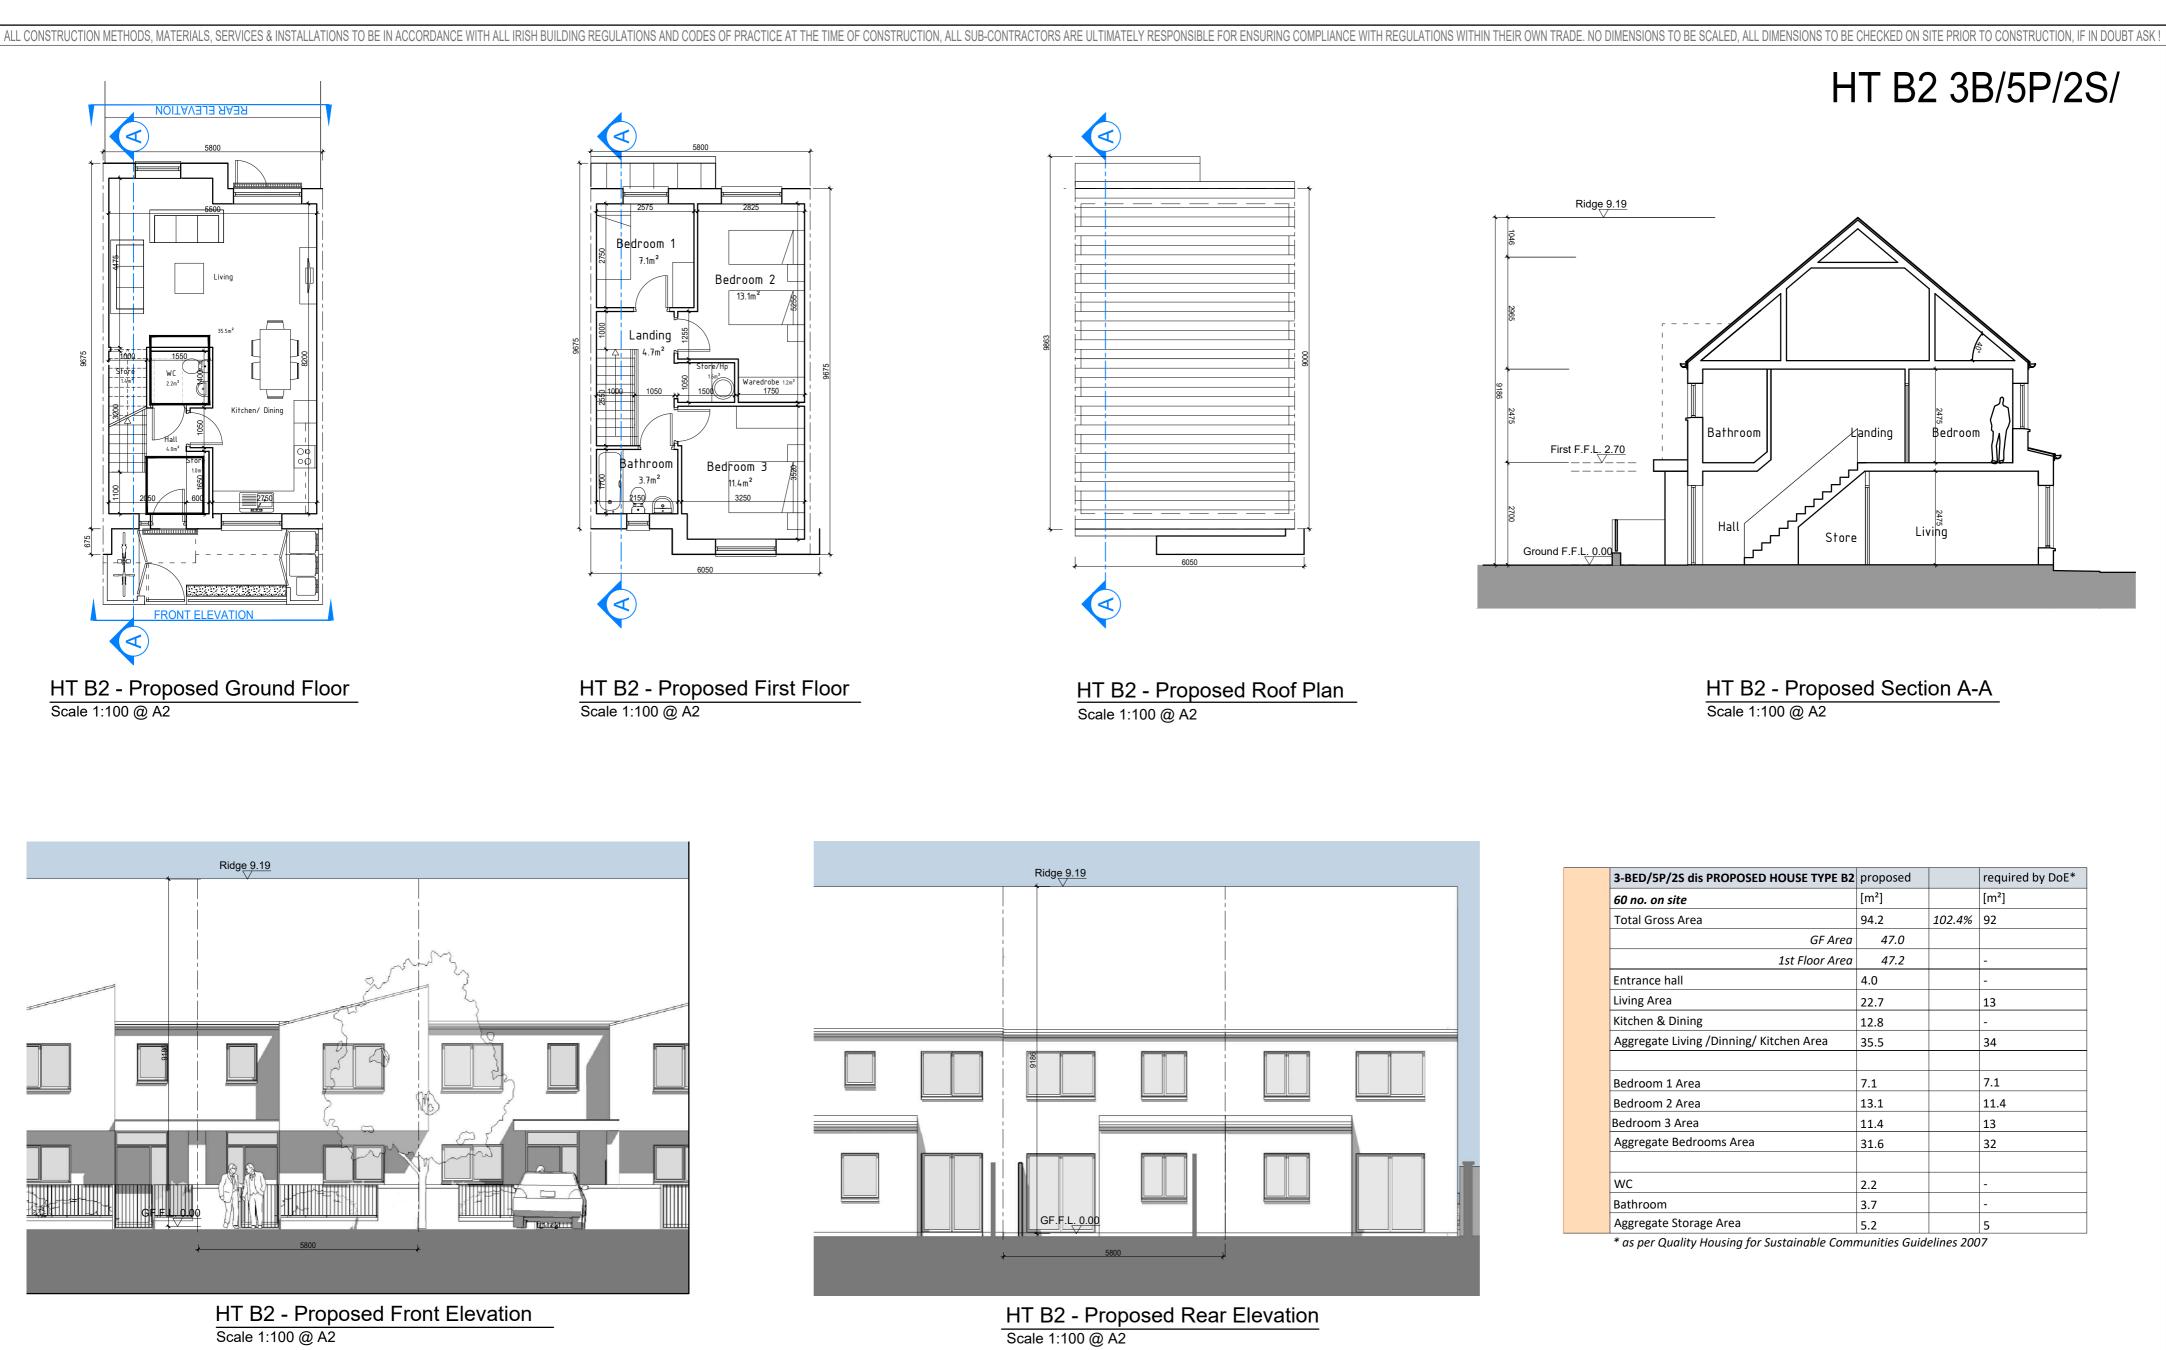

## HT B2 3B/5P/2S/

## HT B2 - Proposed Section A-A Scale 1:100 @ A2

| 3-BED/5P/2S dis PROPOSED HOUSE TYPE B2  | proposed |        | required by DoE* |
|-----------------------------------------|----------|--------|------------------|
| 60 no. on site                          | [m²]     |        | [m²]             |
| Total Gross Area                        | 94.2     | 102.4% | 92               |
| GF Area                                 | 47.0     |        |                  |
| 1st Floor Area                          | 47.2     |        | -                |
| Entrance hall                           | 4.0      |        | -                |
| Living Area                             | 22.7     |        | 13               |
| Kitchen & Dining                        | 12.8     |        | -                |
| Aggregate Living /Dinning/ Kitchen Area | 35.5     |        | 34               |
| Bedroom 1 Area                          | 7.1      |        | 7.1              |
| Bedroom 2 Area                          | 13.1     |        | 11.4             |
| Bedroom 3 Area                          | 11.4     |        | 13               |
| Aggregate Bedrooms Area                 | 31.6     |        | 32               |
| WC                                      | 2.2      |        | -                |
| Bathroom                                | 3.7      |        | -                |
| Aggregate Storage Area                  | 5.2      |        | 5                |

\* as per Quality Housing for Sustainable Communities Guidelines 2007

|                            |                  |                                                                                         | T = . = =                                                                                                                      |           |          |
|----------------------------|------------------|-----------------------------------------------------------------------------------------|--------------------------------------------------------------------------------------------------------------------------------|-----------|----------|
| REVISIONS AFTER LAST PLOT: |                  | PROJECT: CHURCH FIELDS EAST                                                             | DATE: 26/05/2023 SCALE: 1:100@A2                                                                                               |           |          |
|                            | OF THE AR        |                                                                                         | DRAWN: RN                                                                                                                      | JOB NO.   | DWG. NO. |
|                            |                  |                                                                                         | K:DR\20009\P                                                                                                                   | 20009     | P-024    |
|                            |                  | DRAWING: House Type B2                                                                  | Stage:                                                                                                                         | Revision: |          |
|                            |                  | (3-BED/5P/2S)                                                                           | PLANNING                                                                                                                       |           |          |
|                            |                  | (0 = == (0 , == 0)                                                                      |                                                                                                                                |           |          |
|                            |                  | <u>walsh associates</u>                                                                 | Merchants House,<br>27-30 Merchants Quay, Dublin 8.<br>Tel: (01) 633 4261. Fax (01) 633 4265<br>Email: info@walshassociates.ie |           |          |
|                            | • FOUNDED 1839 • | ARCHITECTS & PROJECT MANAGERS<br>Copyright © 2003 Walsh Associates All Rights Reserved. |                                                                                                                                |           |          |