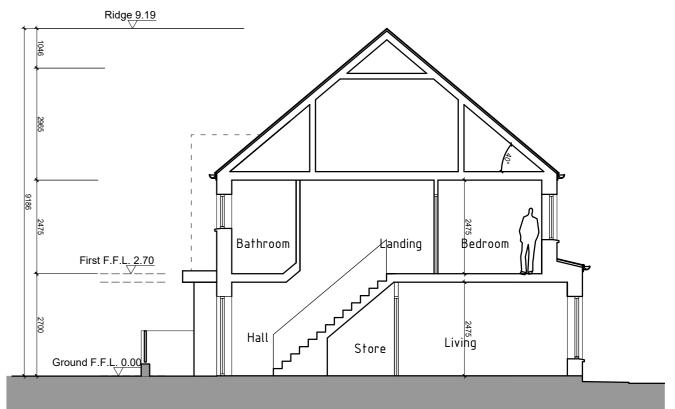

## HT B2 - Proposed Section A-A Scale 1:100 @ A2

| 3-BED/5P/2S dis PROPOSED HOUSE TYPE B2  | proposed |        | required by DoE* |
|-----------------------------------------|----------|--------|------------------|
| 60 no. on site                          | [m²]     |        | [m²]             |
| Total Gross Area                        | 94.2     | 102.4% | 92               |
| GF Area                                 | 47.0     |        |                  |
| 1st Floor Area                          | 47.2     |        | -                |
| Entrance hall                           | 4.0      |        | -                |
| Living Area                             | 22.7     |        | 13               |
| Kitchen & Dining                        | 12.8     |        | -                |
| Aggregate Living /Dinning/ Kitchen Area | 35.5     |        | 34               |
| Bedroom 1 Area                          | 7.1      |        | 7.1              |
| Bedroom 2 Area                          | 13.1     |        | 11.4             |
| Bedroom 3 Area                          | 11.4     |        | 13               |
| Aggregate Bedrooms Area                 | 31.6     |        | 32               |
| WC                                      | 2.2      |        | -                |
| Bathroom                                | 3.7      |        | -                |
| Aggregate Storage Area                  | 5.2      |        | 5                |