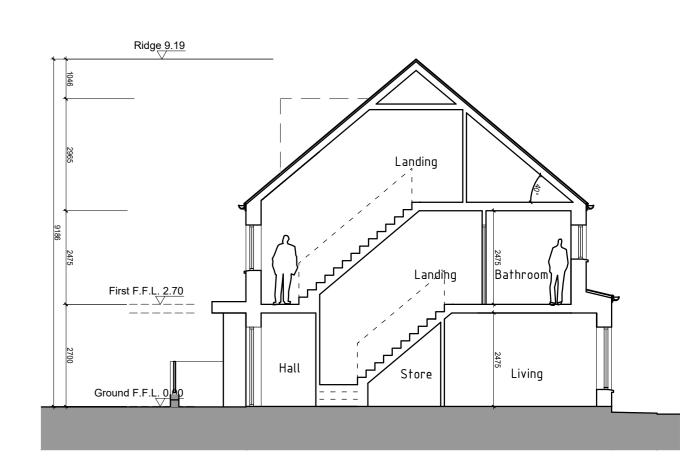

## HT B1 3B/6P/3S/

HT B1 - Proposed Ground Floor
Scale 1:100 @ A2

HT B1 - Proposed First Floor
Scale 1:100 @ A2

HT B1 - Proposed Second Floor
Scale 1:100 @ A2

HT B1 - Proposed Roof Plan
Scale 1:100 @ A2

HT B1 - Proposed Section A-A
Scale 1:100 @ A2

HT B1 - Proposed Front Elevation
Scale 1:100 @ A2

HT B1 - Proposed Rear Elevation
Scale 1:100 @ A2

| 3-BED/6P/3S PROPOSED HOUSE TYPE B1      | proposed |        | required by DoE* |
|-----------------------------------------|----------|--------|------------------|
| 61 no. on site                          | [m²]     |        | [m²]             |
| Total Gross Area                        | 112.8    | 102.5% | 110              |
| GF Area                                 | 47.1     |        | -                |
| 1st Floor Area                          | 45.1     |        | -                |
| 1st Floor Area                          | 20.6     |        | -                |
| Entrance hall                           | 3.3      |        | -                |
| Living Area                             | 20.5     |        | 13               |
| Kitchen & Dining                        | 16.5     |        | -                |
| Aggregate Living /Dinning/ Kitchen Area | 37.0     |        | 37               |
|                                         |          |        |                  |
| Bedroom 1 Area                          | 13.2     |        | 13               |
| Bedroom 2 Area                          | 11.4     |        | 11.4             |
| Bedroom 3 Area                          | 12.4     |        | 11.4             |
| Aggregate Bedrooms Area                 | 37.0     |        | 36               |
|                                         |          |        |                  |
| WC                                      | 2.1      |        | -                |
| Bathroom                                | 4.7      |        | -                |
| Aggregate Storage Area                  | 6.3      |        | 5                |