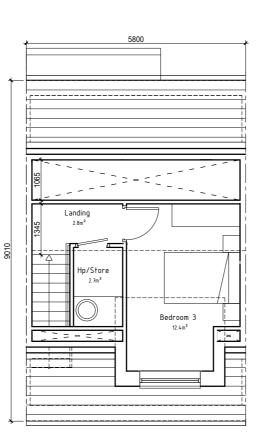

## HT B1 3B/6P/3S/

HT B1 - Proposed Ground Floor
Scale 1:100 @ A2

HT B1 - Proposed First Floor
Scale 1:100 @ A2

HT B1 - Proposed Second Floor
Scale 1:100 @ A2

HT B1 - Proposed Roof Plan
Scale 1:100 @ A2

HT B1 - Proposed Section A-A
Scale 1:100 @ A2

HT B1 - Proposed Front Elevation
Scale 1:100 @ A2

HT B1 - Proposed Rear Elevation
Scale 1:100 @ A2

| 3-BED/6P/3S PROPOSED HOUSE TYPE B1      | proposed |        | required by DoE* |
|-----------------------------------------|----------|--------|------------------|
| 61 no. on site                          | [m²]     |        | [m²]             |
| Total Gross Area                        | 112.8    | 102.5% | 110              |
| GF Area                                 | 47.1     |        | -                |
| 1st Floor Area                          | 45.1     |        | -                |
| 1st Floor Area                          | 20.6     |        | -                |
| Entrance hall                           | 3.3      |        | -                |
| Living Area                             | 20.5     |        | 13               |
| Kitchen & Dining                        | 16.5     |        | -                |
| Aggregate Living /Dinning/ Kitchen Area | 37.0     |        | 37               |
|                                         |          |        |                  |
| Bedroom 1 Area                          | 13.2     |        | 13               |
| Bedroom 2 Area                          | 11.4     |        | 11.4             |
| Bedroom 3 Area                          | 12.4     |        | 11.4             |
| Aggregate Bedrooms Area                 | 37.0     |        | 36               |
|                                         |          |        |                  |
| WC                                      | 2.1      |        | -                |
| Bathroom                                | 4.7      |        | -                |
| Aggregate Storage Area                  | 6.3      |        | 5                |