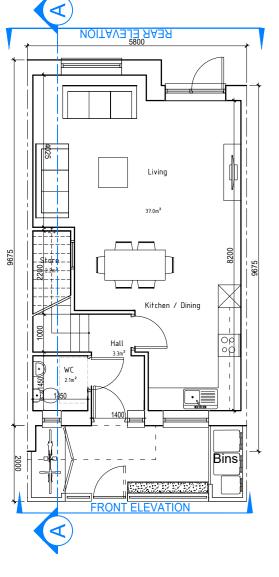

## HT B1 3B/6P/3S/

HT B1 - Proposed Ground Floor
Scale 1:100 @ A2

HT B1 - Proposed First Floor
Scale 1:100 @ A2

HT B1 - Proposed Second Floor
Scale 1:100 @ A2

HT B1 - Proposed Roof Plan
Scale 1:100 @ A2

HT B1 - Proposed Section A-A
Scale 1:100 @ A2

HT B1 - Proposed Front Elevation
Scale 1:100 @ A2

HT B1 - Proposed Rear Elevation
Scale 1:100 @ A2

| 3-BED/6P/3S PROPOSED HOUSE TYPE B1      | proposed |        | required by DoE* |
|-----------------------------------------|----------|--------|------------------|
| 61 no. on site                          | [m²]     |        | [m²]             |
| Total Gross Area                        | 112.8    | 102.5% | 110              |
| GF Area                                 | 47.1     |        | -                |
| 1st Floor Area                          | 45.1     |        | -                |
| 1st Floor Area                          | 20.6     |        | -                |
| Entrance hall                           | 3.3      |        | -                |
| Living Area                             | 20.5     |        | 13               |
| Kitchen & Dining                        | 16.5     |        | -                |
| Aggregate Living /Dinning/ Kitchen Area | 37.0     |        | 37               |
|                                         |          |        |                  |
| Bedroom 1 Area                          | 13.2     |        | 13               |
| Bedroom 2 Area                          | 11.4     |        | 11.4             |
| Bedroom 3 Area                          | 12.4     |        | 11.4             |
| Aggregate Bedrooms Area                 | 37.0     |        | 36               |
|                                         |          |        |                  |
| WC                                      | 2.1      |        | -                |
| Bathroom                                | 4.7      |        | -                |
| Aggregate Storage Area                  | 6.3      |        | 5                |