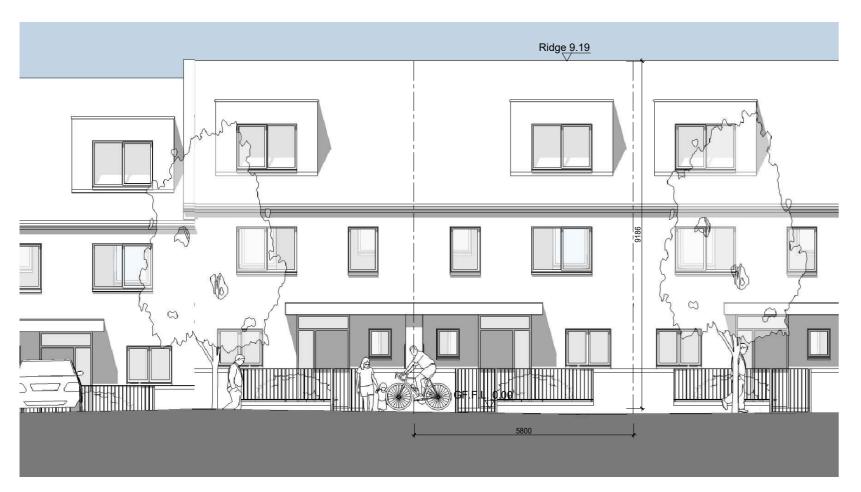

HT B1 - Proposed Front Elevation
Scale 1:100 @ A2

HT B1 - Proposed Rear Elevation
Scale 1:100 @ A2

| 3-BED/6P/3S PROPOSED HOUSE TYPE B1      | proposed |        | required by DoE* |
|-----------------------------------------|----------|--------|------------------|
| 61 no. on site                          | [m²]     |        | [m²]             |
| Total Gross Area                        | 112.8    | 102.5% | 110              |
| GF Area                                 | 47.1     |        | -                |
| 1st Floor Area                          | 45.1     |        | -                |
| 1st Floor Area                          | 20.6     |        | -                |
| Entrance hall                           | 3.3      |        | -                |
| Living Area                             | 20.5     |        | 13               |
| Kitchen & Dining                        | 16.5     |        | -                |
| Aggregate Living /Dinning/ Kitchen Area | 37.0     |        | 37               |
|                                         |          |        |                  |
| Bedroom 1 Area                          | 13.2     |        | 13               |
| Bedroom 2 Area                          | 11.4     |        | 11.4             |
| Bedroom 3 Area                          | 12.4     |        | 11.4             |
| Aggregate Bedrooms Area                 | 37.0     |        | 36               |
|                                         |          |        |                  |
| WC                                      | 2.1      |        | -                |
| Bathroom                                | 4.7      |        | -                |
| Aggregate Storage Area                  | 6.3      |        | 5                |

NOTE: REFER TO DRAWING NOS. P-071, P-073, P-075, P-077 FOR MATERIAL SELECTION FOR EACH HOUSE BLOCK