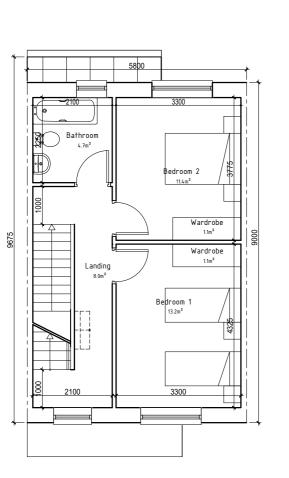

## HT B1 3B/6P/3S/

HT B1 - Proposed Ground Floor
Scale 1:100 @ A2

HT B1 - Proposed First Floor
Scale 1:100 @ A2

HT B1 - Proposed Second Floor
Scale 1:100 @ A2

HT B1 - Proposed Roof Plan
Scale 1:100 @ A2

HT B1 - Proposed Section A-A
Scale 1:100 @ A2

HT B1 - Proposed Front Elevation
Scale 1:100 @ A2

HT B1 - Proposed Rear Elevation
Scale 1:100 @ A2

| 3-BED/6P/3S PROPOSED HOUSE TYPE B1      | proposed |        | required by DoE* |
|-----------------------------------------|----------|--------|------------------|
| 61 no. on site                          | [m²]     |        | [m²]             |
| Total Gross Area                        | 112.8    | 102.5% | 110              |
| GF Area                                 | 47.1     |        | -                |
| 1st Floor Area                          | 45.1     |        | -                |
| 1st Floor Area                          | 20.6     |        | -                |
| Entrance hall                           | 3.3      |        | -                |
| Living Area                             | 20.5     |        | 13               |
| Kitchen & Dining                        | 16.5     |        | -                |
| Aggregate Living /Dinning/ Kitchen Area | 37.0     |        | 37               |
|                                         |          |        |                  |
| Bedroom 1 Area                          | 13.2     |        | 13               |
| Bedroom 2 Area                          | 11.4     |        | 11.4             |
| Bedroom 3 Area                          | 12.4     |        | 11.4             |
| Aggregate Bedrooms Area                 | 37.0     |        | 36               |
|                                         |          |        |                  |
| WC                                      | 2.1      |        | -                |
| Bathroom                                | 4.7      |        | -                |
| Aggregate Storage Area                  | 6.3      |        | 5                |