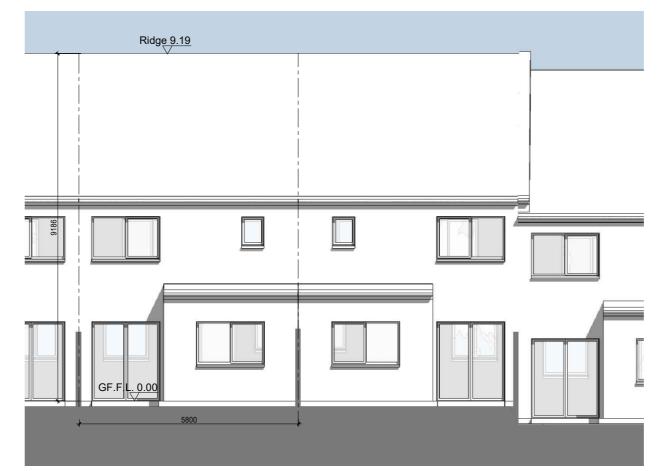

HT B1 - Proposed Front Elevation
Scale 1:100 @ A2

HT B1 - Proposed Rear Elevation
Scale 1:100 @ A2

| 3-BED/6P/3S PROPOSED HOUSE TYPE B1      | proposed |        | required by DoE* |
|-----------------------------------------|----------|--------|------------------|
| 61 no. on site                          | [m²]     |        | [m²]             |
| Total Gross Area                        | 112.8    | 102.5% | 110              |
| GF Area                                 | 47.1     |        | -                |
| 1st Floor Area                          | 45.1     |        | -                |
| 1st Floor Area                          | 20.6     |        | -                |
| Entrance hall                           | 3.3      |        | -                |
| Living Area                             | 20.5     |        | 13               |
| Kitchen & Dining                        | 16.5     |        | -                |
| Aggregate Living /Dinning/ Kitchen Area | 37.0     |        | 37               |
|                                         |          |        |                  |
| Bedroom 1 Area                          | 13.2     |        | 13               |
| Bedroom 2 Area                          | 11.4     |        | 11.4             |
| Bedroom 3 Area                          | 12.4     |        | 11.4             |
| Aggregate Bedrooms Area                 | 37.0     |        | 36               |
|                                         |          |        |                  |
| WC                                      | 2.1      |        | -                |
| Bathroom                                | 4.7      |        | -                |
| Aggregate Storage Area                  | 6.3      |        | 5                |

NOTE: REFER TO DRAWING NOS. P-071, P-073, P-075, P-077 FOR MATERIAL SELECTION FOR EACH HOUSE BLOCK