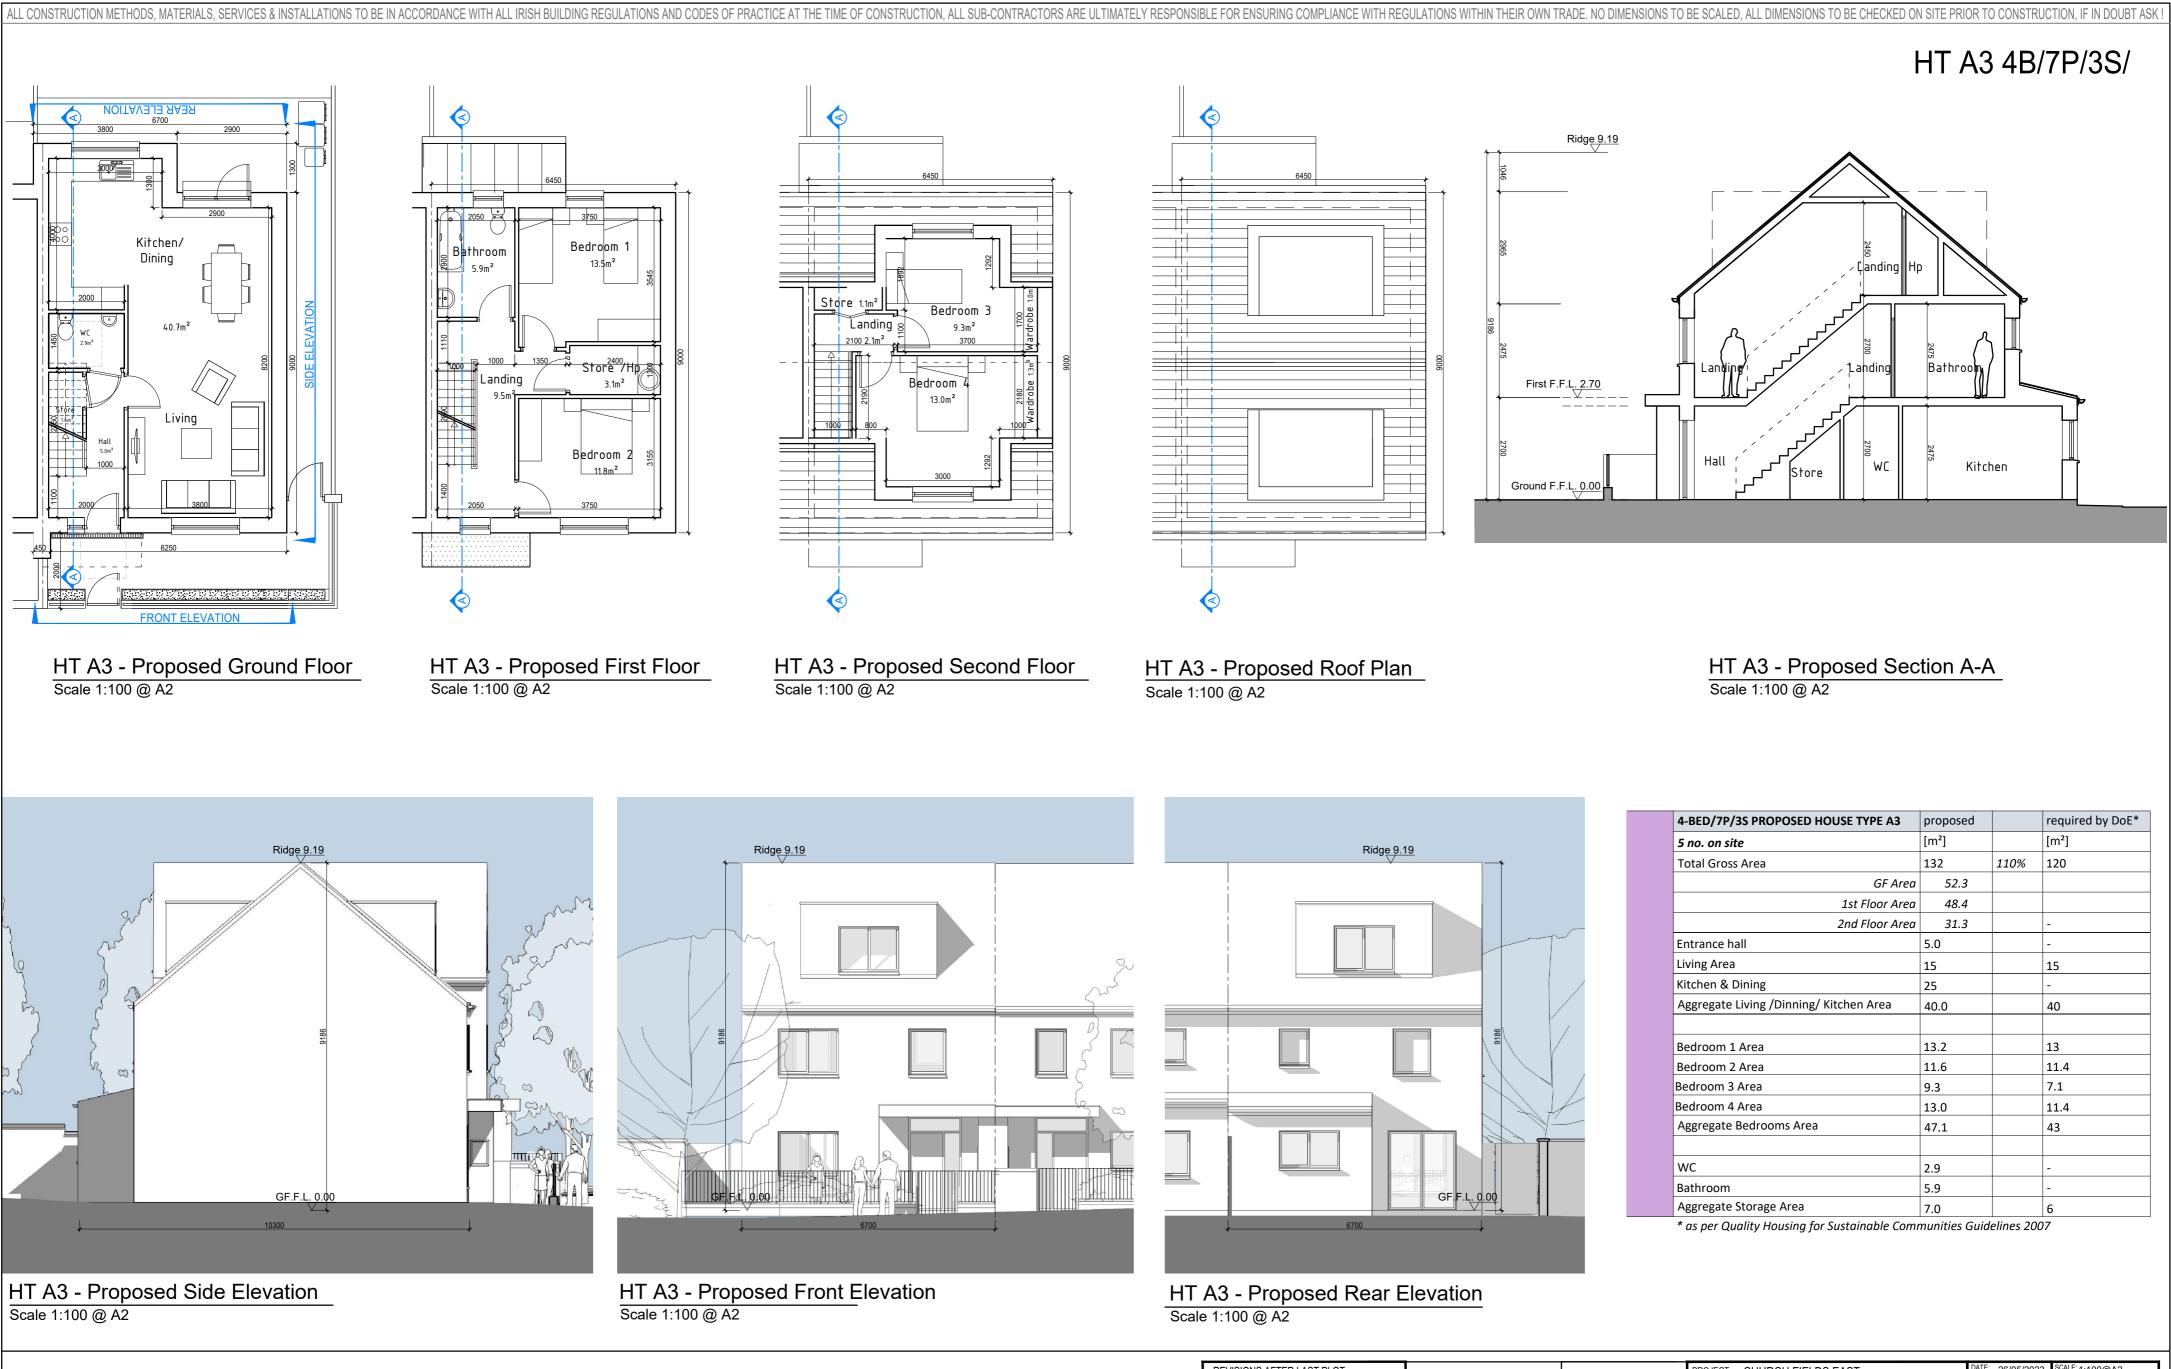

NOTE: REFER TO DRAWING NOS. P-071, P-073, P-075, P-077 FOR MATERIAL SELECTION FOR EACH HOUSE BLOCK

| 4-BED/7P/3S PROPOSED HOUSE TYPE A3      | proposed |      | required by DoE* |
|-----------------------------------------|----------|------|------------------|
| 5 no. on site                           | [m²]     |      | [m²]             |
| Total Gross Area                        | 132      | 110% | 120              |
| GF Area                                 | 52.3     |      |                  |
| 1st Floor Area                          | 48.4     |      |                  |
| 2nd Floor Area                          | 31.3     |      | -                |
| Entrance hall                           | 5.0      |      | -                |
| Living Area                             | 15       |      | 15               |
| Kitchen & Dining                        | 25       |      | -                |
| Aggregate Living /Dinning/ Kitchen Area | 40.0     |      | 40               |
| Bedroom 1 Area                          | 13.2     |      | 13               |
| Bedroom 2 Area                          | 11.6     |      | 11.4             |
| Bedroom 3 Area                          | 9.3      |      | 7.1              |
| Bedroom 4 Area                          | 13.0     |      | 11.4             |
| Aggregate Bedrooms Area                 | 47.1     |      | 43               |
| WC                                      | 2.9      |      | -                |
| Bathroom                                | 5.9      |      | -                |
| Aggregate Storage Area                  | 7.0      |      | 6                |

| REVISIONS AFTER LAST PLOT: |                    | PROJECT: CHURCH FIELDS EAST                                                                                 |                           | 2023 SCALE: 1:100@A2                                                                                                           |                   |  |
|----------------------------|--------------------|-------------------------------------------------------------------------------------------------------------|---------------------------|--------------------------------------------------------------------------------------------------------------------------------|-------------------|--|
|                            | NOTE OF THE ARCHIN |                                                                                                             | DRAWN: RN<br>K:DR\20009\P | JOB NO.<br>20009                                                                                                               | DWG. NO.<br>P-022 |  |
|                            |                    | DRAWING: House Type A3<br>(4-BED/7P/3S)                                                                     | Stage:<br>PLANNING        | Revision:                                                                                                                      |                   |  |
|                            | • POLINGRED 1859 • | Walsh associates<br>ARCHITECTS & PROJECT MANAGERS<br>Copyright © 2003 Walsh Associates All Rights Reserved. | Tel: (01) 633 4261.       | Merchants House,<br>27-30 Merchants Quay, Dublin 8.<br>Tel: (01) 633 4261. Fax (01) 633 4265<br>Email: info@walshassociates.ie |                   |  |