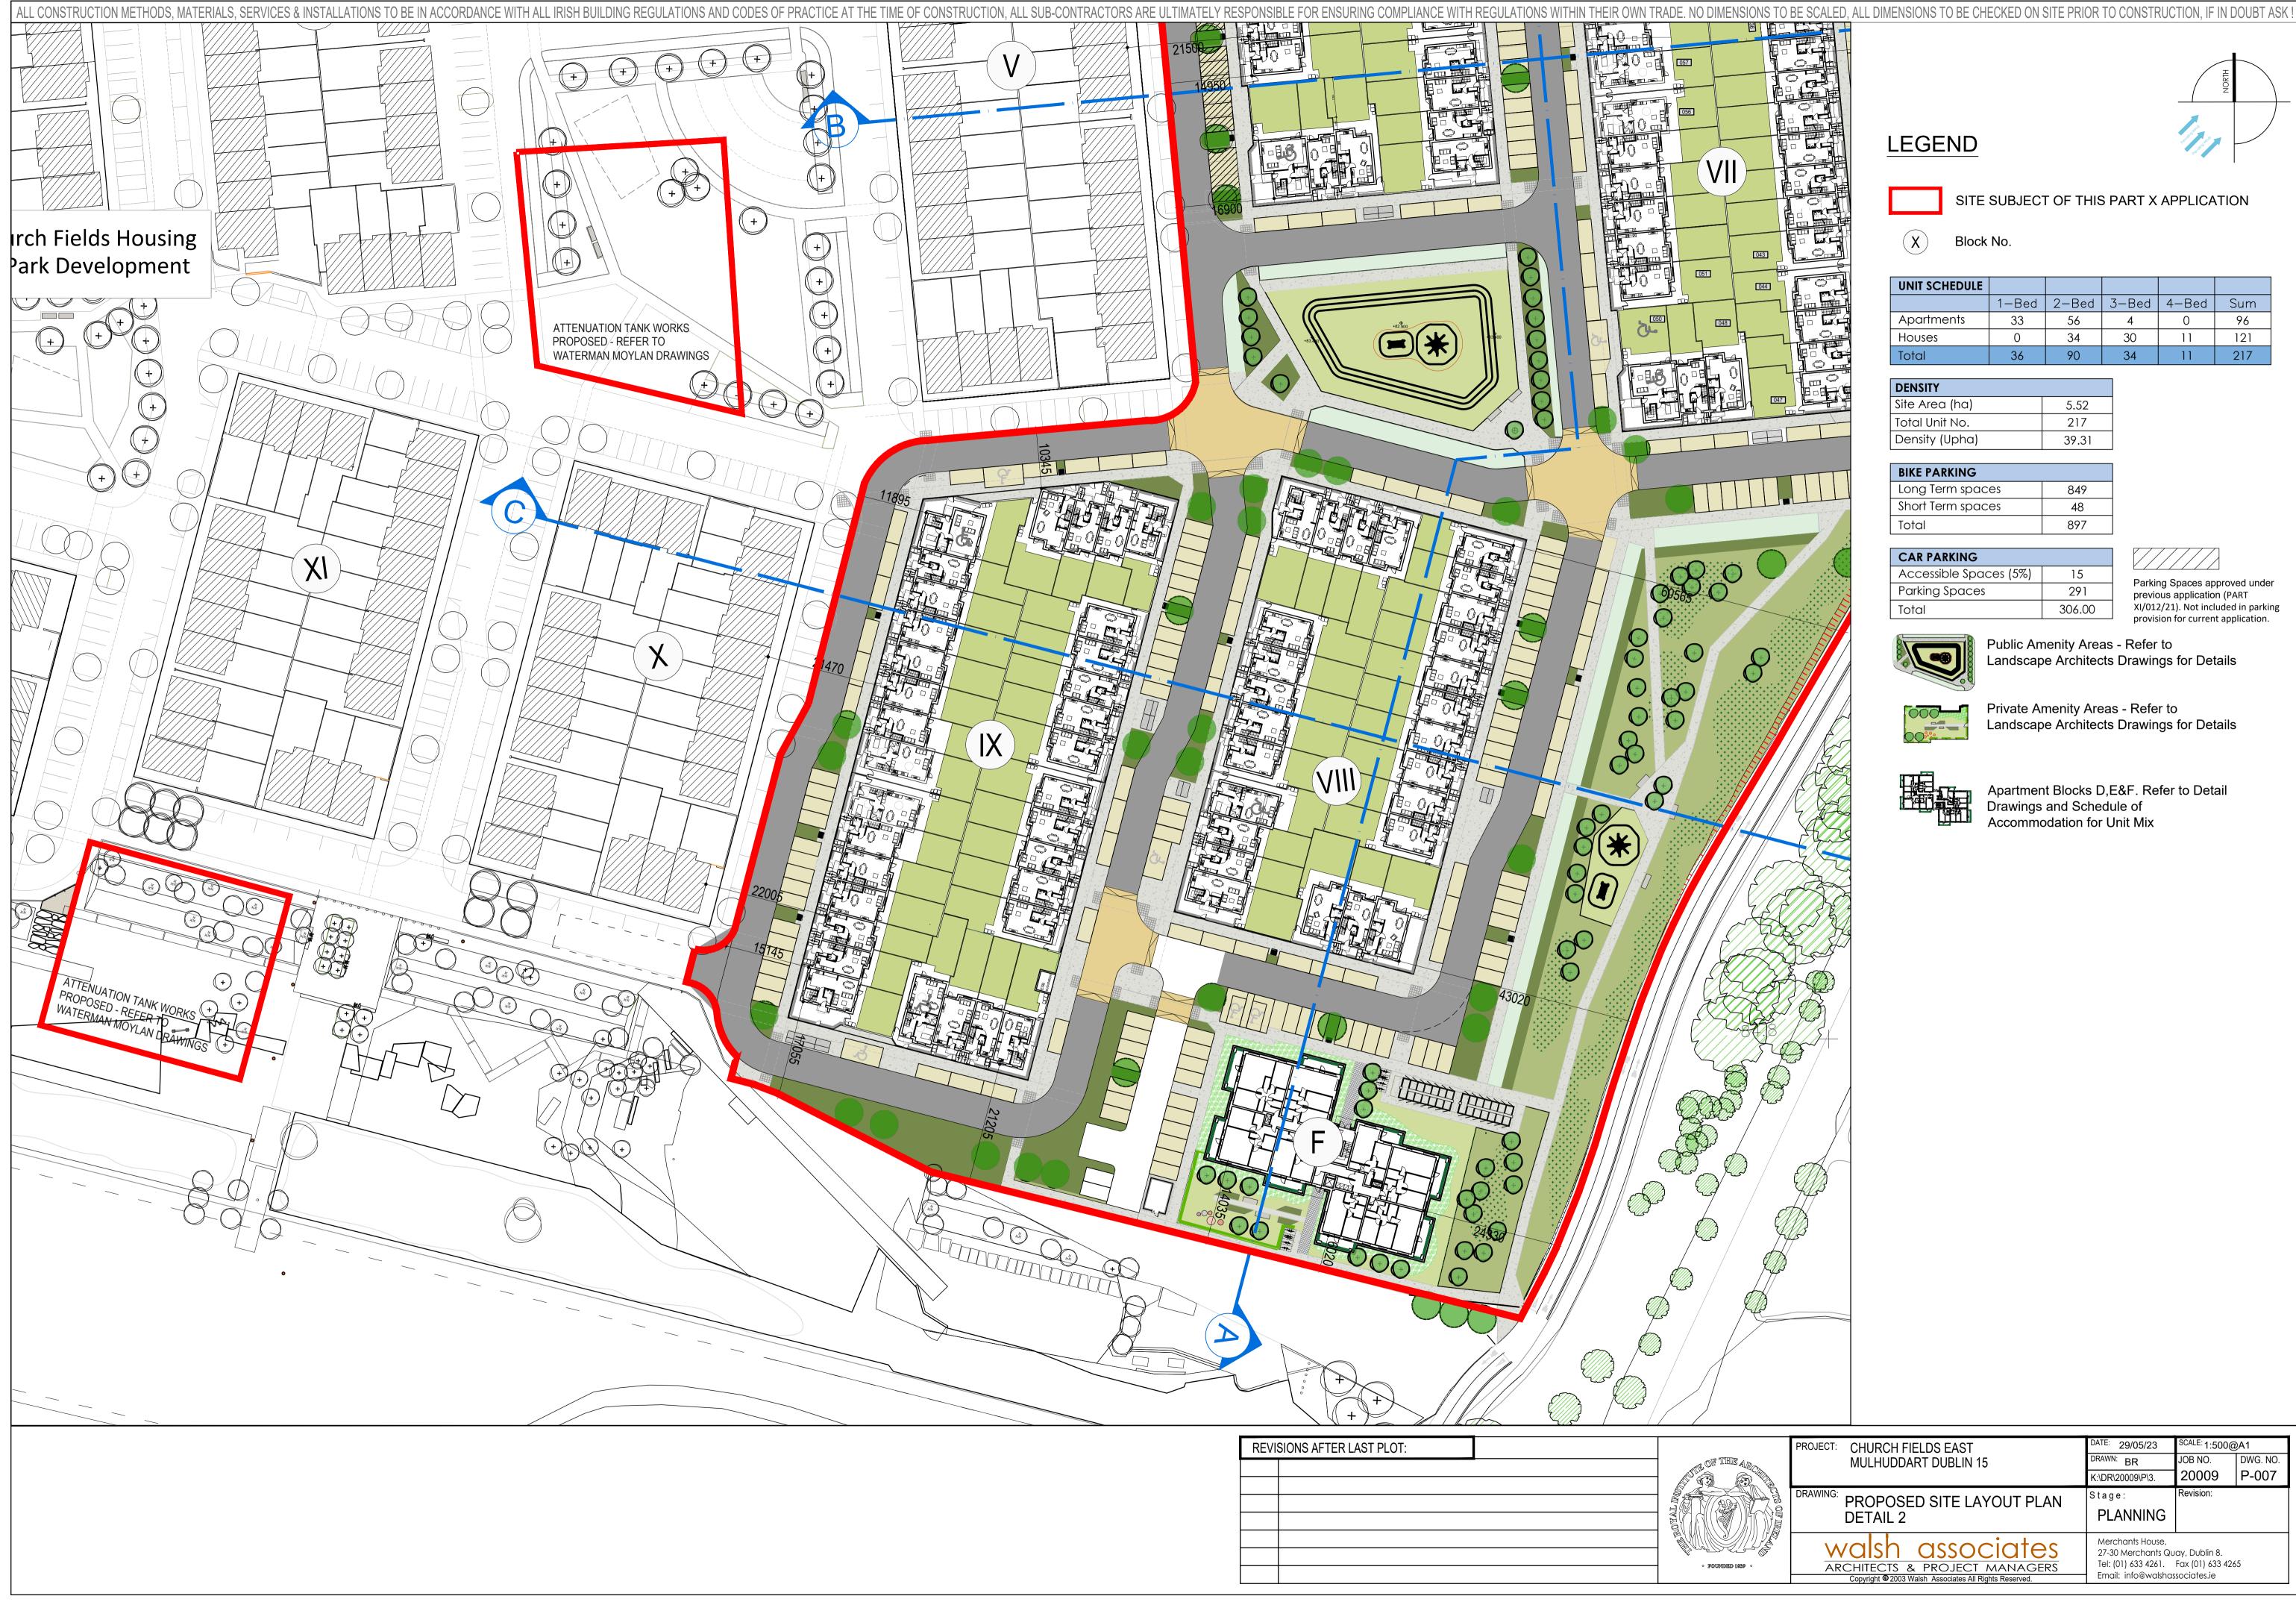

| EGEND SITE S SITE S SITE S SITE S Block I UNIT SCHEDULE Apartments Houses Total DENSITY Site Area (ha) Total Unit No. Density (Upha) BIKE PARKING |                         | T OF THIS<br>2–Bed<br>56<br>34<br>90   | S PART X<br>3-Bed<br>4<br>30<br>34 | APPLICA                            | TION<br>Sum<br>96<br>121<br>217 |
|---------------------------------------------------------------------------------------------------------------------------------------------------|-------------------------|----------------------------------------|------------------------------------|------------------------------------|---------------------------------|
| X Block I<br>UNIT SCHEDULE<br>Apartments<br>Houses<br>Total<br>DENSITY<br>Site Area (ha)<br>Total Unit No.<br>Density (Upha)                      | No.<br>1-Bed<br>33<br>0 | 2-Bed<br>56<br>34                      | 3-Bed<br>4<br>30                   | 4-Bed<br>0<br>11                   | Sum<br>96<br>121                |
| UNIT SCHEDULE<br>Apartments<br>Houses<br>Total<br>DENSITY<br>Site Area (ha)<br>Total Unit No.<br>Density (Upha)                                   | 1-Bed<br>33<br>0        | 56<br>34                               | 4<br>30                            | 0<br>11                            | 96<br>121                       |
| Apartments<br>Houses<br>Total<br>DENSITY<br>Site Area (ha)<br>Fotal Unit No.<br>Density (Upha)                                                    | 33<br>0                 | 56<br>34                               | 4<br>30                            | 0<br>11                            | 96<br>121                       |
| Houses<br>Total<br>DENSITY<br>Site Area (ha)<br>Fotal Unit No.<br>Density (Upha)                                                                  | 33<br>0                 | 56<br>34                               | 4<br>30                            | 0<br>11                            | 96<br>121                       |
| Total<br>DENSITY<br>Site Area (ha)<br>Total Unit No.<br>Density (Upha)                                                                            | -                       |                                        |                                    |                                    |                                 |
| DENSITY<br>Site Area (ha)<br>Total Unit No.<br>Density (Upha)                                                                                     | 36                      | 90                                     | 34                                 | 11                                 | 217                             |
| Site Area (ha)<br>Iotal Unit No.<br>Density (Upha)                                                                                                |                         |                                        |                                    |                                    | 217                             |
| Site Area (ha)<br>Iotal Unit No.<br>Density (Upha)                                                                                                |                         |                                        |                                    |                                    |                                 |
| Total Unit No.<br>Density (Upha)                                                                                                                  |                         | 5.52                                   | -                                  |                                    |                                 |
|                                                                                                                                                   |                         | 217                                    |                                    |                                    |                                 |
|                                                                                                                                                   |                         | 39.31                                  |                                    |                                    |                                 |
|                                                                                                                                                   |                         |                                        |                                    |                                    |                                 |
| Long Term space                                                                                                                                   | 20                      | 849                                    | _                                  |                                    |                                 |
| Short Term space                                                                                                                                  |                         | 48                                     |                                    |                                    |                                 |
| Total                                                                                                                                             | -                       | 897                                    | -                                  |                                    |                                 |
|                                                                                                                                                   |                         |                                        |                                    |                                    | _                               |
|                                                                                                                                                   | /                       |                                        |                                    |                                    |                                 |
| Accessible Spaces (5%)                                                                                                                            |                         | 15                                     | - Parkir                           | ng Spaces ap                       | _<br>proved u                   |
| Parking Spaces<br>Total                                                                                                                           |                         | 291<br>306.00                          | previo                             | ous application<br>2/21). Not incl | n (PART                         |
|                                                                                                                                                   |                         | nenity Area<br>e Architec              |                                    |                                    | ails                            |
|                                                                                                                                                   |                         | menity Are<br>e Architec               |                                    |                                    | ails                            |
|                                                                                                                                                   | Prawings                | nt Blocks E<br>and Sche<br>odation for | dule of                            | fer to Deta                        | ail                             |