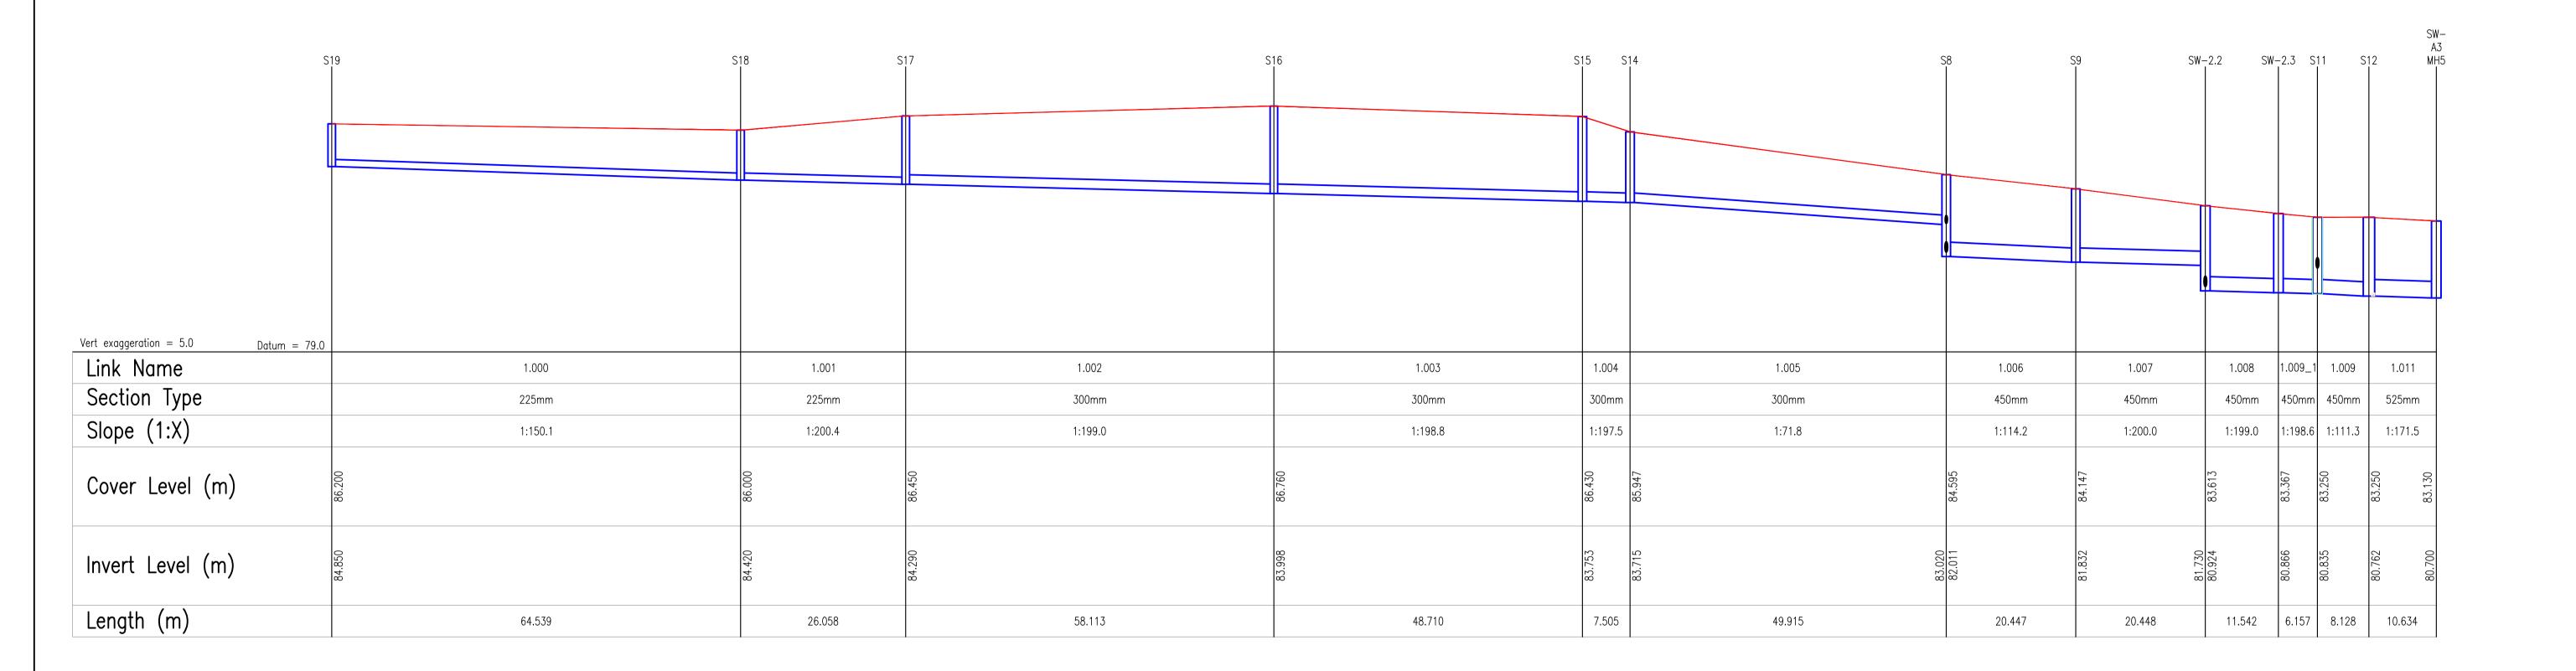

REFER TO DRAWING 20-074-T4200 FOR THE PLAN VIEW OF THE DRAINAGE LAYOUT

| KEV. | DATE             | AWENDWENT           | DKN | APPL |
|------|------------------|---------------------|-----|------|
| REV. | DATE             | AMENDMENT           | DRN | APPD |
| _    | 31/<br>05/<br>23 | ISSUED FOR PLANNING | MS  | IW   |

FOR PLANNING

BLOCK S, EASTPOINT BUSINESS PARK, ALFIE BYRNE ROAD, DUBLIN D03 H3F4 IRELAND. Tel: (01) 664 8900 Email: info@waterman-moylan.ie www.waterman-moylan.ie

| CLIENT                                                                                                                                                                                                                                                                                                                        | FINGAL COUNTY COUNCIL    |                          |               |  |  |  |  |
|-------------------------------------------------------------------------------------------------------------------------------------------------------------------------------------------------------------------------------------------------------------------------------------------------------------------------------|--------------------------|--------------------------|---------------|--|--|--|--|
| ARCHITECT                                                                                                                                                                                                                                                                                                                     | WALSH & ASSOCIATES       |                          |               |  |  |  |  |
| PROJECT  CHURCH FIELDS EAST                                                                                                                                                                                                                                                                                                   |                          |                          |               |  |  |  |  |
| SURFACE WATER LONG SECTIONS — SHEET 1 OF 2                                                                                                                                                                                                                                                                                    |                          |                          |               |  |  |  |  |
| DRAWN MS                                                                                                                                                                                                                                                                                                                      | DESIGNED <b>JB</b>       | APPROVED IW              | DATE MAY 2023 |  |  |  |  |
| SCALE<br>1:500@A1                                                                                                                                                                                                                                                                                                             | JOB NO.<br><b>20–074</b> | DRG. NO.<br><b>T4240</b> | REVISION<br>- |  |  |  |  |
| © 2015. This drawing is copyright. No part of this document DEC. be re-produced or transmitted in any form or stored in any retrieval system o any nature without the written permission of the consulting engineer as copyright holder except as agreed for use on the project for which the document was originally issued. |                          |                          |               |  |  |  |  |