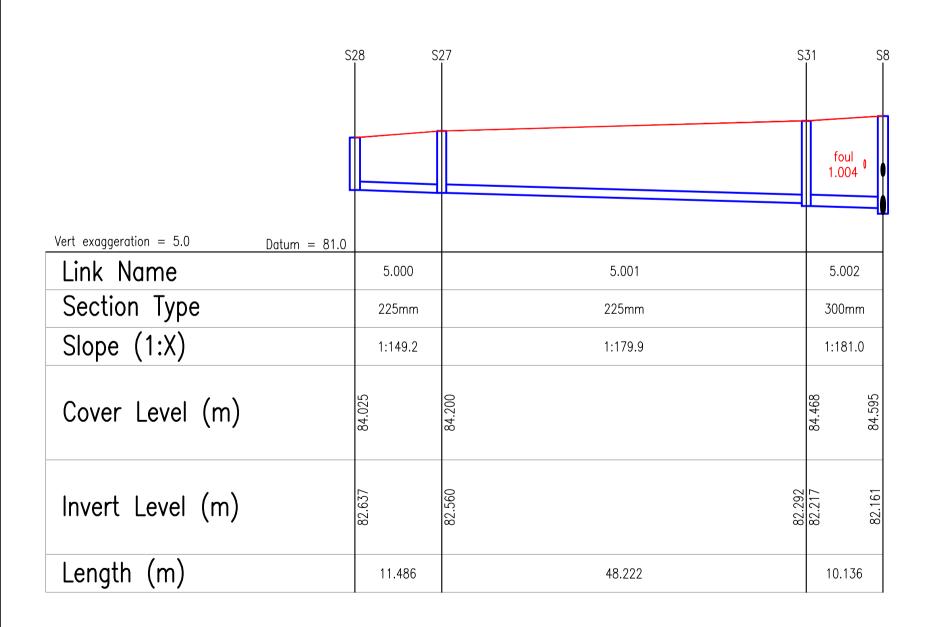

REFER TO DRAWING 20-074-T4200 FOR THE PLAN VIEW OF THE DRAINAGE LAYOUT

| KEV. | DATE             | AWENDWENT           | DKN | APPL |
|------|------------------|---------------------|-----|------|
| REV. | DATE             | AMENDMENT           | DRN | APPD |
| _    | 31/<br>05/<br>23 | ISSUED FOR PLANNING | MS  | IW   |

FOR PLANNING

BLOCK S, EASTPOINT BUSINESS PARK, ALFIE BYRNE ROAD, DUBLIN D03 H3F4 IRELAND. Tel: (01) 664 8900 Email: info@waterman-moylan.ie www.waterman-moylan.ie

| CLIENT                                                                                                                                                                                                                                                                                                                        | FINGAL COUNTY COUNCIL    |                          |               |  |  |  |  |
|-------------------------------------------------------------------------------------------------------------------------------------------------------------------------------------------------------------------------------------------------------------------------------------------------------------------------------|--------------------------|--------------------------|---------------|--|--|--|--|
| ARCHITECT                                                                                                                                                                                                                                                                                                                     | WALSH & ASSOCIATES       |                          |               |  |  |  |  |
| PROJECT  CHURCH FIELDS EAST                                                                                                                                                                                                                                                                                                   |                          |                          |               |  |  |  |  |
| SURFACE WATER LONG SECTIONS — SHEET 1 OF 2                                                                                                                                                                                                                                                                                    |                          |                          |               |  |  |  |  |
| DRAWN MS                                                                                                                                                                                                                                                                                                                      | DESIGNED <b>JB</b>       | APPROVED IW              | DATE MAY 2023 |  |  |  |  |
| SCALE<br>1:500@A1                                                                                                                                                                                                                                                                                                             | JOB NO.<br><b>20–074</b> | DRG. NO.<br><b>T4240</b> | REVISION<br>- |  |  |  |  |
| © 2015. This drawing is copyright. No part of this document DEC. be re-produced or transmitted in any form or stored in any retrieval system o any nature without the written permission of the consulting engineer as copyright holder except as agreed for use on the project for which the document was originally issued. |                          |                          |               |  |  |  |  |