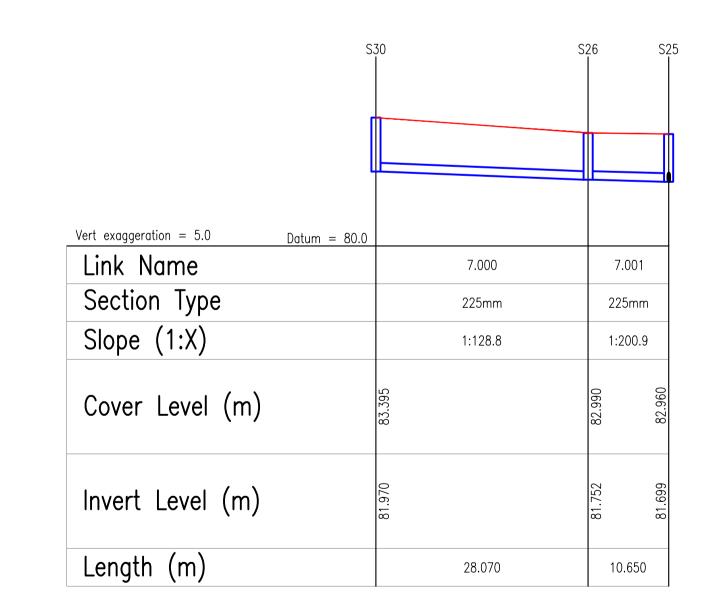

REFER TO DRAWING 20-074-T4200 FOR THE PLAN VIEW OF THE DRAINAGE LAYOUT

| KEV. | DATE             | AWENDWENT           | DKN | APPL |
|------|------------------|---------------------|-----|------|
| REV. | DATE             | AMENDMENT           | DRN | APPD |
| _    | 31/<br>05/<br>23 | ISSUED FOR PLANNING | MS  | IW   |

FOR PLANNING

BLOCK S, EASTPOINT BUSINESS PARK, ALFIE BYRNE ROAD, DUBLIN D03 H3F4 IRELAND. Tel: (01) 664 8900 Email: info@waterman-moylan.ie www.waterman-moylan.ie

| CLIENT                                                                                                                                                                                                                                                                                                                        | FINGAL COUNTY COUNCIL    |                          |               |  |  |  |  |
|-------------------------------------------------------------------------------------------------------------------------------------------------------------------------------------------------------------------------------------------------------------------------------------------------------------------------------|--------------------------|--------------------------|---------------|--|--|--|--|
| ARCHITECT                                                                                                                                                                                                                                                                                                                     | WALSH & ASSOCIATES       |                          |               |  |  |  |  |
| PROJECT  CHURCH FIELDS EAST                                                                                                                                                                                                                                                                                                   |                          |                          |               |  |  |  |  |
| SURFACE WATER LONG SECTIONS — SHEET 1 OF 2                                                                                                                                                                                                                                                                                    |                          |                          |               |  |  |  |  |
| DRAWN MS                                                                                                                                                                                                                                                                                                                      | DESIGNED <b>JB</b>       | APPROVED IW              | DATE MAY 2023 |  |  |  |  |
| SCALE<br>1:500@A1                                                                                                                                                                                                                                                                                                             | JOB NO.<br><b>20–074</b> | DRG. NO.<br><b>T4240</b> | REVISION<br>- |  |  |  |  |
| © 2015. This drawing is copyright. No part of this document DEC. be re-produced or transmitted in any form or stored in any retrieval system o any nature without the written permission of the consulting engineer as copyright holder except as agreed for use on the project for which the document was originally issued. |                          |                          |               |  |  |  |  |