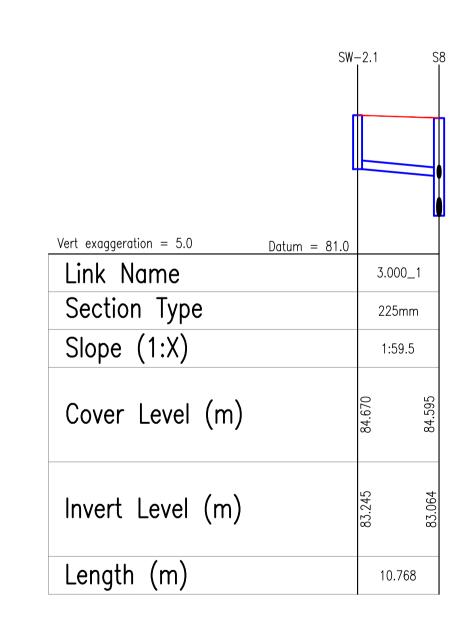

REFER TO DRAWING 20-074-T4200 FOR THE PLAN VIEW OF THE DRAINAGE LAYOUT

| KEV. | DATE             | AWENDWENT           | DKN | APPL |
|------|------------------|---------------------|-----|------|
| REV. | DATE             | AMENDMENT           | DRN | APPD |
| _    | 31/<br>05/<br>23 | ISSUED FOR PLANNING | MS  | IW   |

FOR PLANNING

BLOCK S, EASTPOINT BUSINESS PARK, ALFIE BYRNE ROAD, DUBLIN D03 H3F4 IRELAND. Tel: (01) 664 8900 Email: info@waterman-moylan.ie www.waterman-moylan.ie

| CLIENT                                                                                                                                                                                                                                                                                                                        | FINGAL COUNTY COUNCIL    |                          |               |  |  |  |  |
|-------------------------------------------------------------------------------------------------------------------------------------------------------------------------------------------------------------------------------------------------------------------------------------------------------------------------------|--------------------------|--------------------------|---------------|--|--|--|--|
| ARCHITECT                                                                                                                                                                                                                                                                                                                     | WALSH & ASSOCIATES       |                          |               |  |  |  |  |
| PROJECT  CHURCH FIELDS EAST                                                                                                                                                                                                                                                                                                   |                          |                          |               |  |  |  |  |
| SURFACE WATER LONG SECTIONS — SHEET 1 OF 2                                                                                                                                                                                                                                                                                    |                          |                          |               |  |  |  |  |
| DRAWN MS                                                                                                                                                                                                                                                                                                                      | DESIGNED <b>JB</b>       | APPROVED IW              | DATE MAY 2023 |  |  |  |  |
| SCALE<br>1:500@A1                                                                                                                                                                                                                                                                                                             | JOB NO.<br><b>20–074</b> | DRG. NO.<br><b>T4240</b> | REVISION<br>- |  |  |  |  |
| © 2015. This drawing is copyright. No part of this document DEC. be re-produced or transmitted in any form or stored in any retrieval system o any nature without the written permission of the consulting engineer as copyright holder except as agreed for use on the project for which the document was originally issued. |                          |                          |               |  |  |  |  |