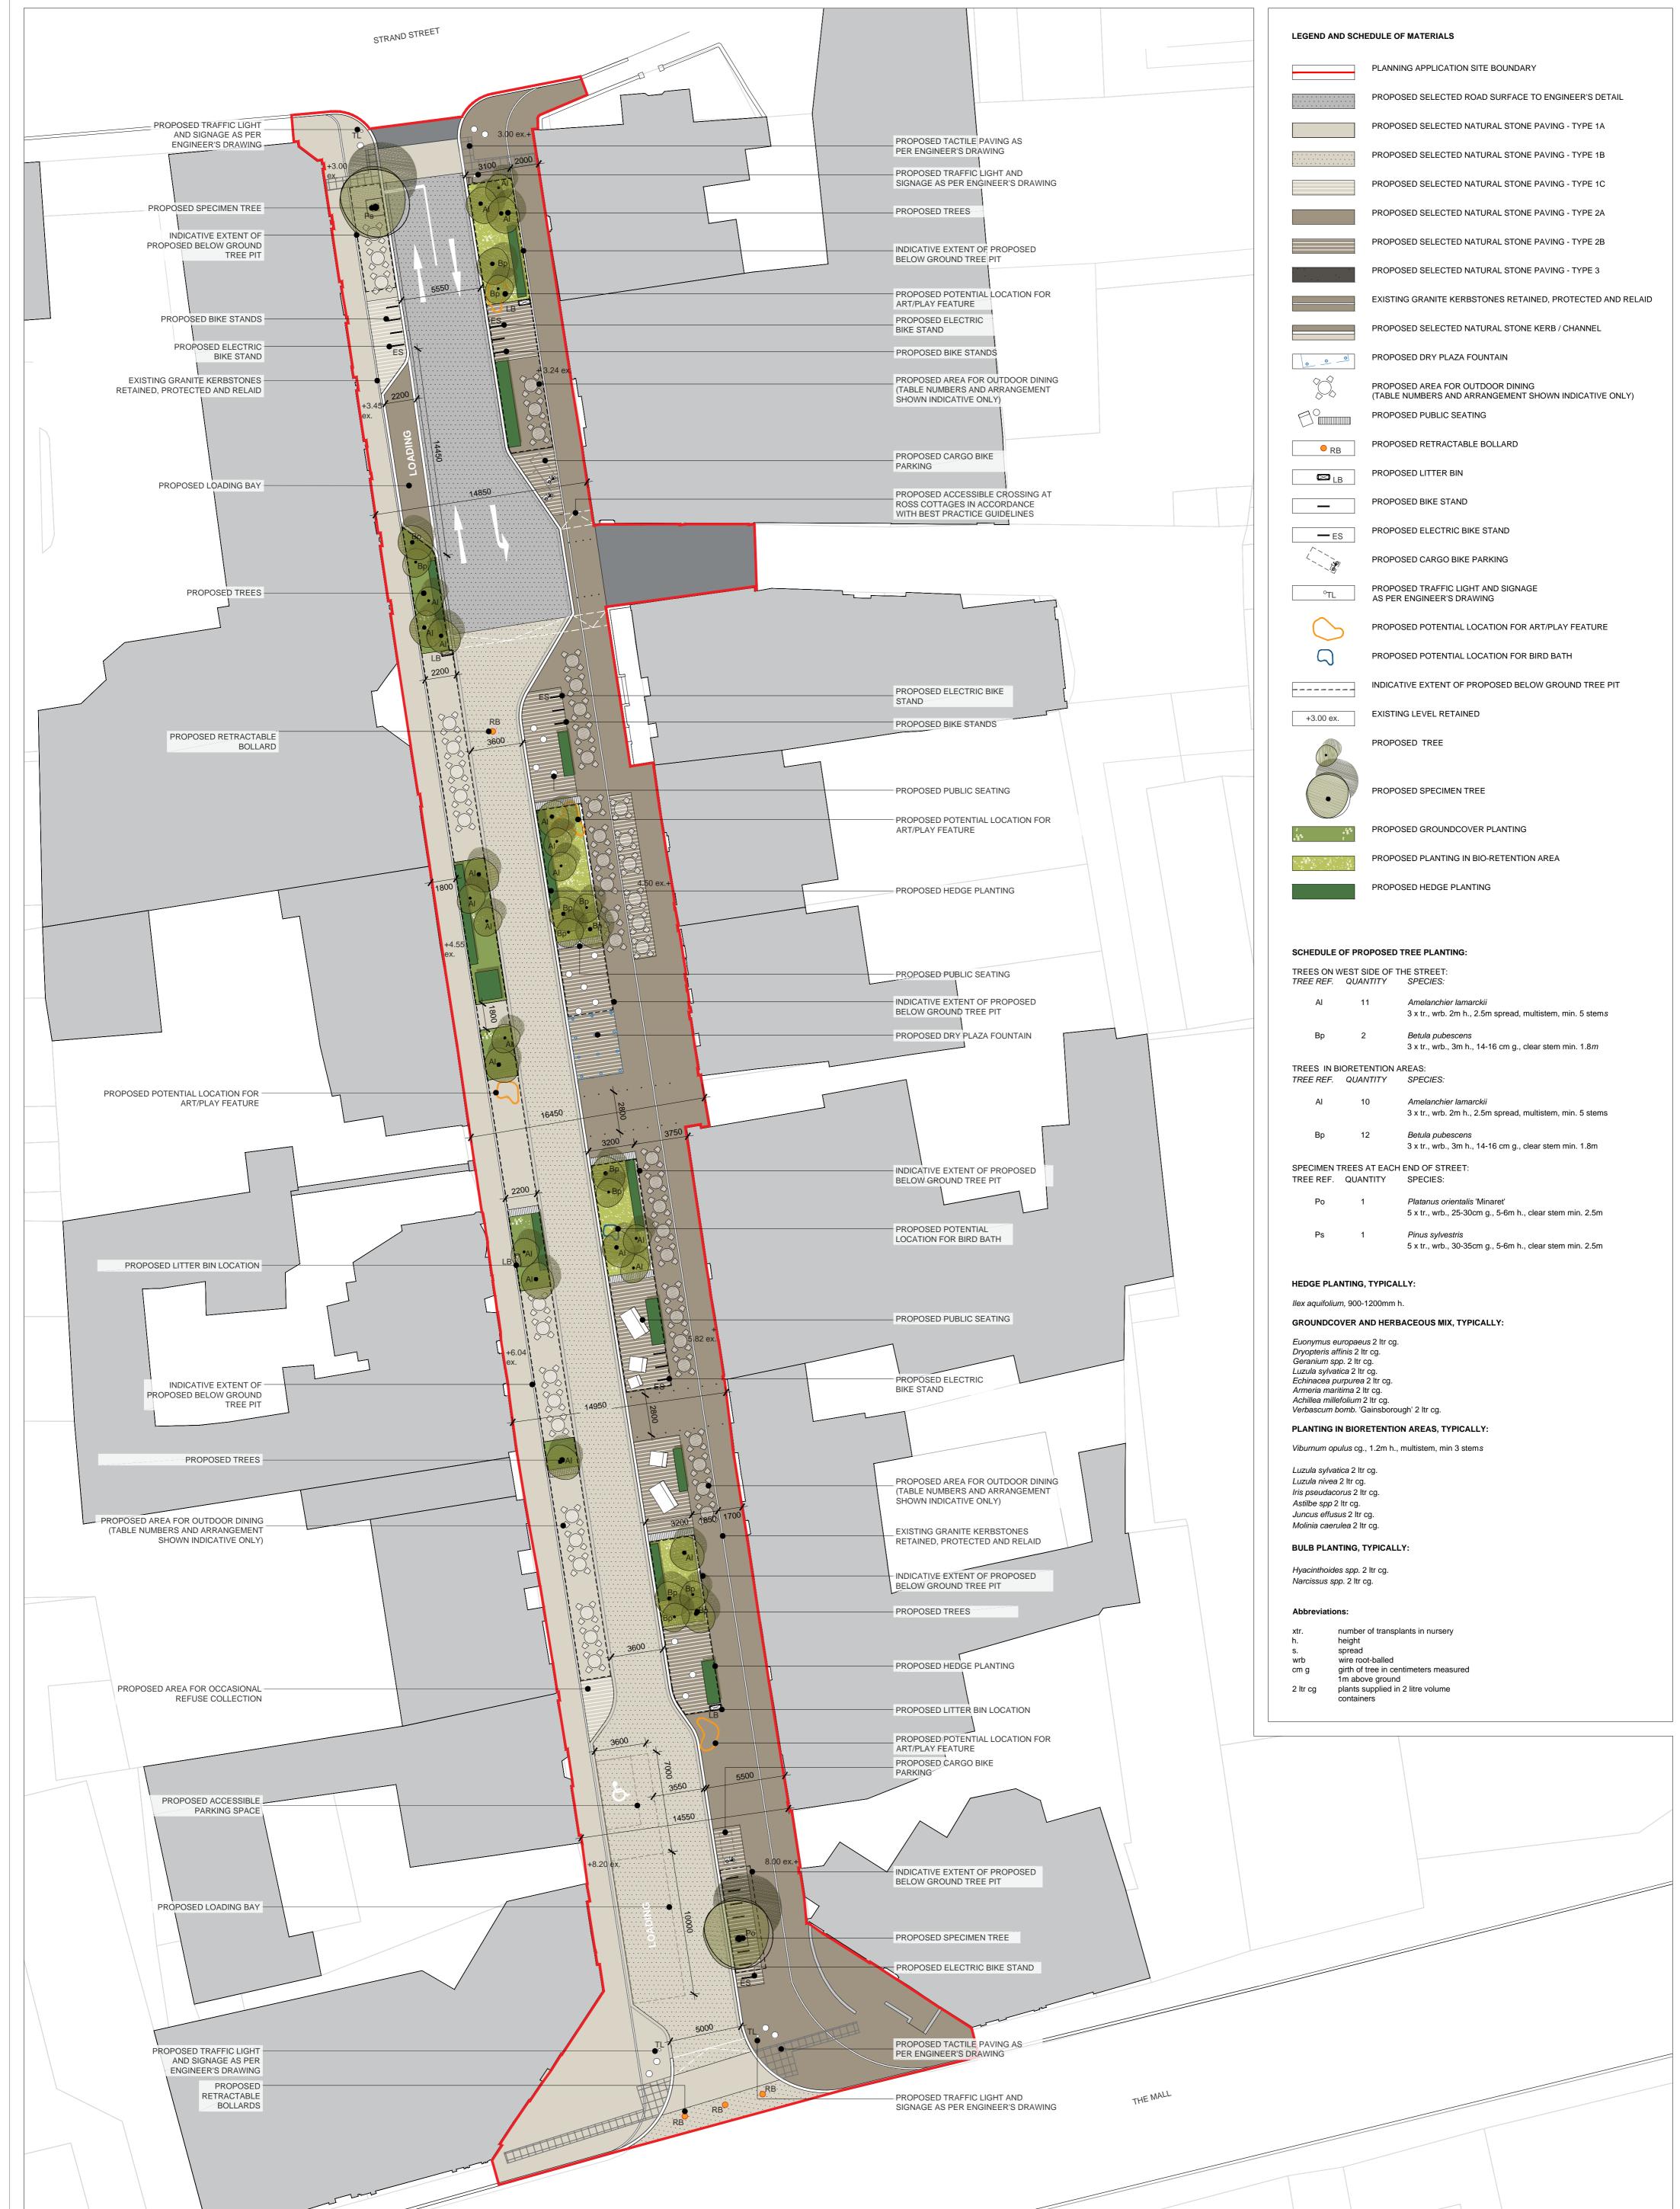

| PROPOS                          | SED HEDGE PLANTING                                                                                |  |  |  |  |  |  |  |  |  |  |  |
|---------------------------------|---------------------------------------------------------------------------------------------------|--|--|--|--|--|--|--|--|--|--|--|
|                                 |                                                                                                   |  |  |  |  |  |  |  |  |  |  |  |
| E OF PROPOSED TREE PLANTING:    |                                                                                                   |  |  |  |  |  |  |  |  |  |  |  |
| N WEST SIDE OF TH               | HE STREET:<br>SPECIES:                                                                            |  |  |  |  |  |  |  |  |  |  |  |
| 11                              | <i>Amelanchier lamarckii</i><br>3 x tr., wrb. 2m h., 2.5m spread, multistem, min. 5 stem <i>s</i> |  |  |  |  |  |  |  |  |  |  |  |
| 2                               | <i>Betula pubescens</i><br>3 x tr., wrb., 3m h., 14-16 cm g., clear stem min. 1.8 <i>m</i>        |  |  |  |  |  |  |  |  |  |  |  |
| N BIORETENTION A                | REAS:<br>SPECIES:                                                                                 |  |  |  |  |  |  |  |  |  |  |  |
| 10                              | <i>Amelanchier lamarckii</i><br>3 x tr., wrb. 2m h., 2.5m spread, multistem, min. 5 stems         |  |  |  |  |  |  |  |  |  |  |  |
| 12                              | <i>Betula pubescens</i><br>3 x tr., wrb., 3m h., 14-16 cm g., clear stem min. 1.8m                |  |  |  |  |  |  |  |  |  |  |  |
| EN TREES AT EACH<br>F. QUANTITY | END OF STREET:<br>SPECIES:                                                                        |  |  |  |  |  |  |  |  |  |  |  |
| 1                               | Platanus orientalis 'Minaret'<br>5 x tr., wrb., 25-30cm g., 5-6m h., clear stem min. 2.5m         |  |  |  |  |  |  |  |  |  |  |  |
| 1                               | Pinus sylvestris<br>5 x tr., wrb., 30-35cm g., 5-6m h., clear stem min. 2.5m                      |  |  |  |  |  |  |  |  |  |  |  |
| PLANTING, TYPICAL               | LY:                                                                                               |  |  |  |  |  |  |  |  |  |  |  |

| This drawing is the copyright of the Landscape Architect. Unless otherwise stated all dimensions are in millimetres. Where dimensions are not given, drawings must not be scaled and the matter must be referred to the Landscape Architect. If the drawing includes conflicting details/dimensions the matter must be referred to the Landscape Architect. All dimensions must be checked on site. The Landscape Architect must be informed, by the Contractor, of any discrepencies before public realm improvements proceed. | NOTES:                                         | DATE RE | V. DESCRIPTION | DRAWN<br>BY: | CHECKED<br>BY: |                                                                           |                          |            |          |               |            |               |          |       |
|---------------------------------------------------------------------------------------------------------------------------------------------------------------------------------------------------------------------------------------------------------------------------------------------------------------------------------------------------------------------------------------------------------------------------------------------------------------------------------------------------------------------------------|------------------------------------------------|---------|----------------|--------------|----------------|---------------------------------------------------------------------------|--------------------------|------------|----------|---------------|------------|---------------|----------|-------|
|                                                                                                                                                                                                                                                                                                                                                                                                                                                                                                                                 | OSi material acknowledgement: 2022/OSi_NMA_057 |         | -              |              |                | CLIENT:                                                                   | FINGAL COUNTY COUNCIL    |            |          | ISSUE STATUS: |            | e: inf        |          |       |
|                                                                                                                                                                                                                                                                                                                                                                                                                                                                                                                                 |                                                |         |                |              |                |                                                                           |                          |            |          |               |            |               |          | 0@dfk |
|                                                                                                                                                                                                                                                                                                                                                                                                                                                                                                                                 |                                                |         |                |              |                | <b>PROJECT:</b> PUBLIC REALM IMPROVEMENTS FOR A PEDESTRIANISED NEW STREET |                          |            |          |               | V STREET   | PLANNING      | NORTH    | a.ie  |
|                                                                                                                                                                                                                                                                                                                                                                                                                                                                                                                                 |                                                |         |                |              |                |                                                                           | AWING: PUBLIC REALM PLAN |            |          |               |            | DRAWING NO.   | REVISION | 4     |
|                                                                                                                                                                                                                                                                                                                                                                                                                                                                                                                                 |                                                |         |                |              |                | DRAWING:                                                                  |                          |            |          |               |            | Fc.03-DR-2001 | -        |       |
|                                                                                                                                                                                                                                                                                                                                                                                                                                                                                                                                 |                                                |         |                |              |                | PROJECT NO                                                                | SCALE                    | SHEET SIZE | DRAWN BY | CHECKED BY    | 1st ISSUE  |               |          | _     |
|                                                                                                                                                                                                                                                                                                                                                                                                                                                                                                                                 |                                                |         |                |              |                | Fc.03                                                                     | 1:200                    | A1         | tk       | df            | 13.04.2023 |               |          |       |