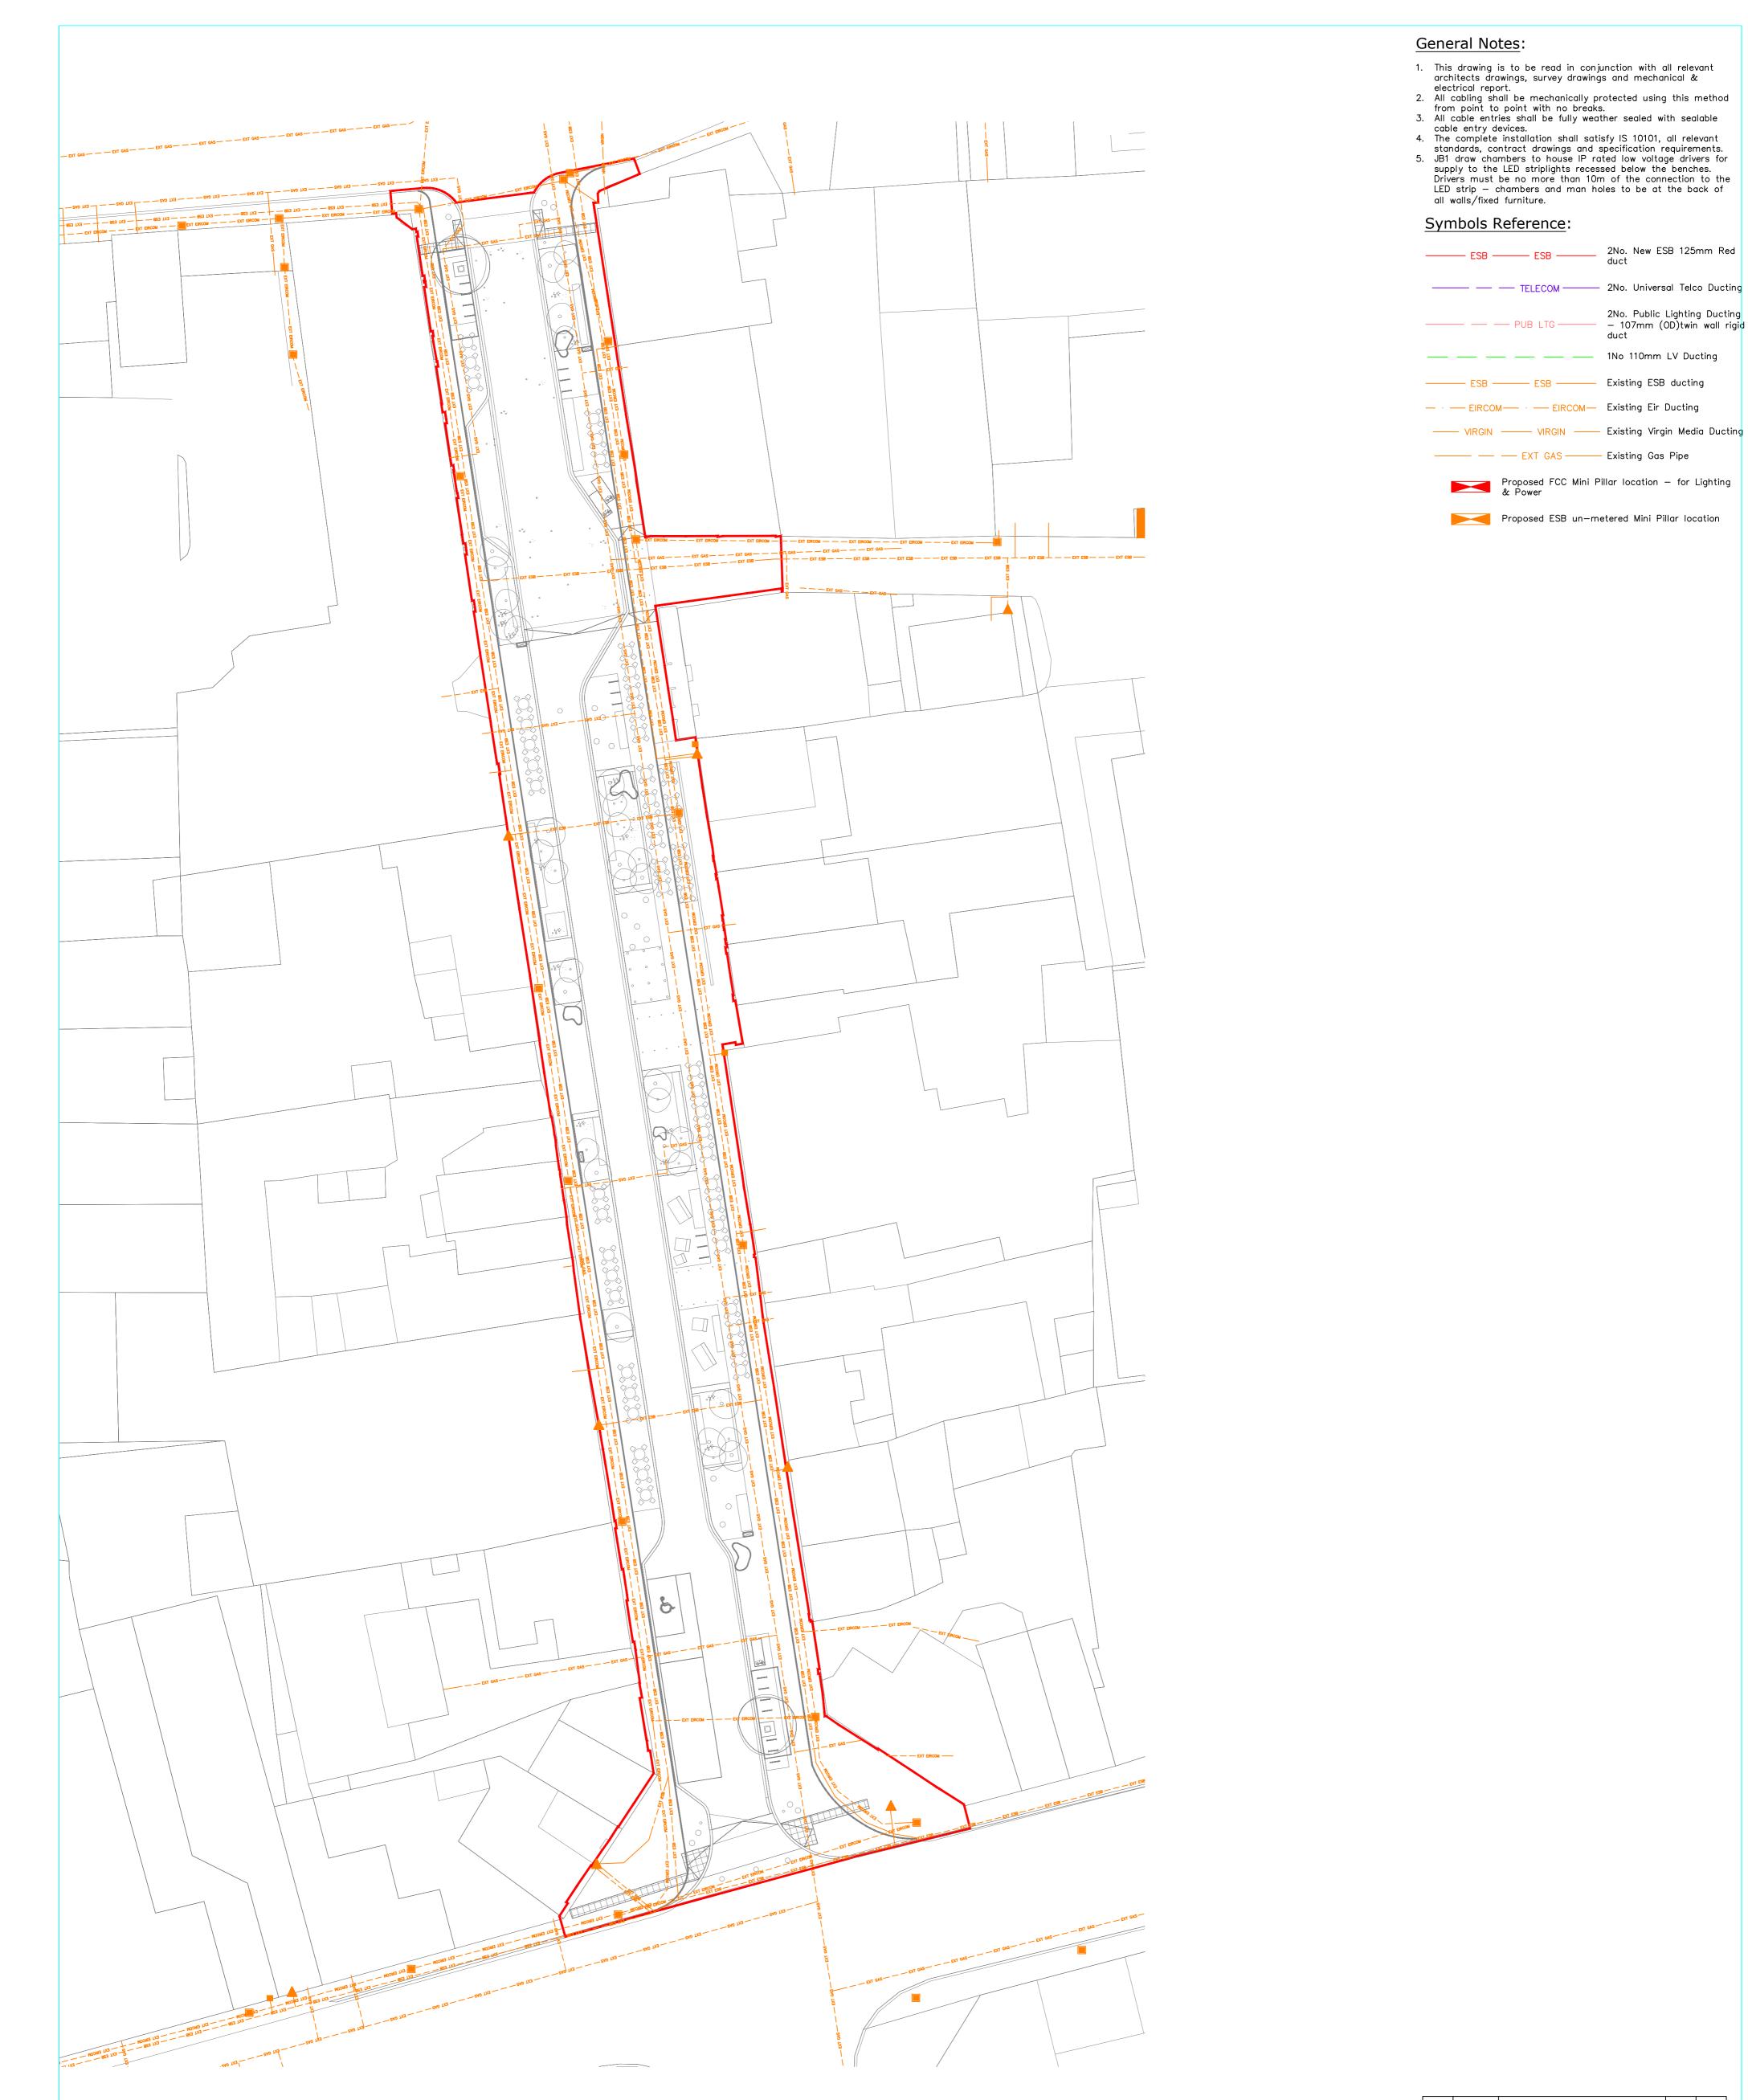

| a                  | <b>XISENG</b><br>sulting engineers                                                              | 47 Mount Street Upper<br>Dublin 2 Ireland<br>D02 AC95<br>t: +353 1 491 0044<br>f: +353 1 491 3155<br>e: info@axiseng.ie<br>www.axiseng.ie |  |  |  |
|--------------------|-------------------------------------------------------------------------------------------------|-------------------------------------------------------------------------------------------------------------------------------------------|--|--|--|
| Client:            | Fingal County Council                                                                           |                                                                                                                                           |  |  |  |
| Architect:         | Dermot Foley Landscape                                                                          |                                                                                                                                           |  |  |  |
| Project:<br>Title: | Proposed Public Realm Improvements<br>for a Pedestrianised New Street<br>Existing Site Services |                                                                                                                                           |  |  |  |
| Drg. No:           | NSM-X-X-DR-AXE-EE-60102                                                                         |                                                                                                                                           |  |  |  |
| Job No:            | 22074 Purpose Code:                                                                             | Revision:                                                                                                                                 |  |  |  |
| Scale:             | 1:250 @ A1 <b>P3</b>                                                                            | 0                                                                                                                                         |  |  |  |