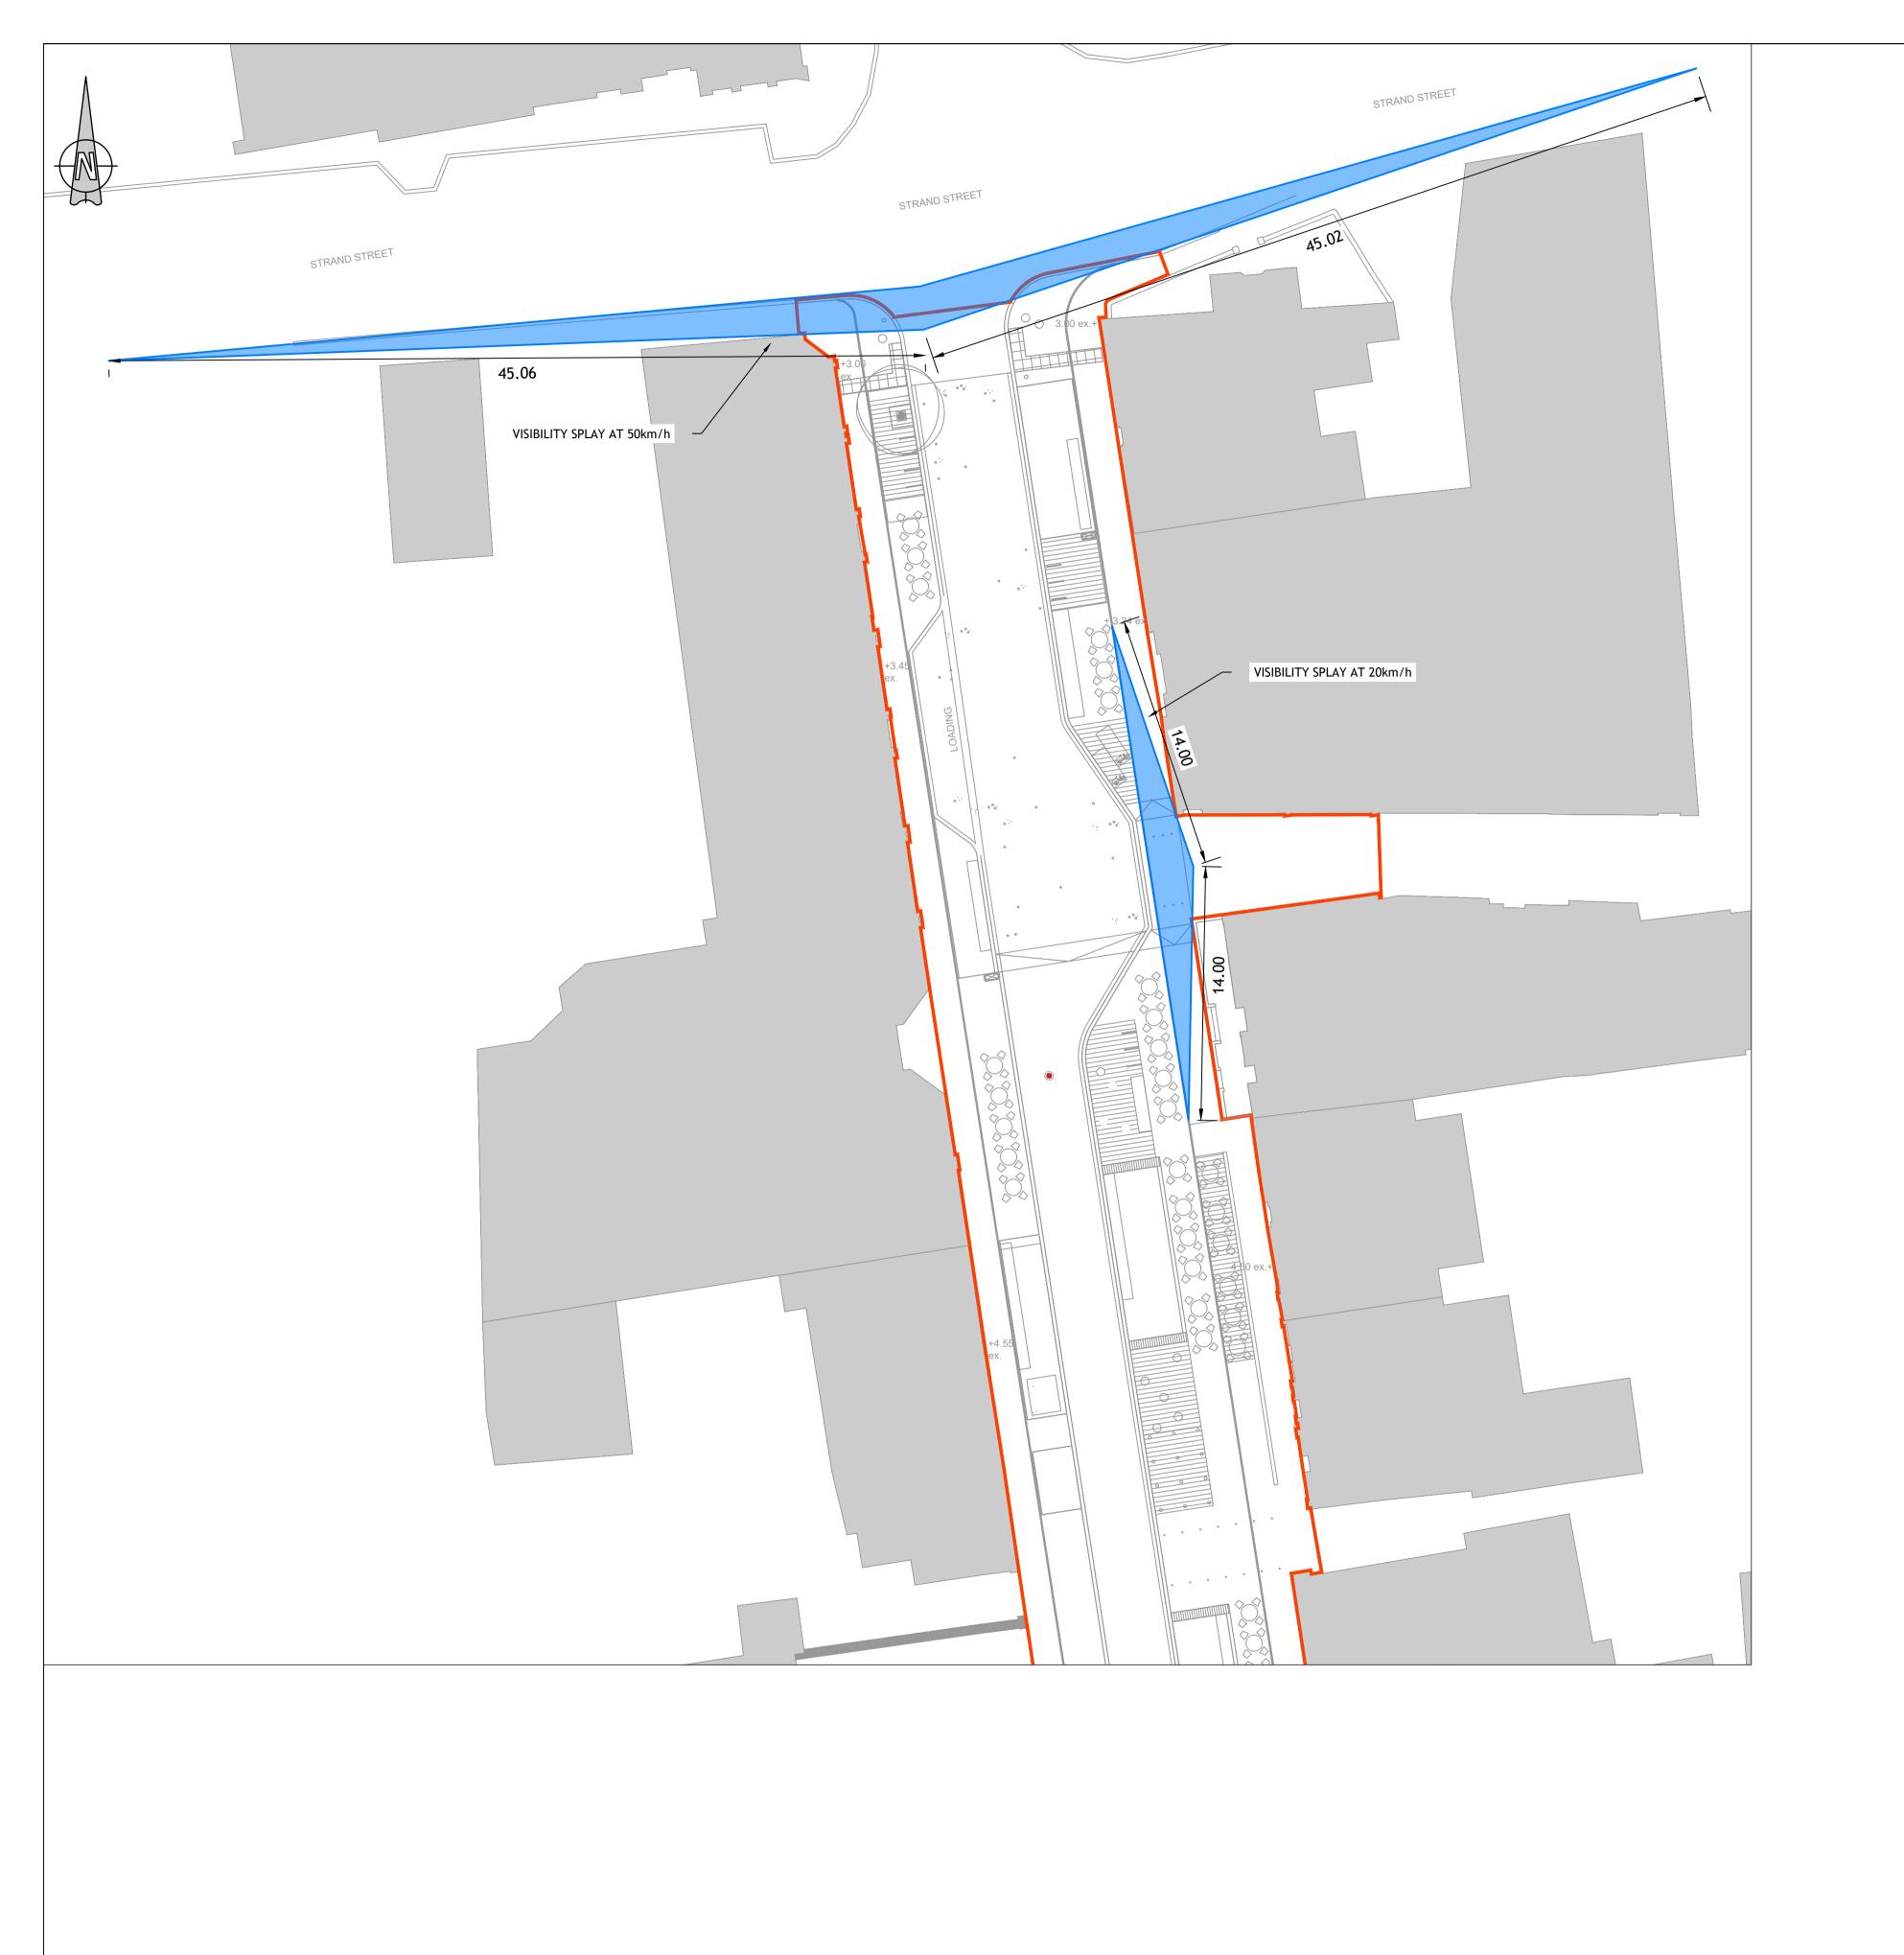

Ordnance Survey Ireland Licence No. CYAL50313286 © Ordnance Survey Ireland/Government of Ireland

NOTE:
ALL SIGHTLINE DISTANCES ASSESSED FOR 30km/hr & 50km/hr UNLESS NOTED OTHERWISE IN ACCORDANCE WITH DMURS