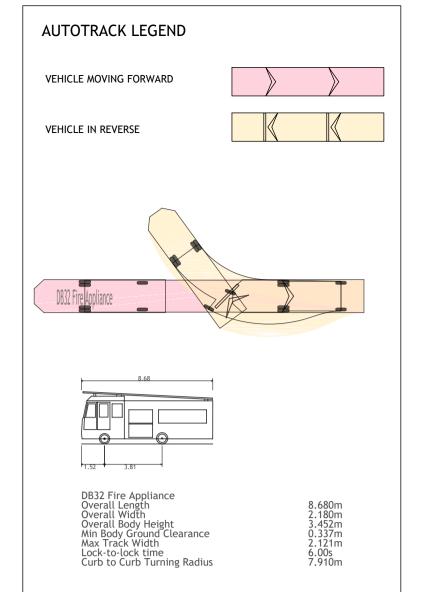

FIRE APPLIANCE ENTERING NEW STREET
SCALE 1:200

FIRE APPLIANCE EXITING NEW STREET
SCALE 1:200

REFUSE VEHICLE ENTERING NEW STREET
SCALE 1:200

REFUSE VEHICLE LEAVING NEW STREET
SCALE 1:200

© PUNCH Consulting Engineers