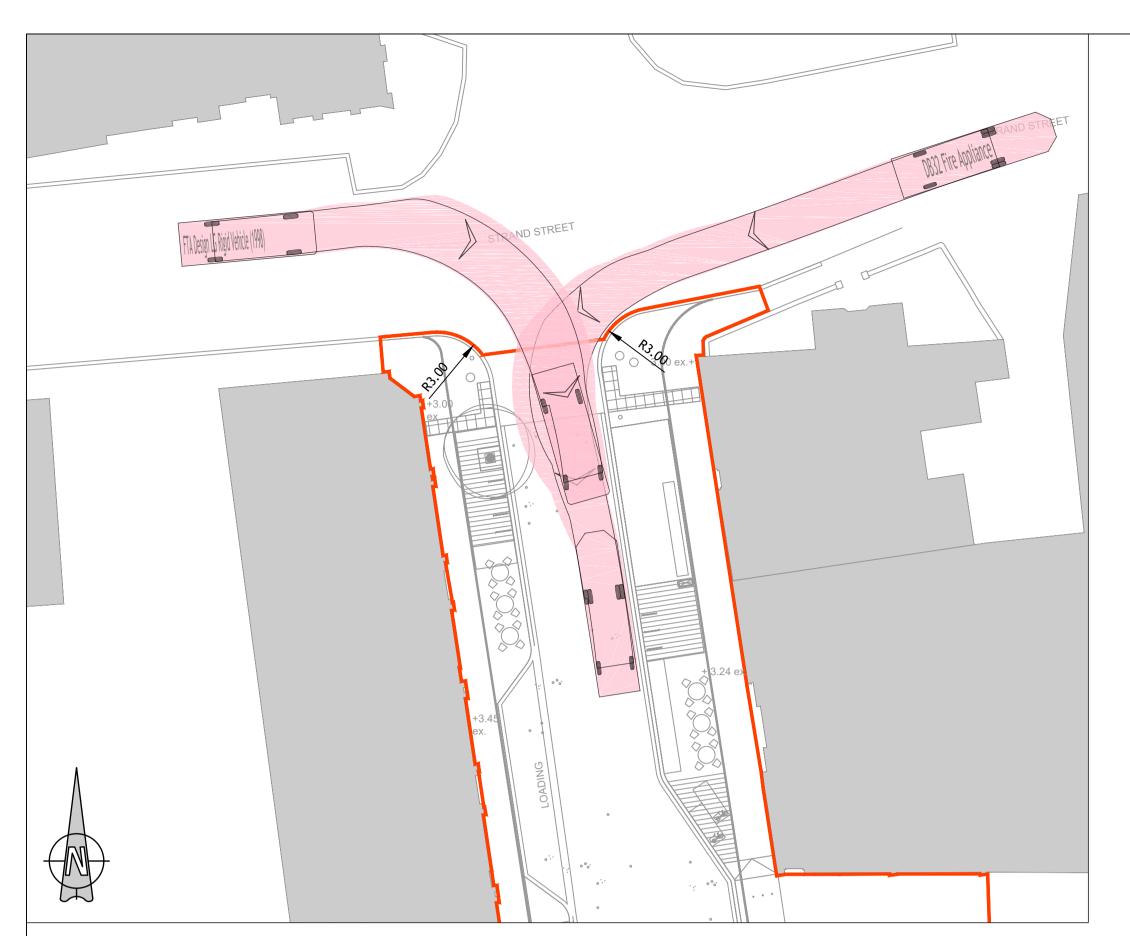

FIRE APPLIANCE ENTERING NEW STREET
SCALE 1:200

FIRE APPLIANCE EXITING NEW STREET
SCALE 1:200

REFUSE VEHICLE ENTERING NEW STREET
SCALE 1:200

REFUSE VEHICLE LEAVING NEW STREET
SCALE 1:200

© PUNCH Consulting Engineers