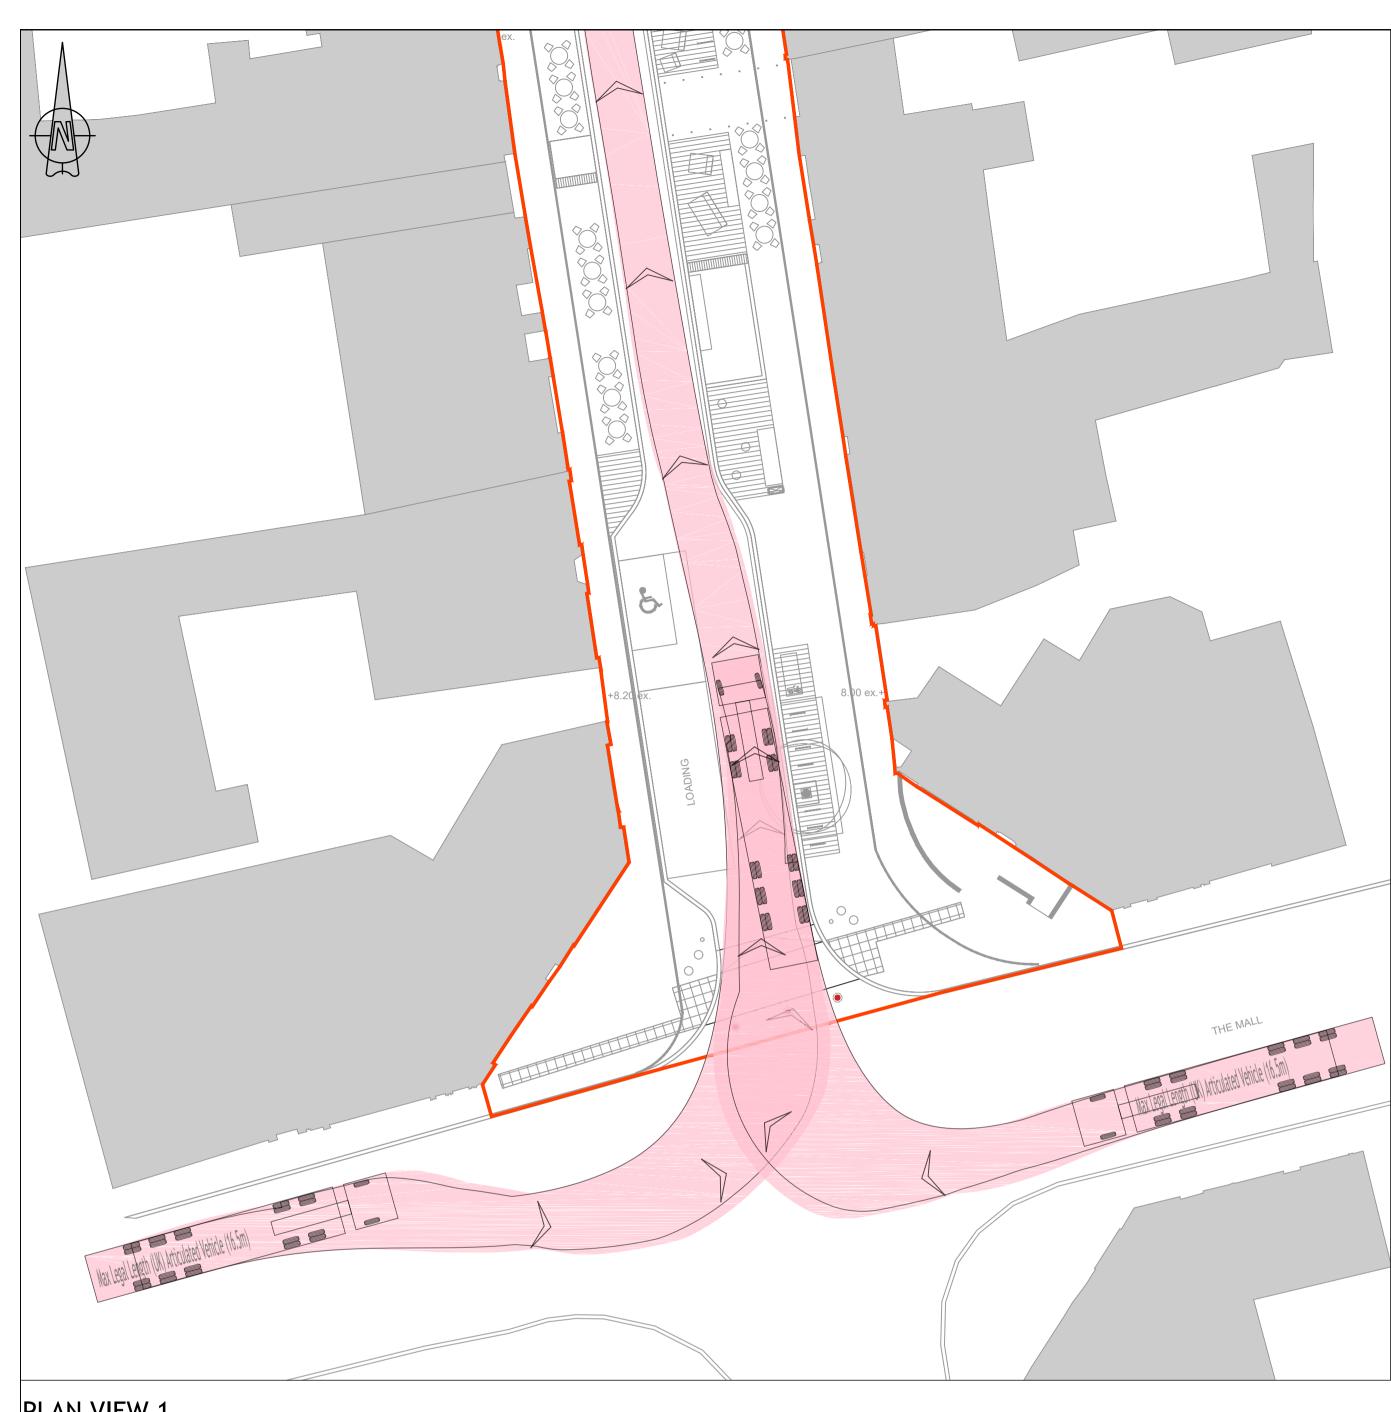

AUTOTRACK LEGEND

VEHICLE MOVING FORWARD

VEHICLE IN REVERSE

KEY PLAN NOT TO SCALE

| Project:                                                        |                                   |                   |                 |              |  |  |  |  |
|-----------------------------------------------------------------|-----------------------------------|-------------------|-----------------|--------------|--|--|--|--|
| PUBLIC REALM IMPROVEMENTS FOR A PEDESTRIANISED NEW STREET       |                                   |                   |                 |              |  |  |  |  |
|                                                                 |                                   |                   |                 |              |  |  |  |  |
| Title: VEHICLE CWEDT DATH. MAY LECAL LENGTH ADTICHLATED VEHICLE |                                   |                   |                 |              |  |  |  |  |
| VEHICLE SWEPT PATH - MAX LEGAL LENGTH ARTICULATED VEHCILE       |                                   |                   |                 |              |  |  |  |  |
| Drawn:                                                          | Date drawn:                       | Technician Check: | Engineer Check: | Approved:    |  |  |  |  |
| DAP                                                             | APRIL 2023                        | DAP               | MCD             | MCD          |  |  |  |  |
| Project No:                                                     | Model Ref:                        |                   | Drawing Status: |              |  |  |  |  |
| 222126                                                          | 222126-PUNCH-XX-XX-M2-C-0600-0604 |                   | A01             |              |  |  |  |  |
| Scale @ A1:                                                     | Document No:                      |                   |                 | Revision No: |  |  |  |  |
| 1:200                                                           | 222126-PUNCH-XX-XX-DR-C-0603 C01  |                   |                 |              |  |  |  |  |