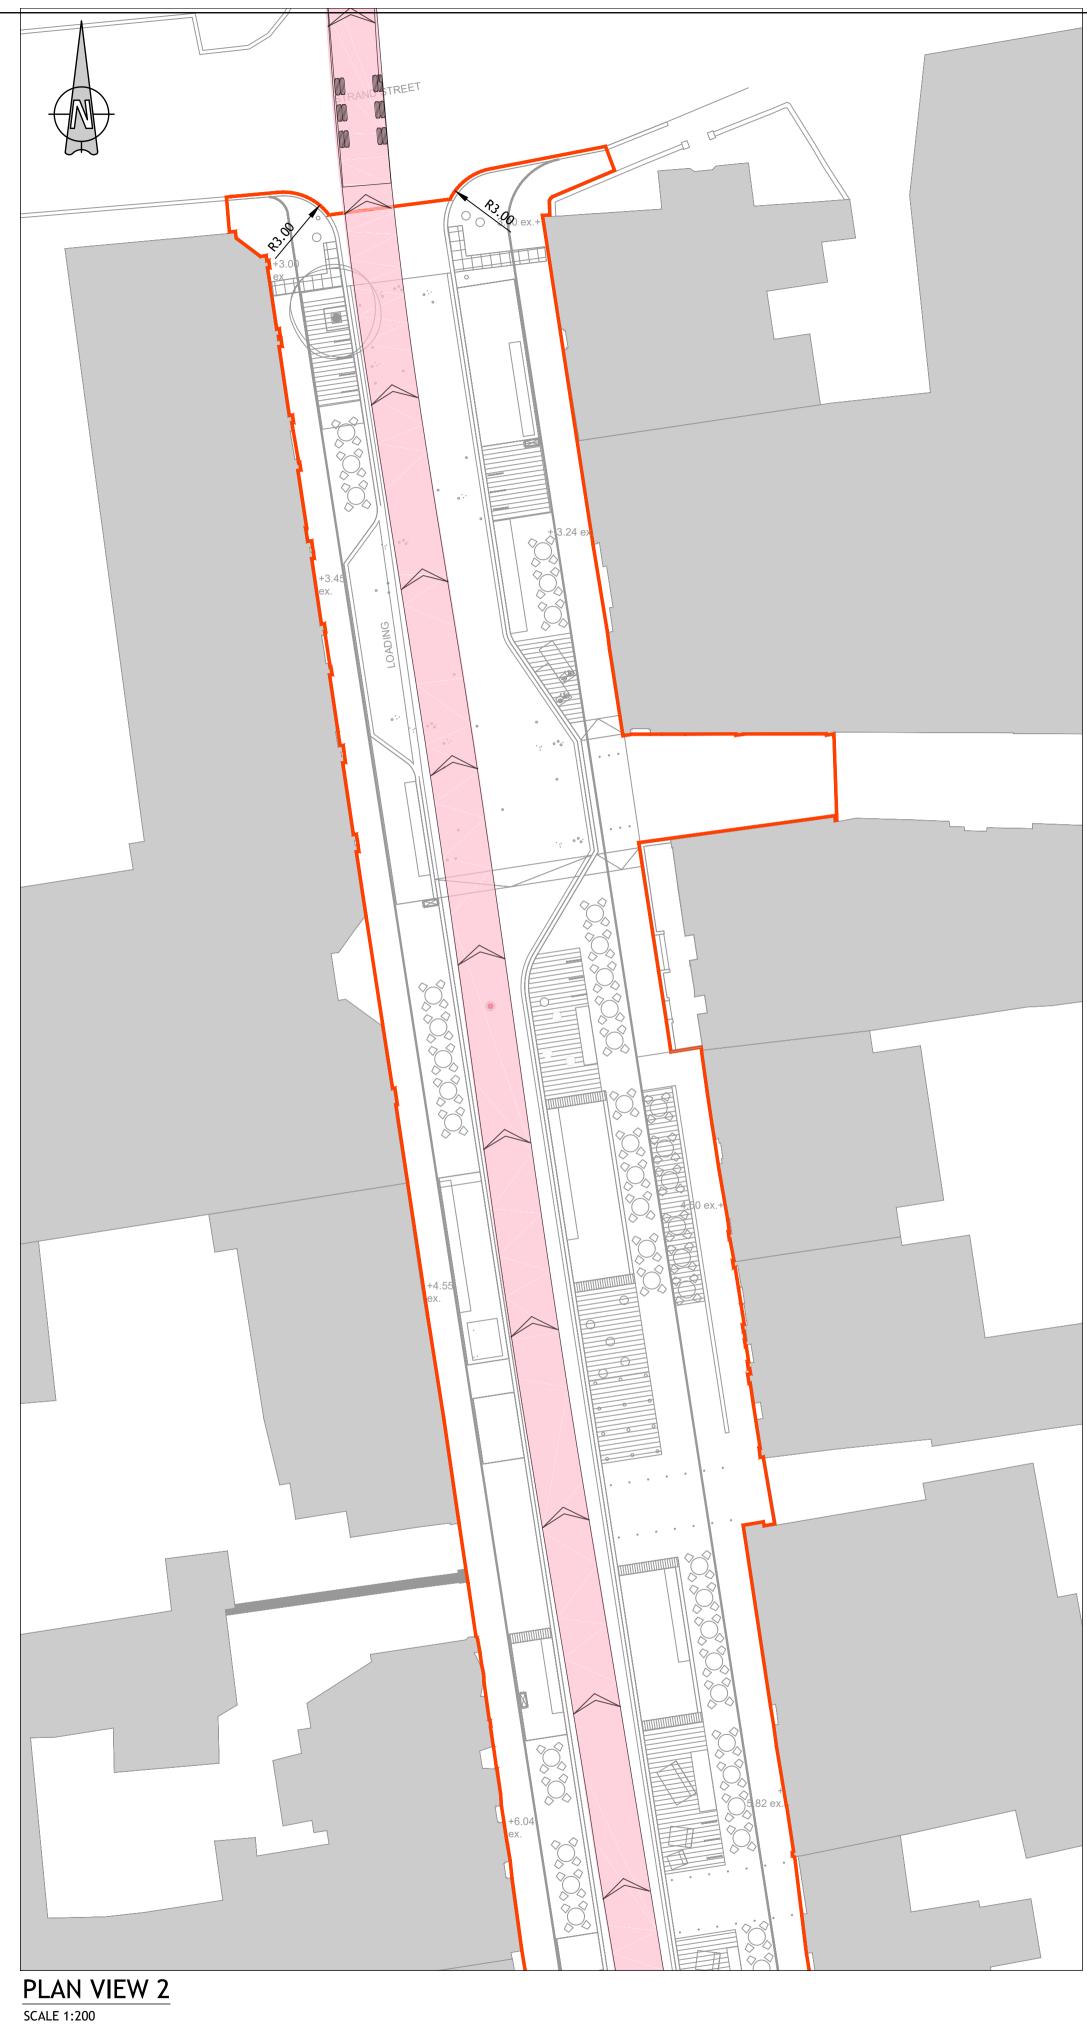

AUTOTRACK LEGEND

VEHICLE MOVING FORWARD

VEHICLE IN REVERSE

KEY PLAN NOT TO SCALE

| Project:                                                        |                                   |                   |                 |              |  |  |  |  |
|-----------------------------------------------------------------|-----------------------------------|-------------------|-----------------|--------------|--|--|--|--|
| PUBLIC REALM IMPROVEMENTS FOR A PEDESTRIANISED NEW STREET       |                                   |                   |                 |              |  |  |  |  |
|                                                                 |                                   |                   |                 |              |  |  |  |  |
| Title: VEHICLE CWEDT DATH. MAY LECAL LENGTH ADTICHLATED VEHICLE |                                   |                   |                 |              |  |  |  |  |
| VEHICLE SWEPT PATH - MAX LEGAL LENGTH ARTICULATED VEHCILE       |                                   |                   |                 |              |  |  |  |  |
| Drawn:                                                          | Date drawn:                       | Technician Check: | Engineer Check: | Approved:    |  |  |  |  |
| DAP                                                             | APRIL 2023                        | DAP               | MCD             | MCD          |  |  |  |  |
| Project No:                                                     | Model Ref:                        |                   | Drawing Status: |              |  |  |  |  |
| 222126                                                          | 222126-PUNCH-XX-XX-M2-C-0600-0604 |                   | A01             |              |  |  |  |  |
| Scale @ A1:                                                     | Document No:                      |                   |                 | Revision No: |  |  |  |  |
| 1:200                                                           | 222126-PUNCH-XX-XX-DR-C-0603 C01  |                   |                 |              |  |  |  |  |