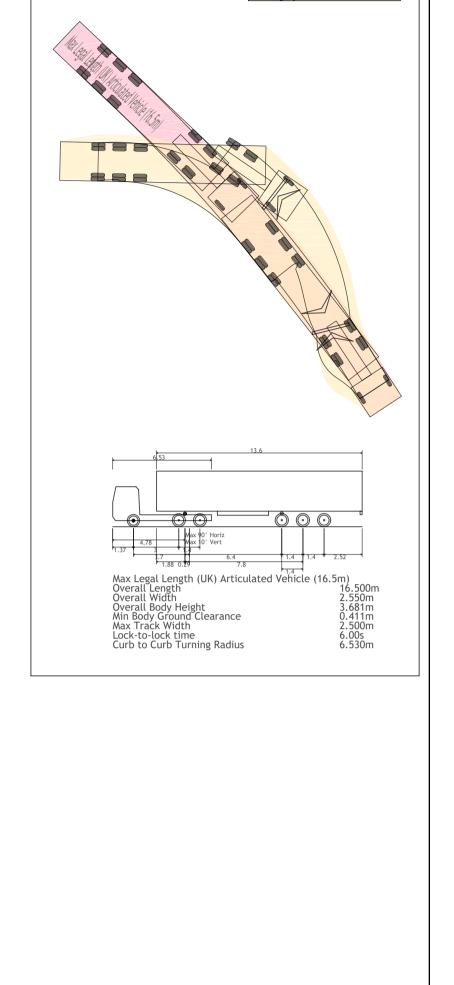

AUTOTRACK LEGEND

VEHICLE MOVING FORWARD

VEHICLE IN REVERSE

KEY PLAN NOT TO SCALE

| Project:                                                        |                                   |                   |                 |              |  |  |  |  |
|-----------------------------------------------------------------|-----------------------------------|-------------------|-----------------|--------------|--|--|--|--|
| PUBLIC REALM IMPROVEMENTS FOR A PEDESTRIANISED NEW STREET       |                                   |                   |                 |              |  |  |  |  |
|                                                                 |                                   |                   |                 |              |  |  |  |  |
| Title: VEHICLE CWEDT DATH. MAY LECAL LENGTH ADTICHLATED VEHICLE |                                   |                   |                 |              |  |  |  |  |
| VEHICLE SWEPT PATH - MAX LEGAL LENGTH ARTICULATED VEHCILE       |                                   |                   |                 |              |  |  |  |  |
| Drawn:                                                          | Date drawn:                       | Technician Check: | Engineer Check: | Approved:    |  |  |  |  |
| DAP                                                             | APRIL 2023                        | DAP               | MCD             | MCD          |  |  |  |  |
| Project No:                                                     | Model Ref:                        |                   | Drawing Status: |              |  |  |  |  |
| 222126                                                          | 222126-PUNCH-XX-XX-M2-C-0600-0604 |                   | A01             |              |  |  |  |  |
| Scale @ A1:                                                     | Document No:                      |                   |                 | Revision No: |  |  |  |  |
| 1:200                                                           | 222126-PUNCH-XX-XX-DR-C-0603 C01  |                   |                 |              |  |  |  |  |