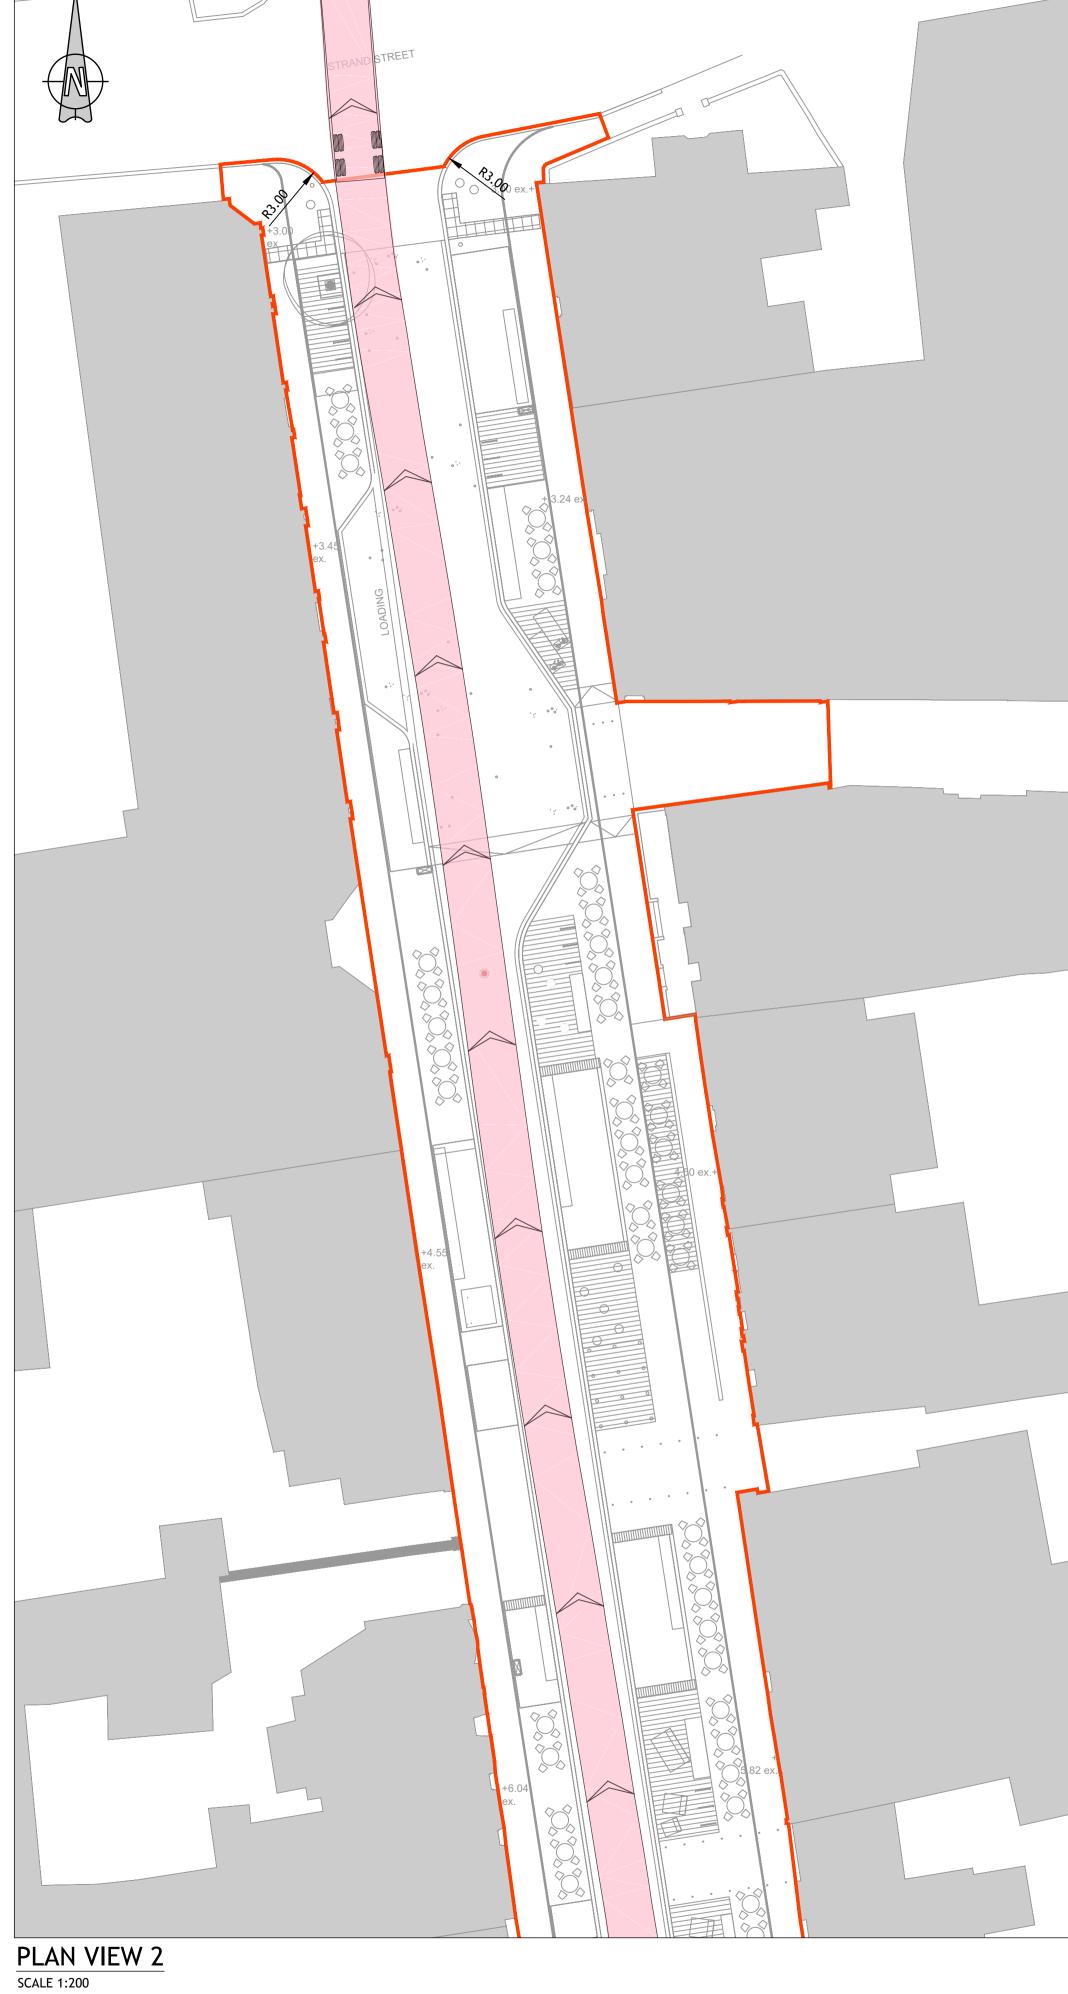

AUTOTRACK LEGEND

VEHICLE MOVING FORWARD

Generic Low Loader with Trailer Steering (18.0m)
Overall Length
Overall Body Height
Min Body Ground Clearance
Max Track Width
Lock-to-lock time
Curb to Curb Turning Radius

12.648

17.918m
17.918m
2.540m
2.540m
2.540m
2.520m
2.600s
2

Ordnance Survey Ireland Licence No. CYAL50313286 © Ordnance Survey Ireland/Government of Ireland

VEHICLE IN REVERSE

KEY PLAN NOT TO SCALE

© PUNCH Consulting Engineers

consulting engineers Dublin | Limerick | Cork | Galway | Glasgow Carnegie House Library Road,
Dun Laoghaire, Co. Dublin, A96 C7W7
t +353 1 271 2200 | w punchconsulting.com

| ject:                                                     |                                           |                   |                 |              |  |  |  |  |  |
|-----------------------------------------------------------|-------------------------------------------|-------------------|-----------------|--------------|--|--|--|--|--|
| PUBLIC REALM IMPROVEMENTS FOR A PEDESTRIANISED NEW STREET |                                           |                   |                 |              |  |  |  |  |  |
| le: VEHICLE SWEPT PATH - 18m LOW LADDER                   |                                           |                   |                 |              |  |  |  |  |  |
| ıwn:                                                      | Date drawn:                               | Technician Check: | Engineer Check: | Approved:    |  |  |  |  |  |
| DAP                                                       | APRIL 2023                                | DAP               | MCD             | MCD          |  |  |  |  |  |
| ject No:                                                  | Model Ref:                                | Drawing Status:   |                 |              |  |  |  |  |  |
| 222126                                                    | 222126-PUNCH-XX-                          | A01               |                 |              |  |  |  |  |  |
| ile @ A1:                                                 | Document No:                              |                   |                 | Revision No: |  |  |  |  |  |
| 1:200                                                     | 1:200 <b>222126-PUNCH-XX-XX-DR-C-0602</b> |                   |                 |              |  |  |  |  |  |