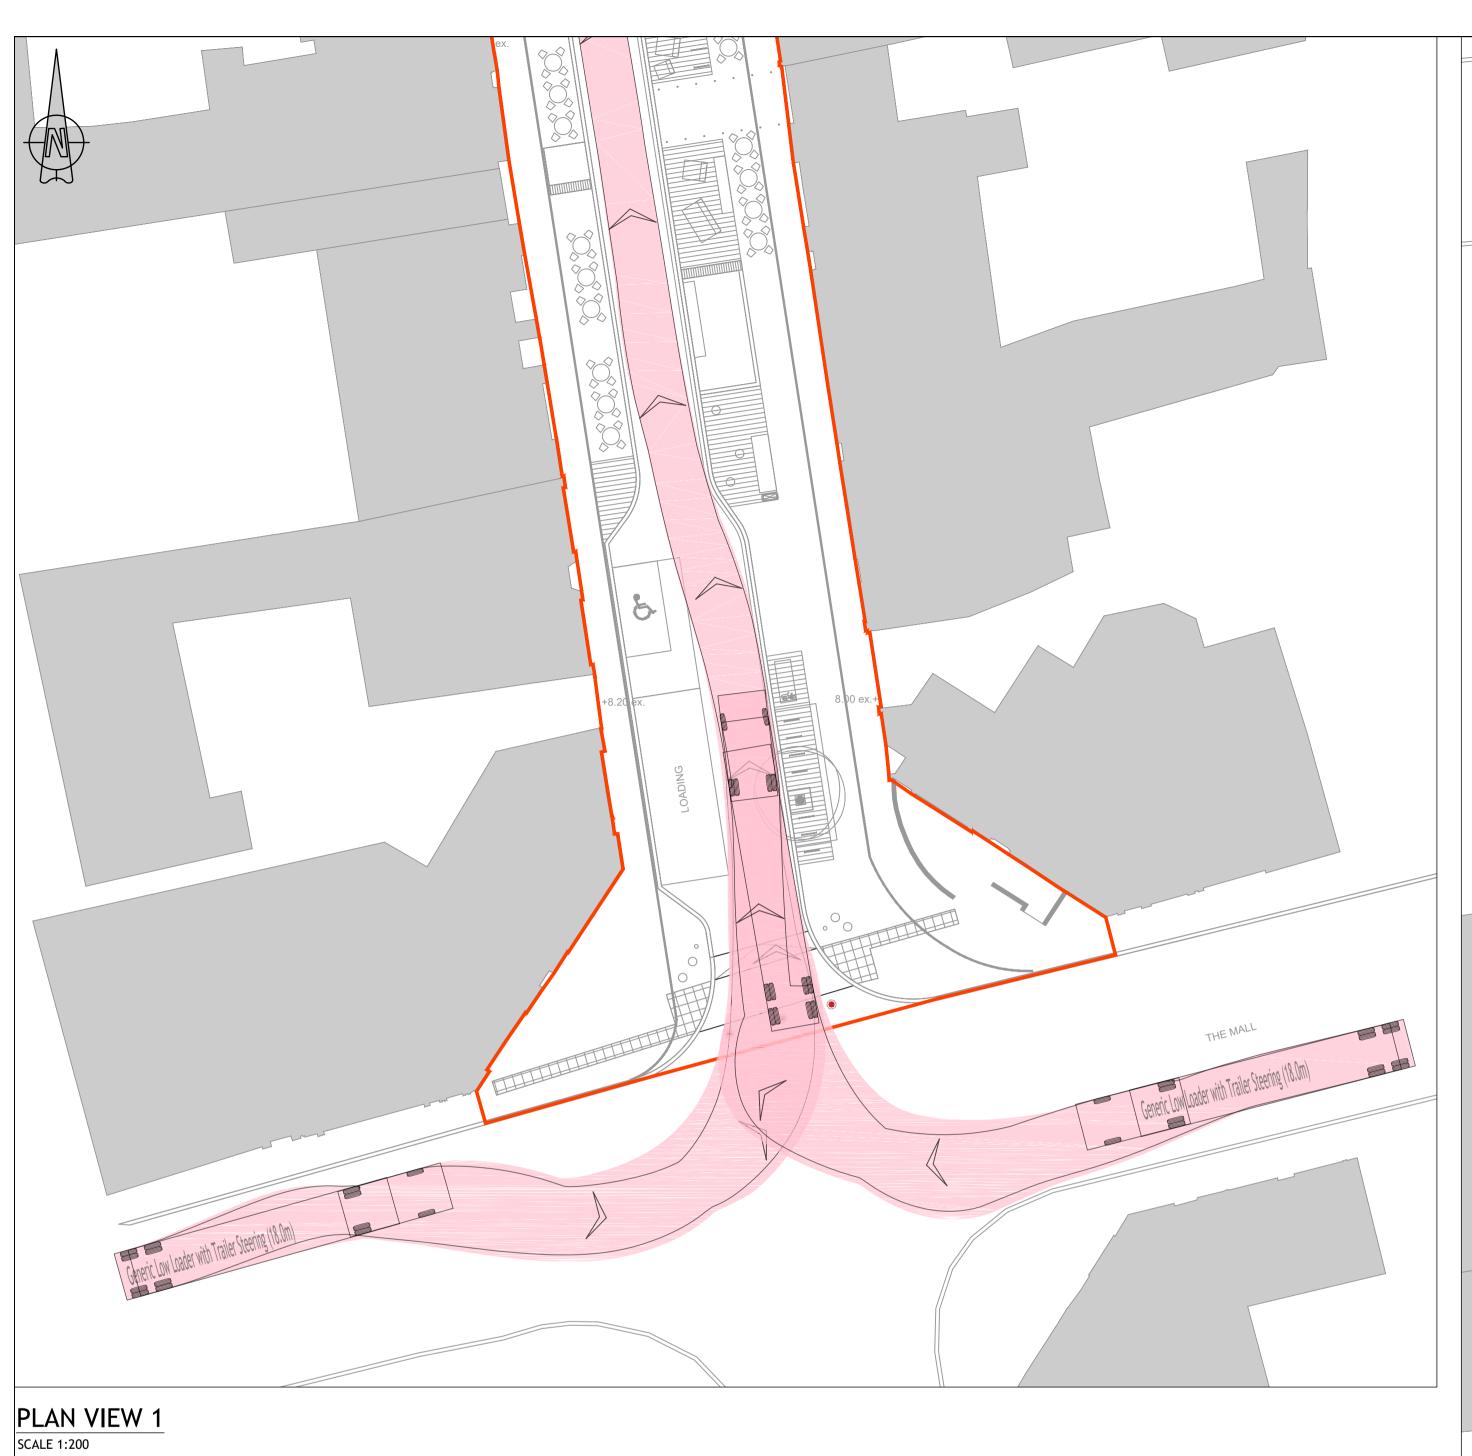

AUTOTRACK LEGEND

VEHICLE MOVING FORWARD

Generic Low Loader with Trailer Steering (18.0m)
Overall Length
Overall Body Height
Min Body Ground Clearance
Max Track Width
Lock-to-lock time
Curb to Curb Turning Radius

12.648

17.918m
17.918m
2.540m
2.540m
2.540m
2.520m
2.600s
2

Ordnance Survey Ireland Licence No. CYAL50313286 © Ordnance Survey Ireland/Government of Ireland

VEHICLE IN REVERSE

KEY PLAN NOT TO SCALE

© PUNCH Consulting Engineers

consulting engineers Dublin | Limerick | Cork | Galway | Glasgow Carnegie House Library Road,
Dun Laoghaire, Co. Dublin, A96 C7W7
t +353 1 271 2200 | w punchconsulting.com

| ject:                                                     |                                           |                   |                 |              |  |  |  |  |  |
|-----------------------------------------------------------|-------------------------------------------|-------------------|-----------------|--------------|--|--|--|--|--|
| PUBLIC REALM IMPROVEMENTS FOR A PEDESTRIANISED NEW STREET |                                           |                   |                 |              |  |  |  |  |  |
| le: VEHICLE SWEPT PATH - 18m LOW LADDER                   |                                           |                   |                 |              |  |  |  |  |  |
| ıwn:                                                      | Date drawn:                               | Technician Check: | Engineer Check: | Approved:    |  |  |  |  |  |
| DAP                                                       | APRIL 2023                                | DAP               | MCD             | MCD          |  |  |  |  |  |
| ject No:                                                  | Model Ref:                                | Drawing Status:   |                 |              |  |  |  |  |  |
| 222126                                                    | 222126-PUNCH-XX-                          | A01               |                 |              |  |  |  |  |  |
| ile @ A1:                                                 | Document No:                              |                   |                 | Revision No: |  |  |  |  |  |
| 1:200                                                     | 1:200 <b>222126-PUNCH-XX-XX-DR-C-0602</b> |                   |                 |              |  |  |  |  |  |