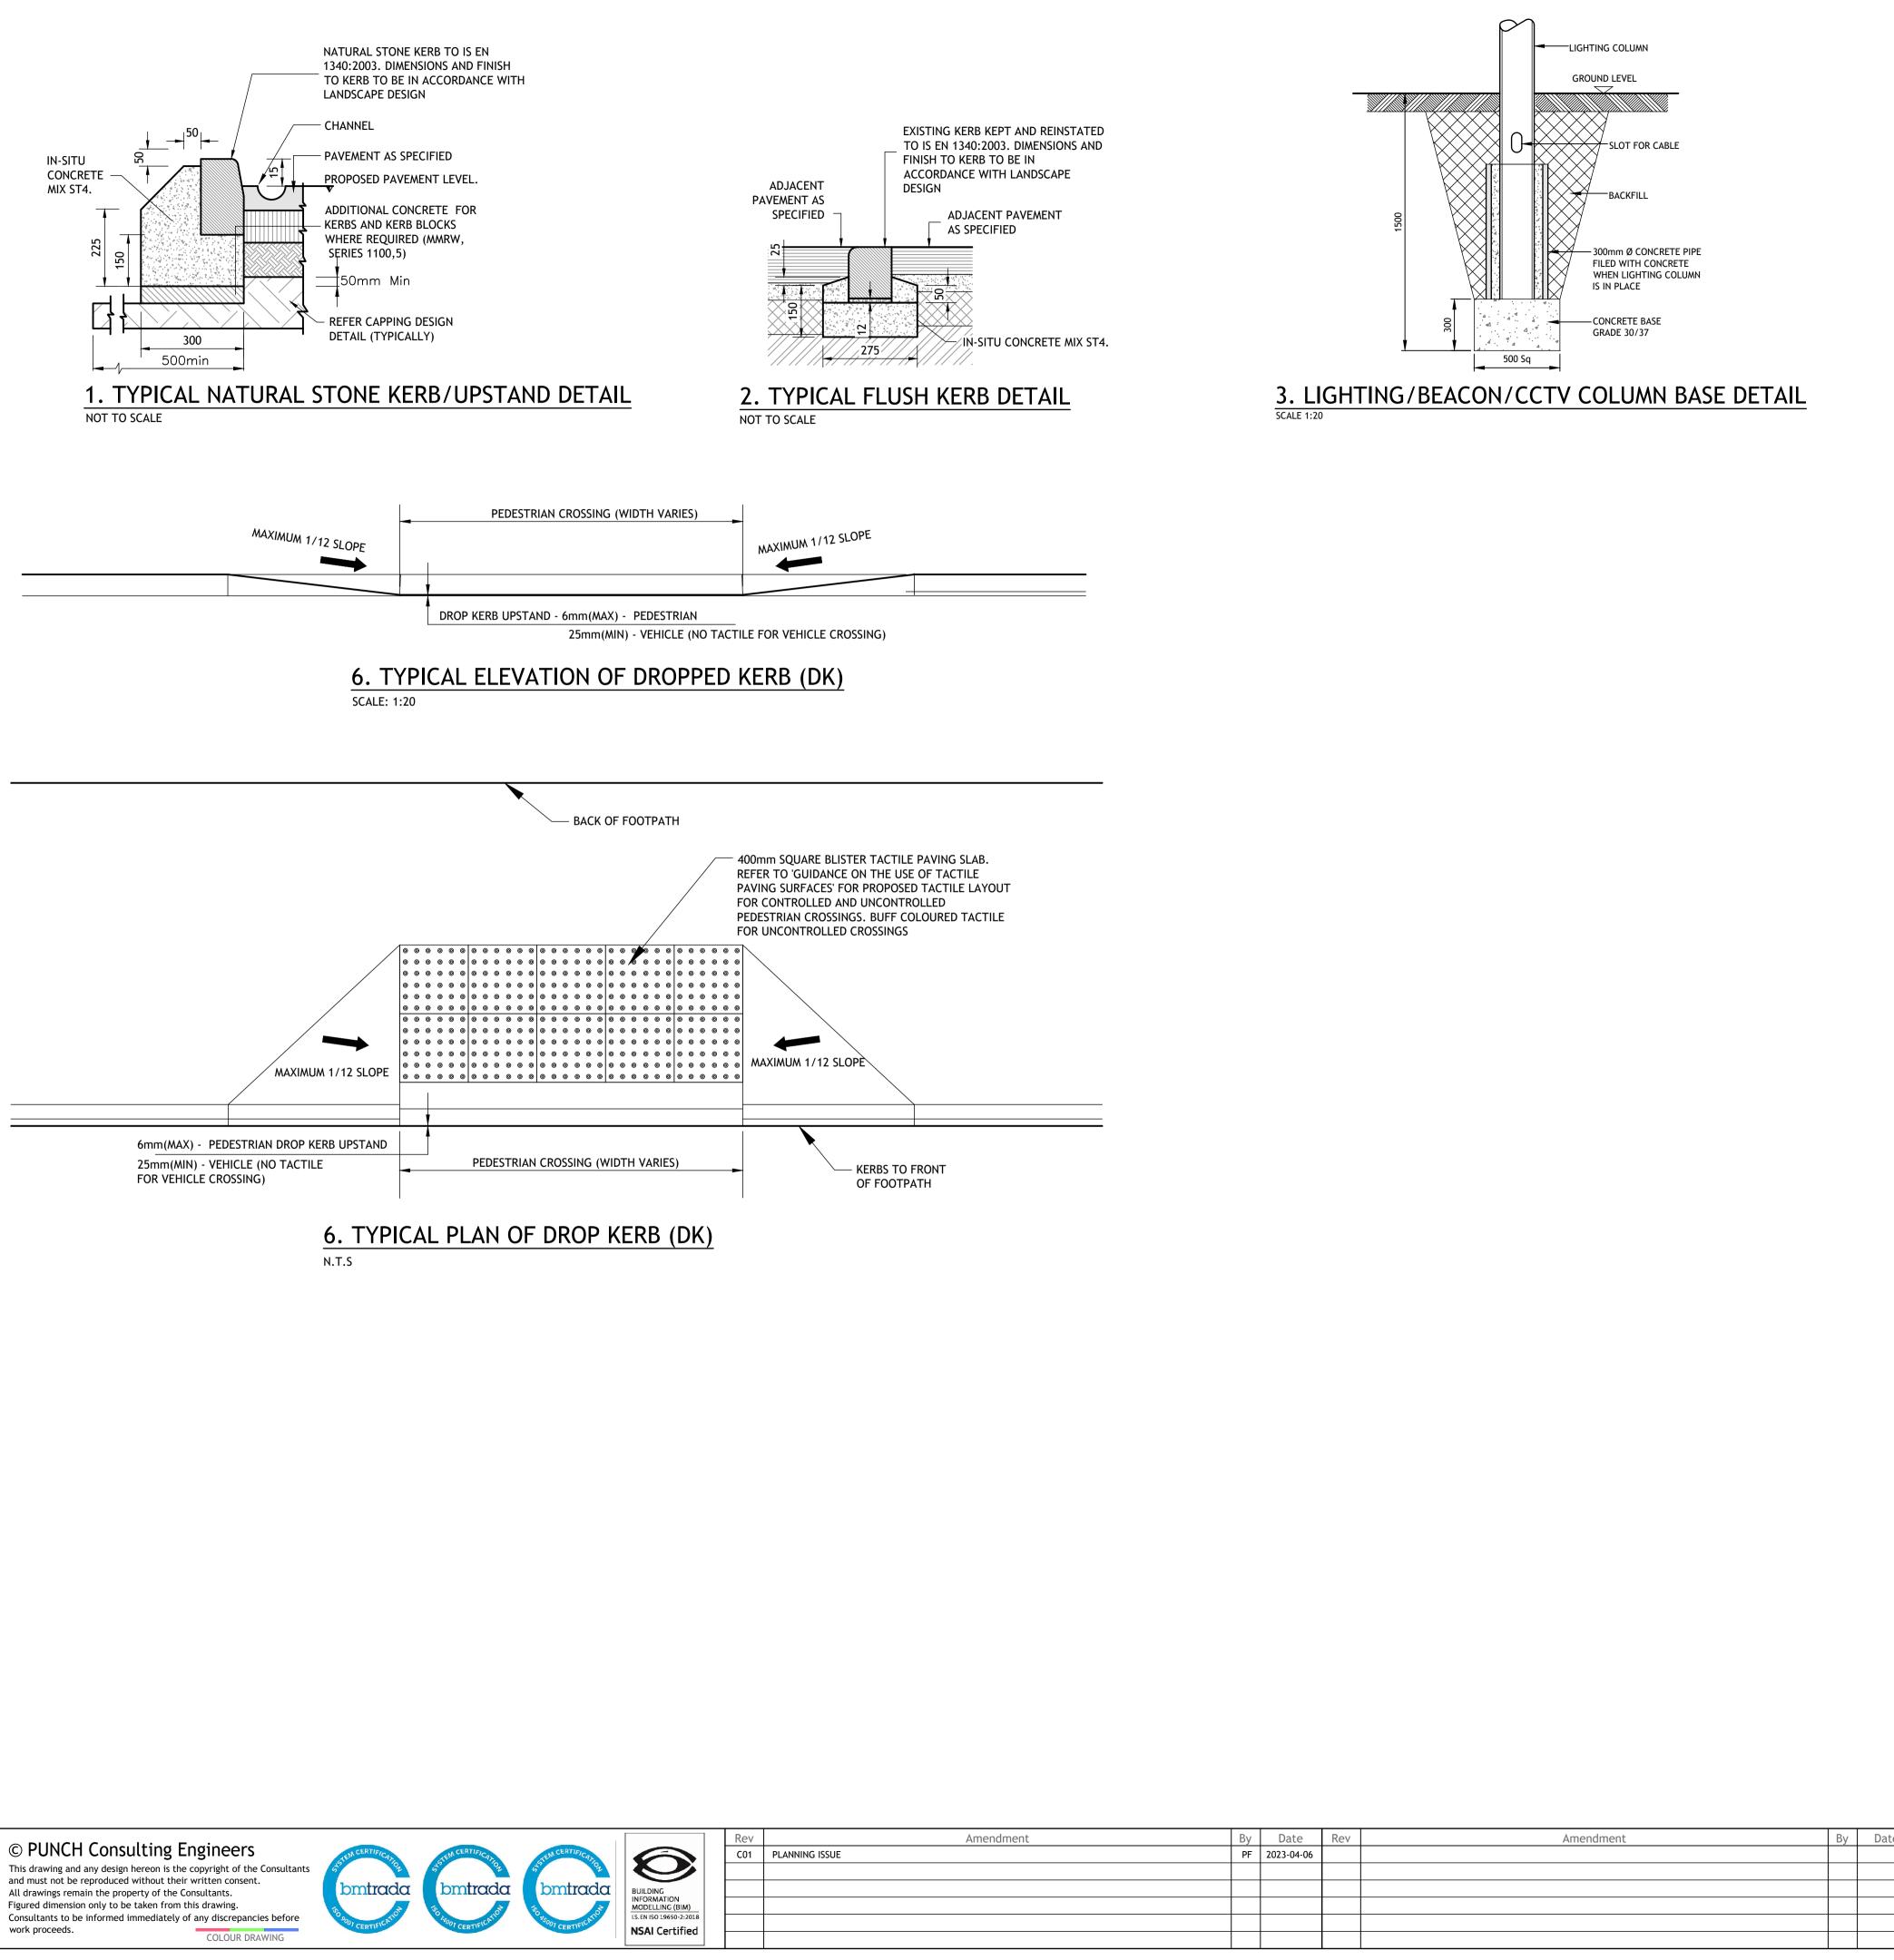

| Ву | Date       | Rev | Amendment | Ву | Date | Client:                  |
|----|------------|-----|-----------|----|------|--------------------------|
| PF | 2023-04-06 |     |           |    |      |                          |
|    |            |     |           |    |      |                          |
|    |            |     |           |    |      | Fingal<br>County Council |
|    |            |     |           |    |      | County Council           |
|    |            |     |           |    |      |                          |
|    |            |     |           |    |      |                          |



Carnegie House Library Road, Dun Laoghaire, Co. Dublin, A96 C7W7 t +353 1 271 2200 | w punchconsulting.com

| Project:<br>PUBLIC REALM IMPROVEMENTS FOR A PEDESTRIANISED NEW STREET