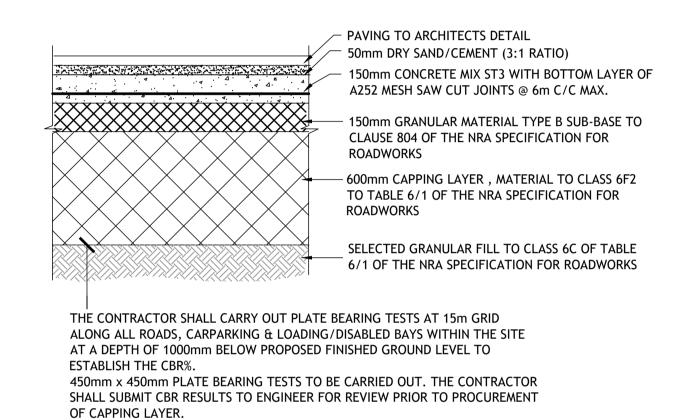

THE CONTRACTOR SHALL CARRY OUT PLATE BEARING TESTS AT 15m GRID ALONG ALL ROADS & CARPARKING BAYS WITHIN THE SITE AT A DEPTH OF 870mm BELOW PROPOSED FINISHED GROUND LEVEL TO ESTABLISH THE CBR%. 450mm x 450mm PLATE BEARING TESTS TO BE CARRIED OUT. THE CONTRACTOR SHALL SUBMIT CBR RESULTS TO ENGINEER FOR REVIEW PRIOR TO PROCUREMENT OF CAPPING LAYER.

## 4. PAVEMENT (TRAFFICKED AREAS)

© PUNCH Consulting Engineers This drawing and any design hereon is the copyright of the Consultants and must not be reproduced without their written consent. All drawings remain the property of the Consultants. Figured dimension only to be taken from this drawing. Consultants to be informed immediately of any discrepancies before work proceeds. COLOUR DRAWING