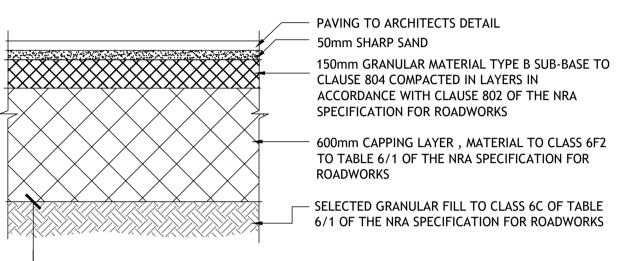

THE CONTRACTOR SHALL CARRY OUT PLATE BEARING TESTS AT 15m GRID ALONG ALL ROADS & CARPARKING BAYS WITHIN THE SITE AT A DEPTH OF 870mm BELOW PROPOSED FINISHED GROUND LEVEL TO ESTABLISH THE CBR%. 450mm x 450mm PLATE BEARING TESTS TO BE CARRIED OUT. THE CONTRACTOR SHALL SUBMIT CBR RESULTS TO ENGINEER FOR REVIEW PRIOR TO PROCUREMENT OF CAPPING LAYER.

## 3. PAVEMENT (NON-TRAFFICKED AREAS)



**EXISTING ROAD** 

SCALE NTS

## 4. PAVEMENT (TRAFFICKED AREAS)

© PUNCH Consulting Engineers This drawing and any design hereon is the copyright of the Consultants and must not be reproduced without their written consent. All drawings remain the property of the Consultants. Figured dimension only to be taken from this drawing. Consultants to be informed immediately of any discrepancies before work proce