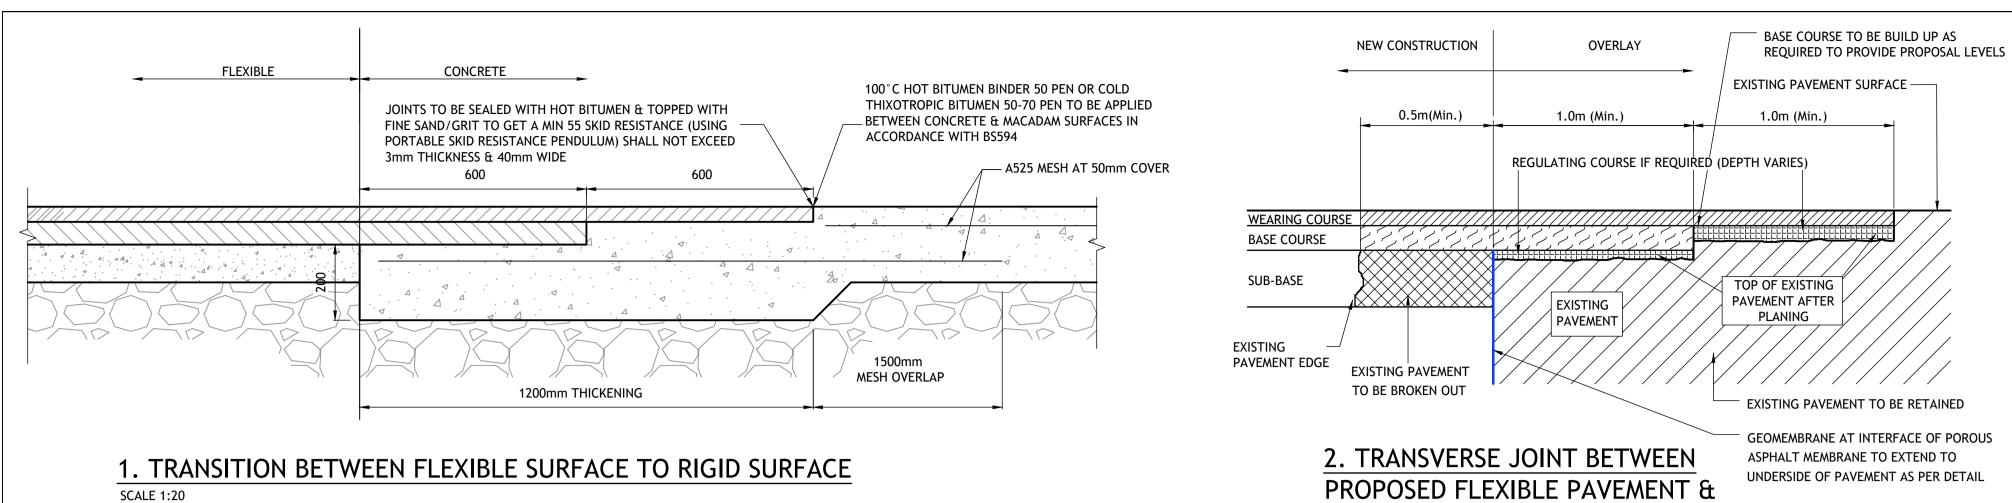

THE CONTRACTOR SHALL CARRY OUT PLATE BEARING TESTS AT 15m GRID ALONG ALL ROADS & CARPARKING BAYS WITHIN THE SITE AT A DEPTH OF 870mm BELOW PROPOSED FINISHED GROUND LEVEL TO ESTABLISH THE CBR%. 450mm x 450mm PLATE BEARING TESTS TO BE CARRIED OUT. THE CONTRACTOR SHALL SUBMIT CBR RESULTS TO ENGINEER FOR REVIEW PRIOR TO PROCUREMENT OF CAPPING LAYER.

## 3. PAVEMENT (NON-TRAFFICKED AREAS)



**EXISTING ROAD** 

SCALE NTS

## 4. PAVEMENT (TRAFFICKED AREAS)

© PUNCH Consulting Engineers This drawing and any design hereon is the copyright of the Consultants and must not be reproduced without their written consent. All drawings remain the property of the Consultants. Figured dimension only to be taken from this drawing. Consultants to be informed immediately of any discrepancies before work pro