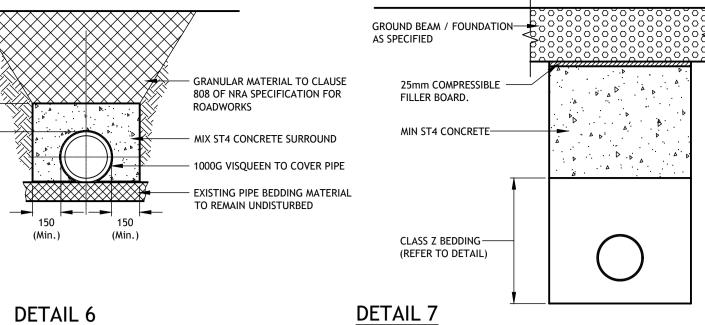

DETAIL 7 IMMEDIATE PERMANENT REINSTATEMENT OF TRENCH CROSSING UNDER BUILDING OR WITHIN 1m OF BUILDING OR OTHER FOUNDATION