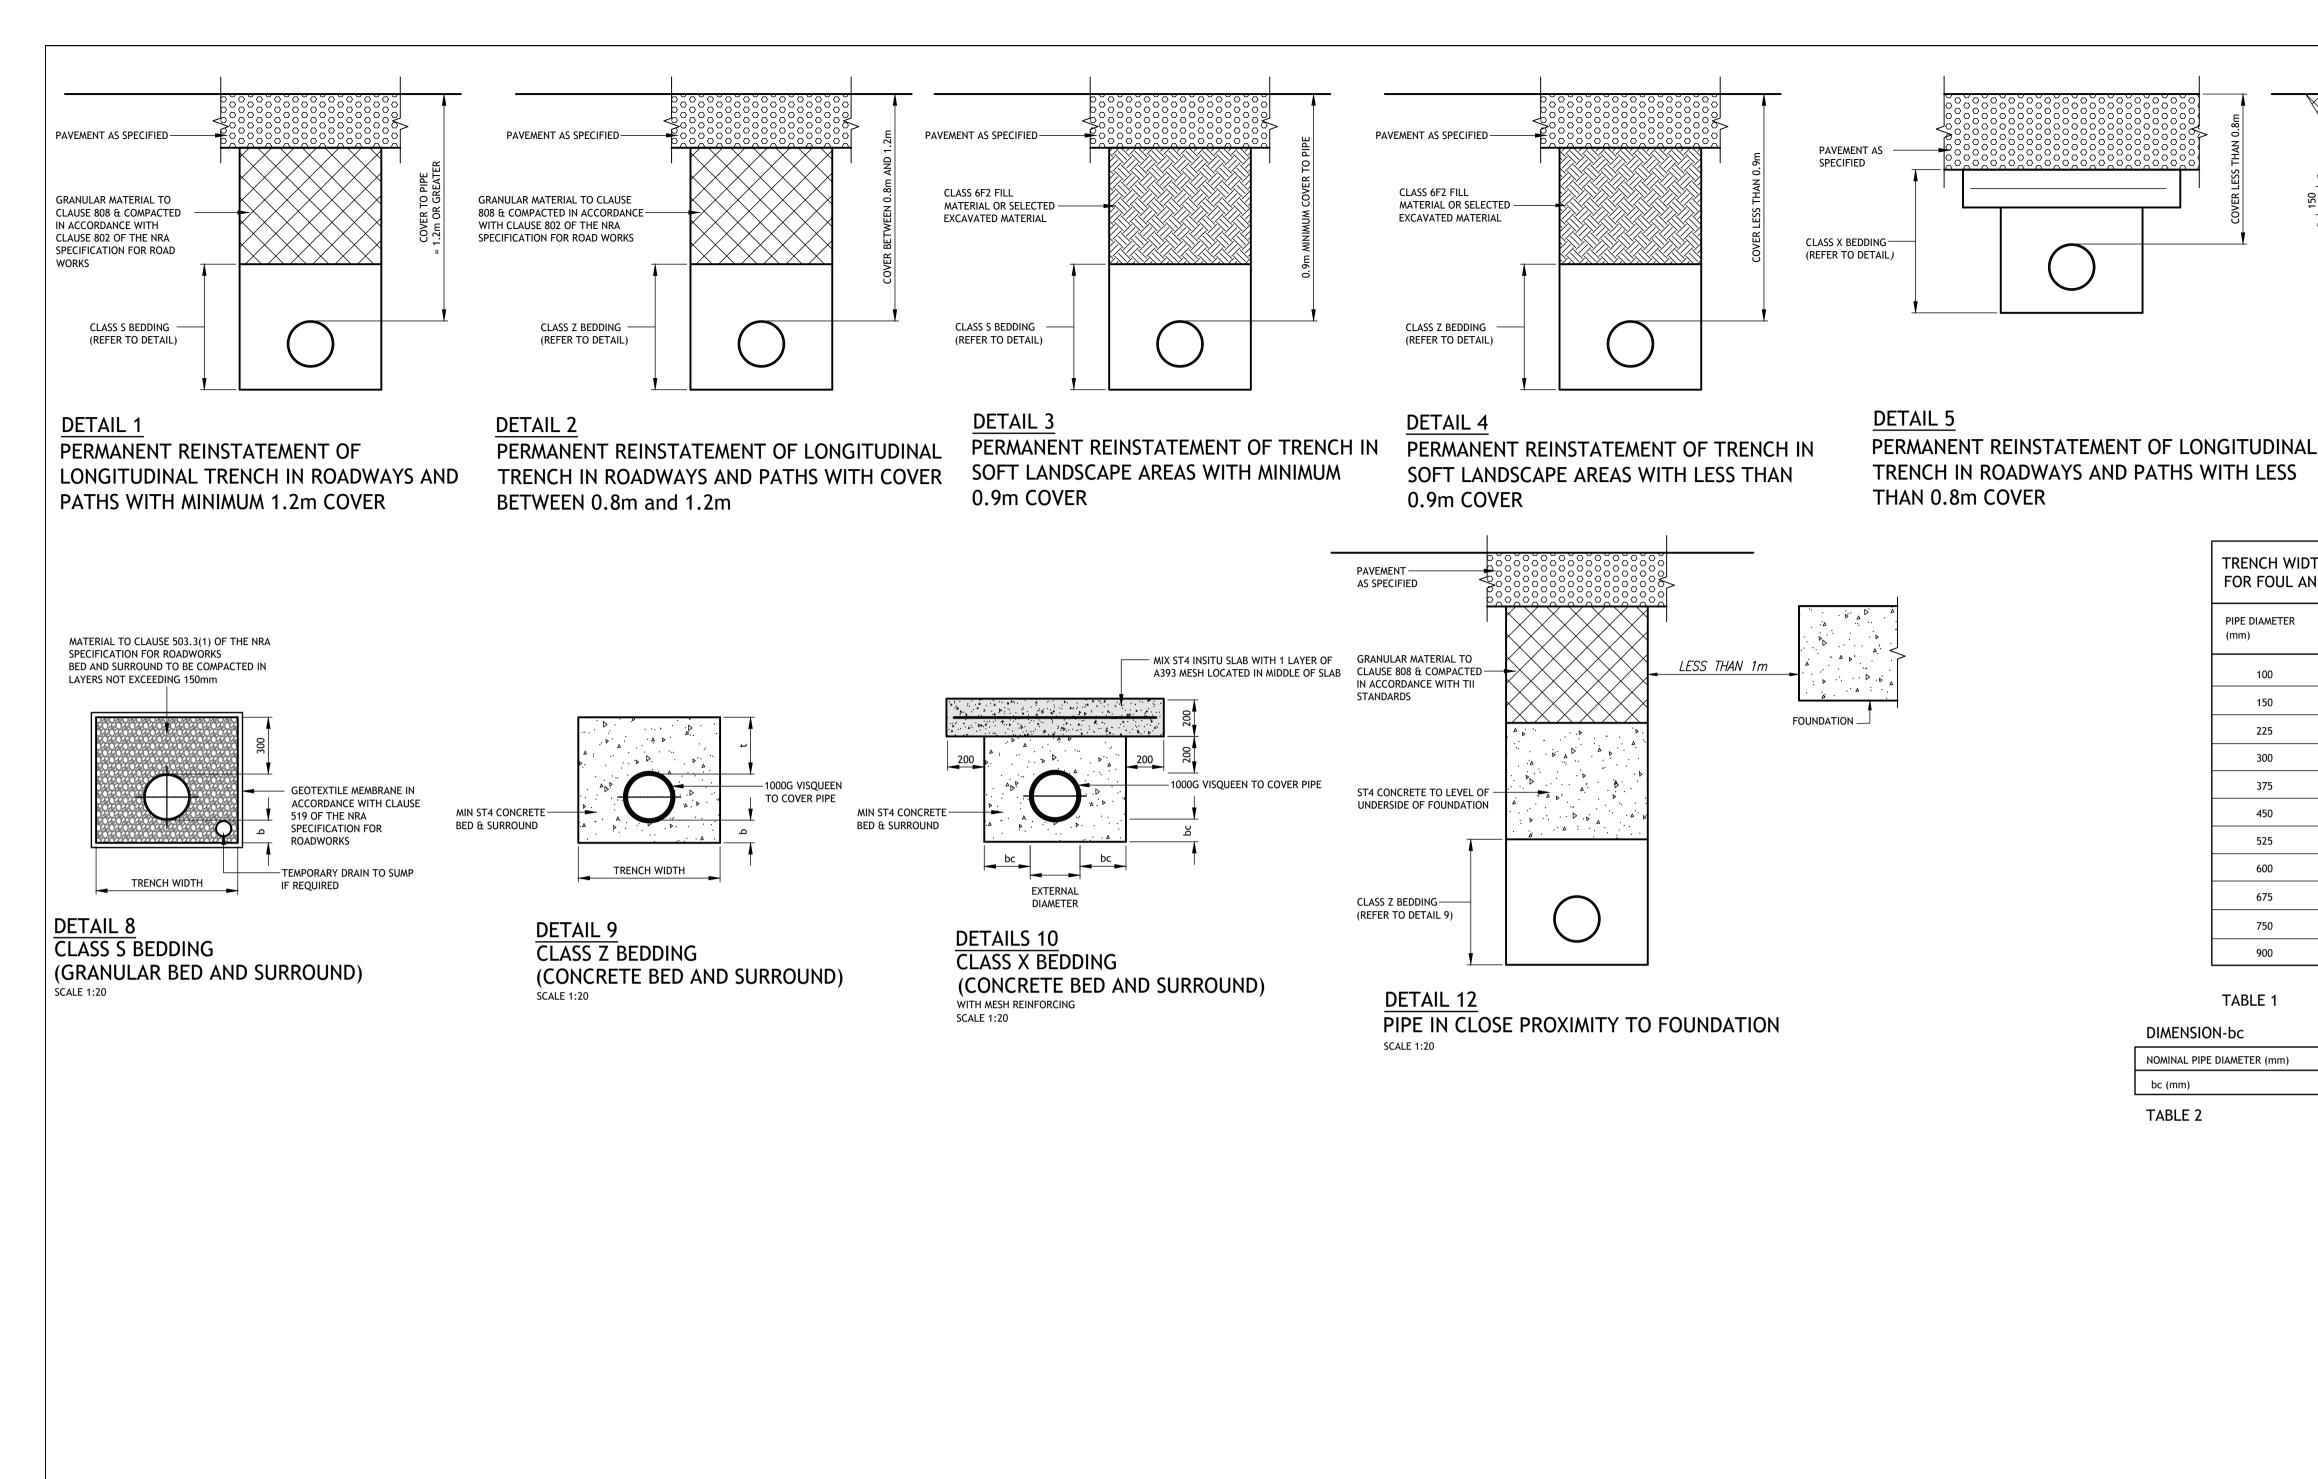

## NOTES (PIPE BEDDING)

TRENCH WIDTH

600

700

750

850

950

1000

1100

1200

1350

1450

1650

(mm)

- 1. CLAY PUDDLE SHALL BE INCORPORATED IN THE PIPE BED & SURROUND AND TRENCH BACKFILL MATERIAL IN ACCORDANCE WITH THE SPECIFICATION AT 50m INTERVALS
- IN ROCK OR MIXED SOILS CONTAINING BOULDERS OR HARD SPOTS INCREASE PIPE BEDDING DEPTH BY 100mm
- THE EMPLOYER'S REPRESENTATIVE MAY INSTRUCT THAT SPECIFIC PROVISION FOR DRAINAGE ALONG THE PIPE TRENCH BE MADE BY MEANS OF CONCRETE OR OTHER LAND DRAINAGE PIPES WHERE THE WATER TABLE
- 4. FOR DIMENSIONS "b", "Do/2" AND TRENCH WIDTH REFER TO TABLE 1
- 5. FOR DIMENSIONS "bc" REFER TO TABLE 2
- 6. Do = PIPE OUTER DIAMETER

| ς | IO | N | -h | ( |  |
|---|----|---|----|---|--|

TABLE 2

TABLE 1

| DIMENSION-bc               |               |               |     |          |     |      |  |  |  |
|----------------------------|---------------|---------------|-----|----------|-----|------|--|--|--|
| NOMINAL PIPE DIAMETER (mm) | 100-450 incl. | 525-600 incl. | 750 | 900 1050 |     | 1200 |  |  |  |
| bc (mm)                    | 100           | 150           | 200 | 225      | 250 | 300  |  |  |  |

CONCRETE SURROUND

(mm)

150

150

150

150

150

150

150

150

200

200

200

TRENCH WIDTHS AND DIMENSIONS

PIPE DIAMETER

100

150

225

300

375

450

525

600

675

750

900

FOR FOUL AND SURFACE WATER DRAINS

"Do"

(mm)

150

210

300

400

480

560

650

735

850

910

1080

PROTECTION TO EXISTING SEWER

(mm)

150

150

150

150

150

150

150

150

200

200

200

DETAIL 11 CONCRETE SURROUND TO PIPELINES

SCALE 1:20 @ A1

© PUNCH Consulting Engineers This drawing and any design hereon is the copyright of the Consultants and must not be reproduced without their written consent. All drawings remain the property of the Consultants. Figured dimension only to be taken from this drawing. Consultants to be informed immediately of any discrepancies before