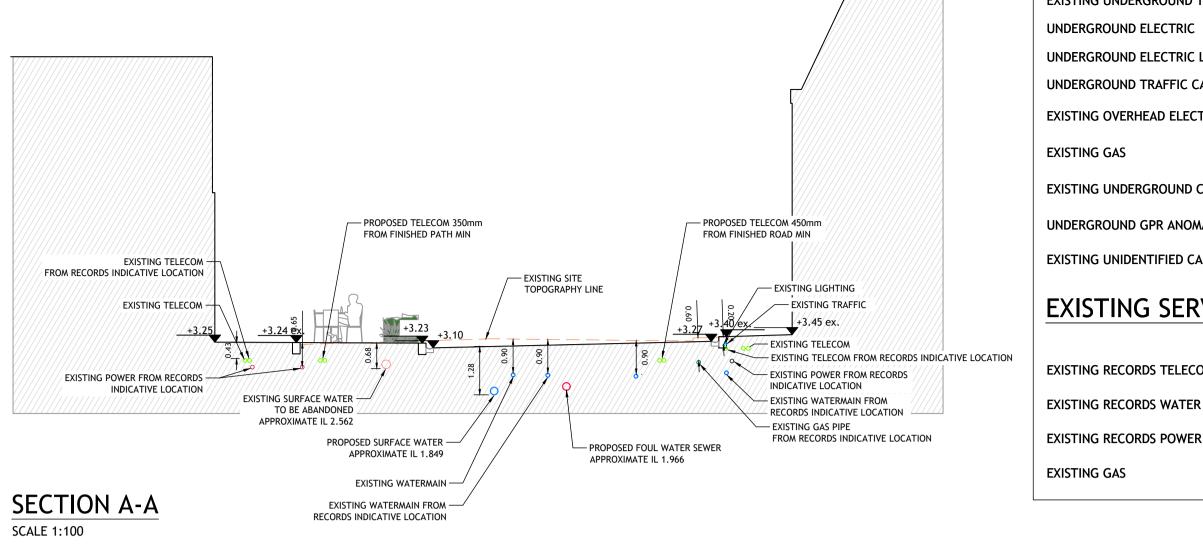

## **EXISTING SERVICES** EXISTING UNDERGROUND TELECOM UNDERGROUND ELECTRIC UNDERGROUND ELECTRIC LIGHTING UNDERGROUND TRAFFIC CABLES **EXISTING OVERHEAD ELECTRIC EXISTING GAS** EXISTING UNDERGROUND CABLE TV UNDERGROUND GPR ANOMALY **EXISTING UNIDENTIFIED CABLE** EXISTING SERVICES FROM RECORDS EXISTING RECORDS TELECOM EXISTING RECORDS WATER