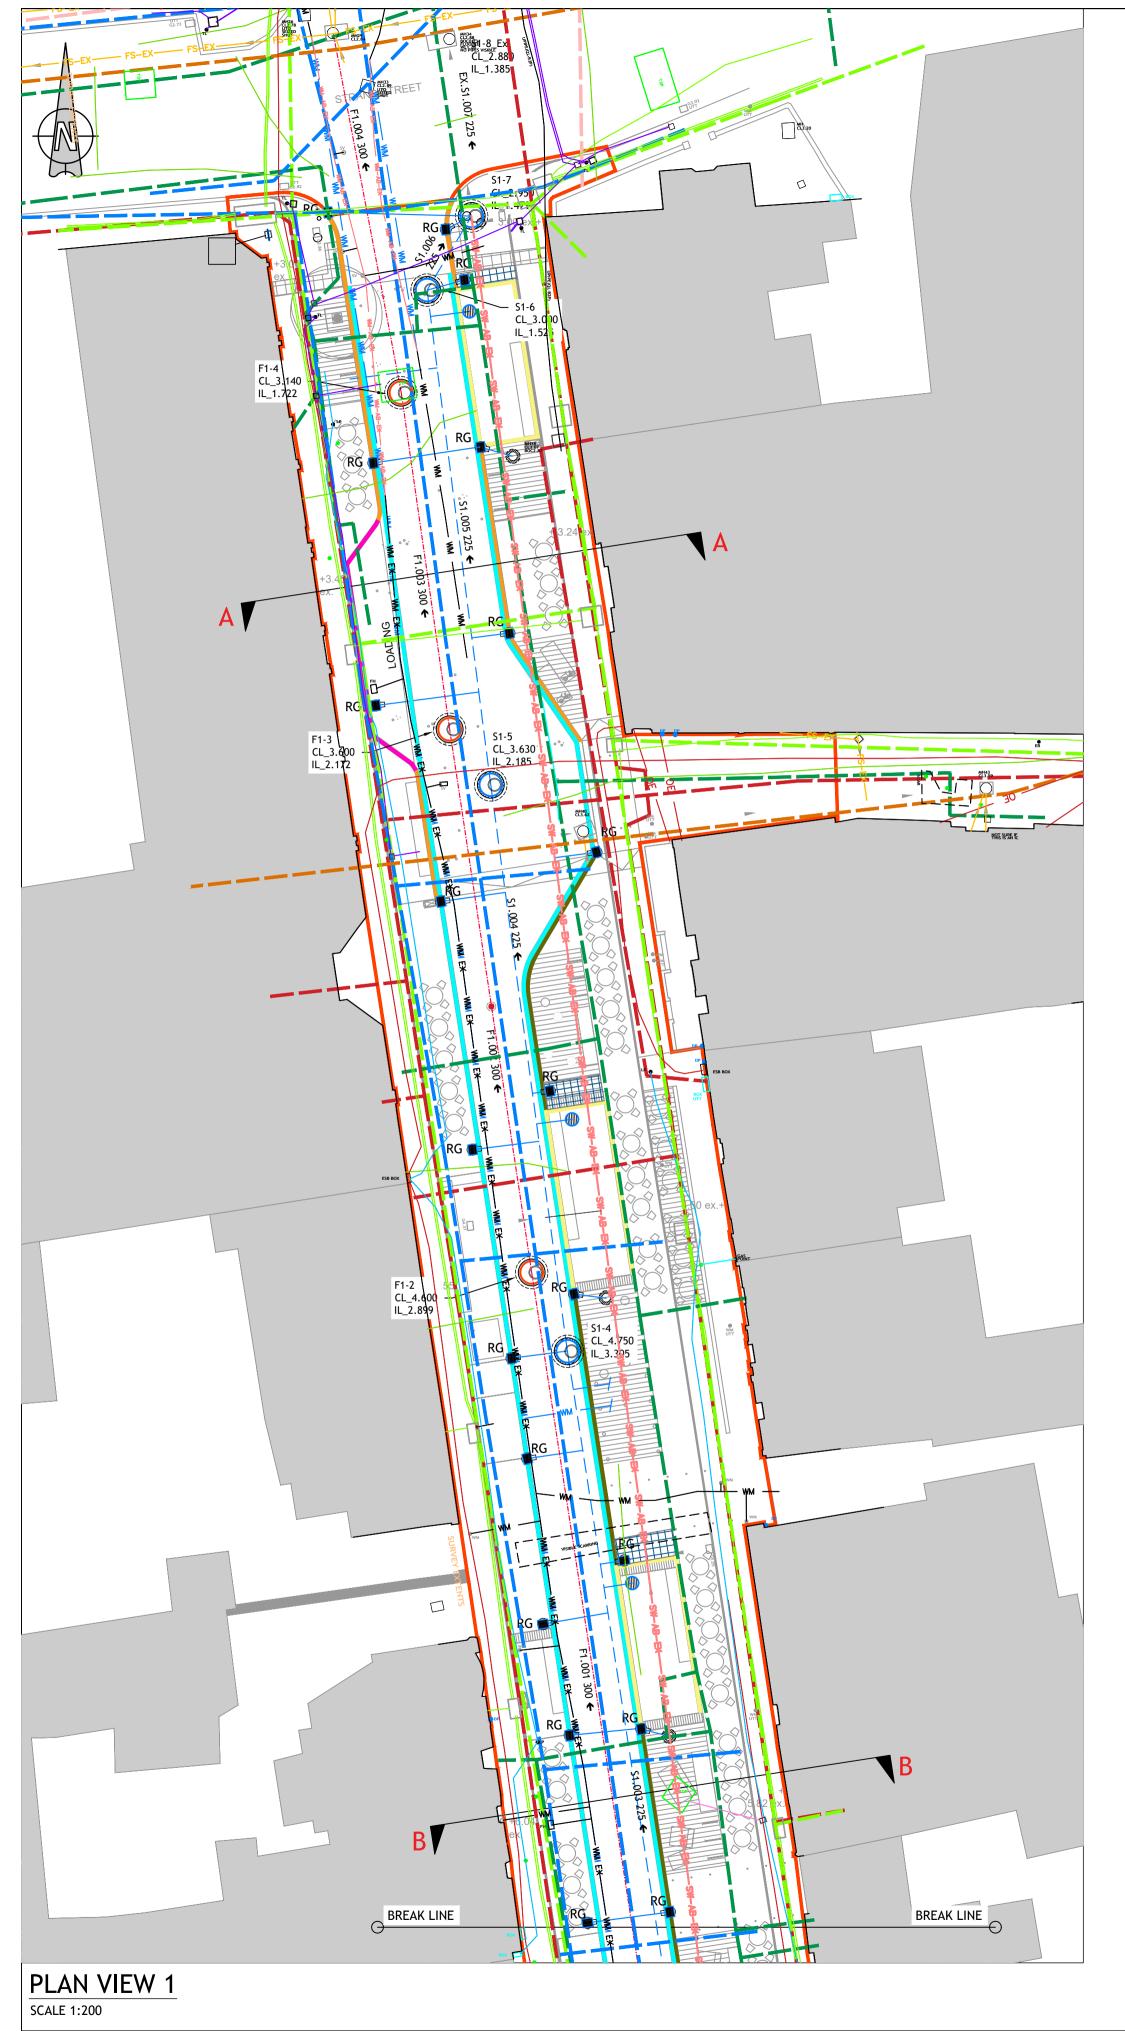

Ordnance Survey Ireland Licence No. CYAL50313286 © Ordnance Survey Ireland/Government of Ireland

**KEY PLAN** 

NOT TO SCALE PUBLIC REALM IMPROVEMENTS FOR A PEDESTRIANISED NEW STREET **CROSS SECTIONS** 

222126-PUNCH-XX-XX-M2-C-0480