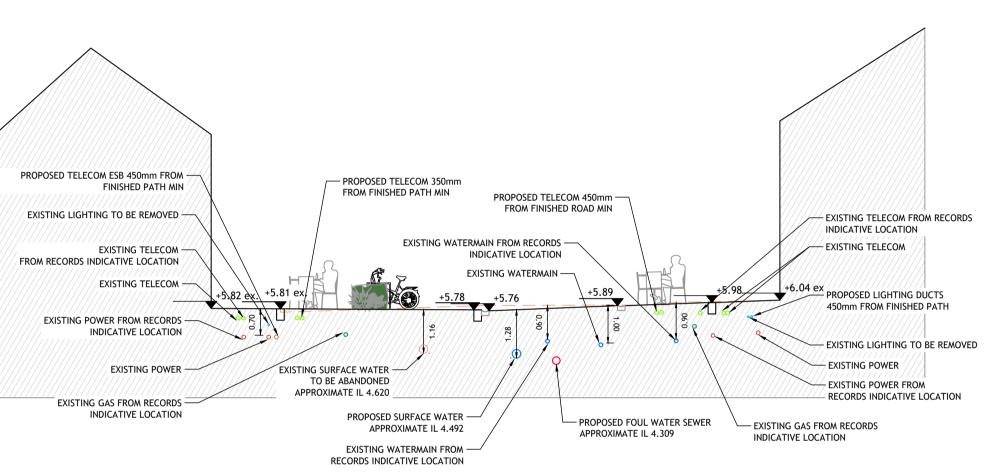

BUILDING INFORMATION MODELLING (BIM) IS. EN ISO 19650-2:2018

**NSAI** Certified

bmtrada

bmtrada

bmtrada

© PUNCH Consulting Engineers

All drawings remain the property of the Consultants.

Figured dimension only to be taken from this drawing.

This drawing and any design hereon is the copyright of the Consultants and must not be reproduced without their written consent.

Consultants to be informed immediately of any discrepancies before

COLOUR DRAWING





SECTION B-B SCALE 1:100

## **EXISTING SERVICES** EXISTING UNDERGROUND TELECOM UNDERGROUND ELECTRIC UNDERGROUND ELECTRIC LIGHTING UNDERGROUND TRAFFIC CABLES **EXISTING OVERHEAD ELECTRIC EXISTING GAS** EXISTING UNDERGROUND CABLE TV UNDERGROUND GPR ANOMALY **EXISTING UNIDENTIFIED CABLE** EXISTING SERVICES FROM RECORDS EXISTING RECORDS TELECOM EXISTING RECORDS WATER



Ordnance Survey Ireland Licence No. CYAL50313286 © Ordnance Survey Ireland/Government of Ireland



**KEY PLAN** 

NOT TO SCALE PUBLIC REALM IMPROVEMENTS FOR A PEDESTRIANISED NEW STREET **CROSS SECTIONS** 

222126-PUNCH-XX-XX-M2-C-0480

222126-PUNCH-XX-XX-DR-C-0480

consulting engineers Dublin | Limerick | Cork | Galway | Glasgow Carnegie House Library Road, Dun Laoghaire, Co. Dublin, A96 C7W7 t +353 1 271 2200 | w punchconsu