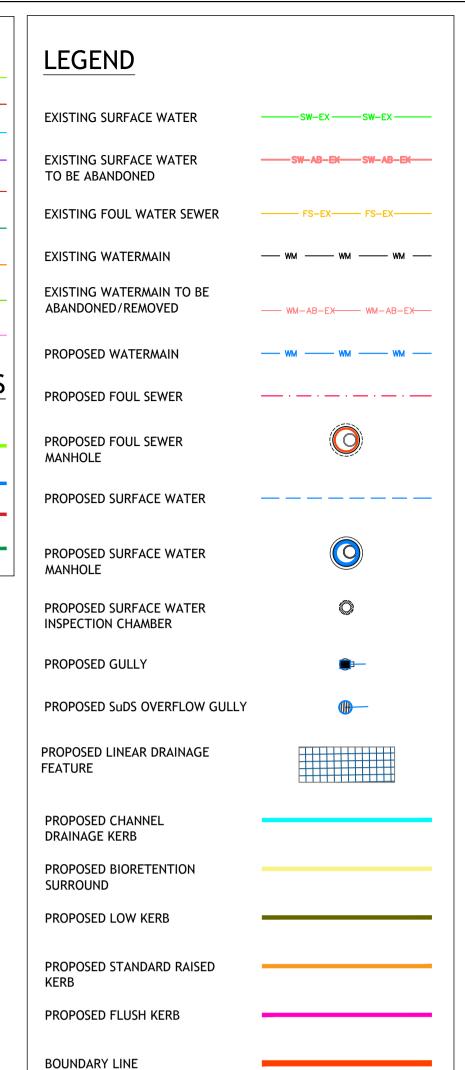

## **EXISTING SERVICES** EXISTING UNDERGROUND TELECOM UNDERGROUND ELECTRIC UNDERGROUND ELECTRIC LIGHTING UNDERGROUND TRAFFIC CABLES **EXISTING OVERHEAD ELECTRIC EXISTING GAS** EXISTING UNDERGROUND CABLE TV UNDERGROUND GPR ANOMALY **EXISTING UNIDENTIFIED CABLE** EXISTING SERVICES FROM RECORDS EXISTING RECORDS TELECOM EXISTING RECORDS WATER