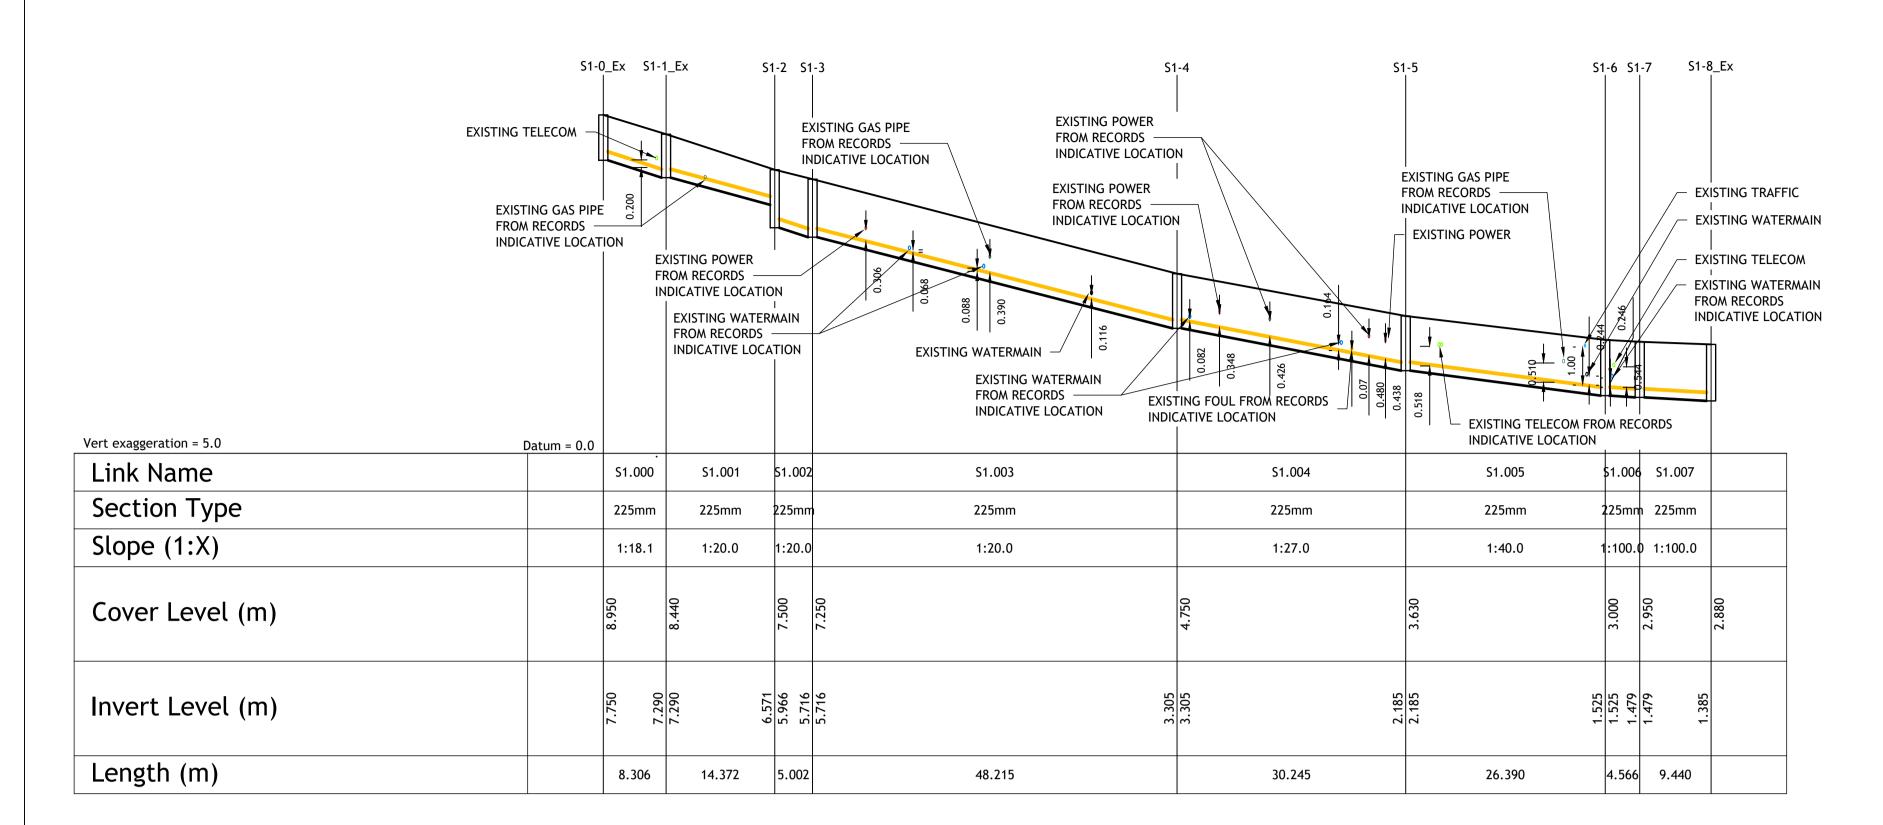

## PROPOSED SURFACE WATER LONG SECTION

**SCALE 1:500** 



## PROPOSED FOUL WATER SEWER LONG SECTION SCALE 1:500

© PUNCH Consulting Engineers This drawing and any design hereon is the copyright of the Consultants and must not be reproduced without their written consent. All drawings remain the property of the Consultants. Figured dimension only to be taken from this drawing. Consultants to be informed immediately of any discrepancies before

COLOUR DRAWING







| Amendment    | Ву | Date       | Rev | Amendment |
|--------------|----|------------|-----|-----------|
| Anning issue | PF | 2023-04-06 |     |           |
|              |    |            |     |           |
|              |    |            |     |           |
|              |    |            |     |           |
|