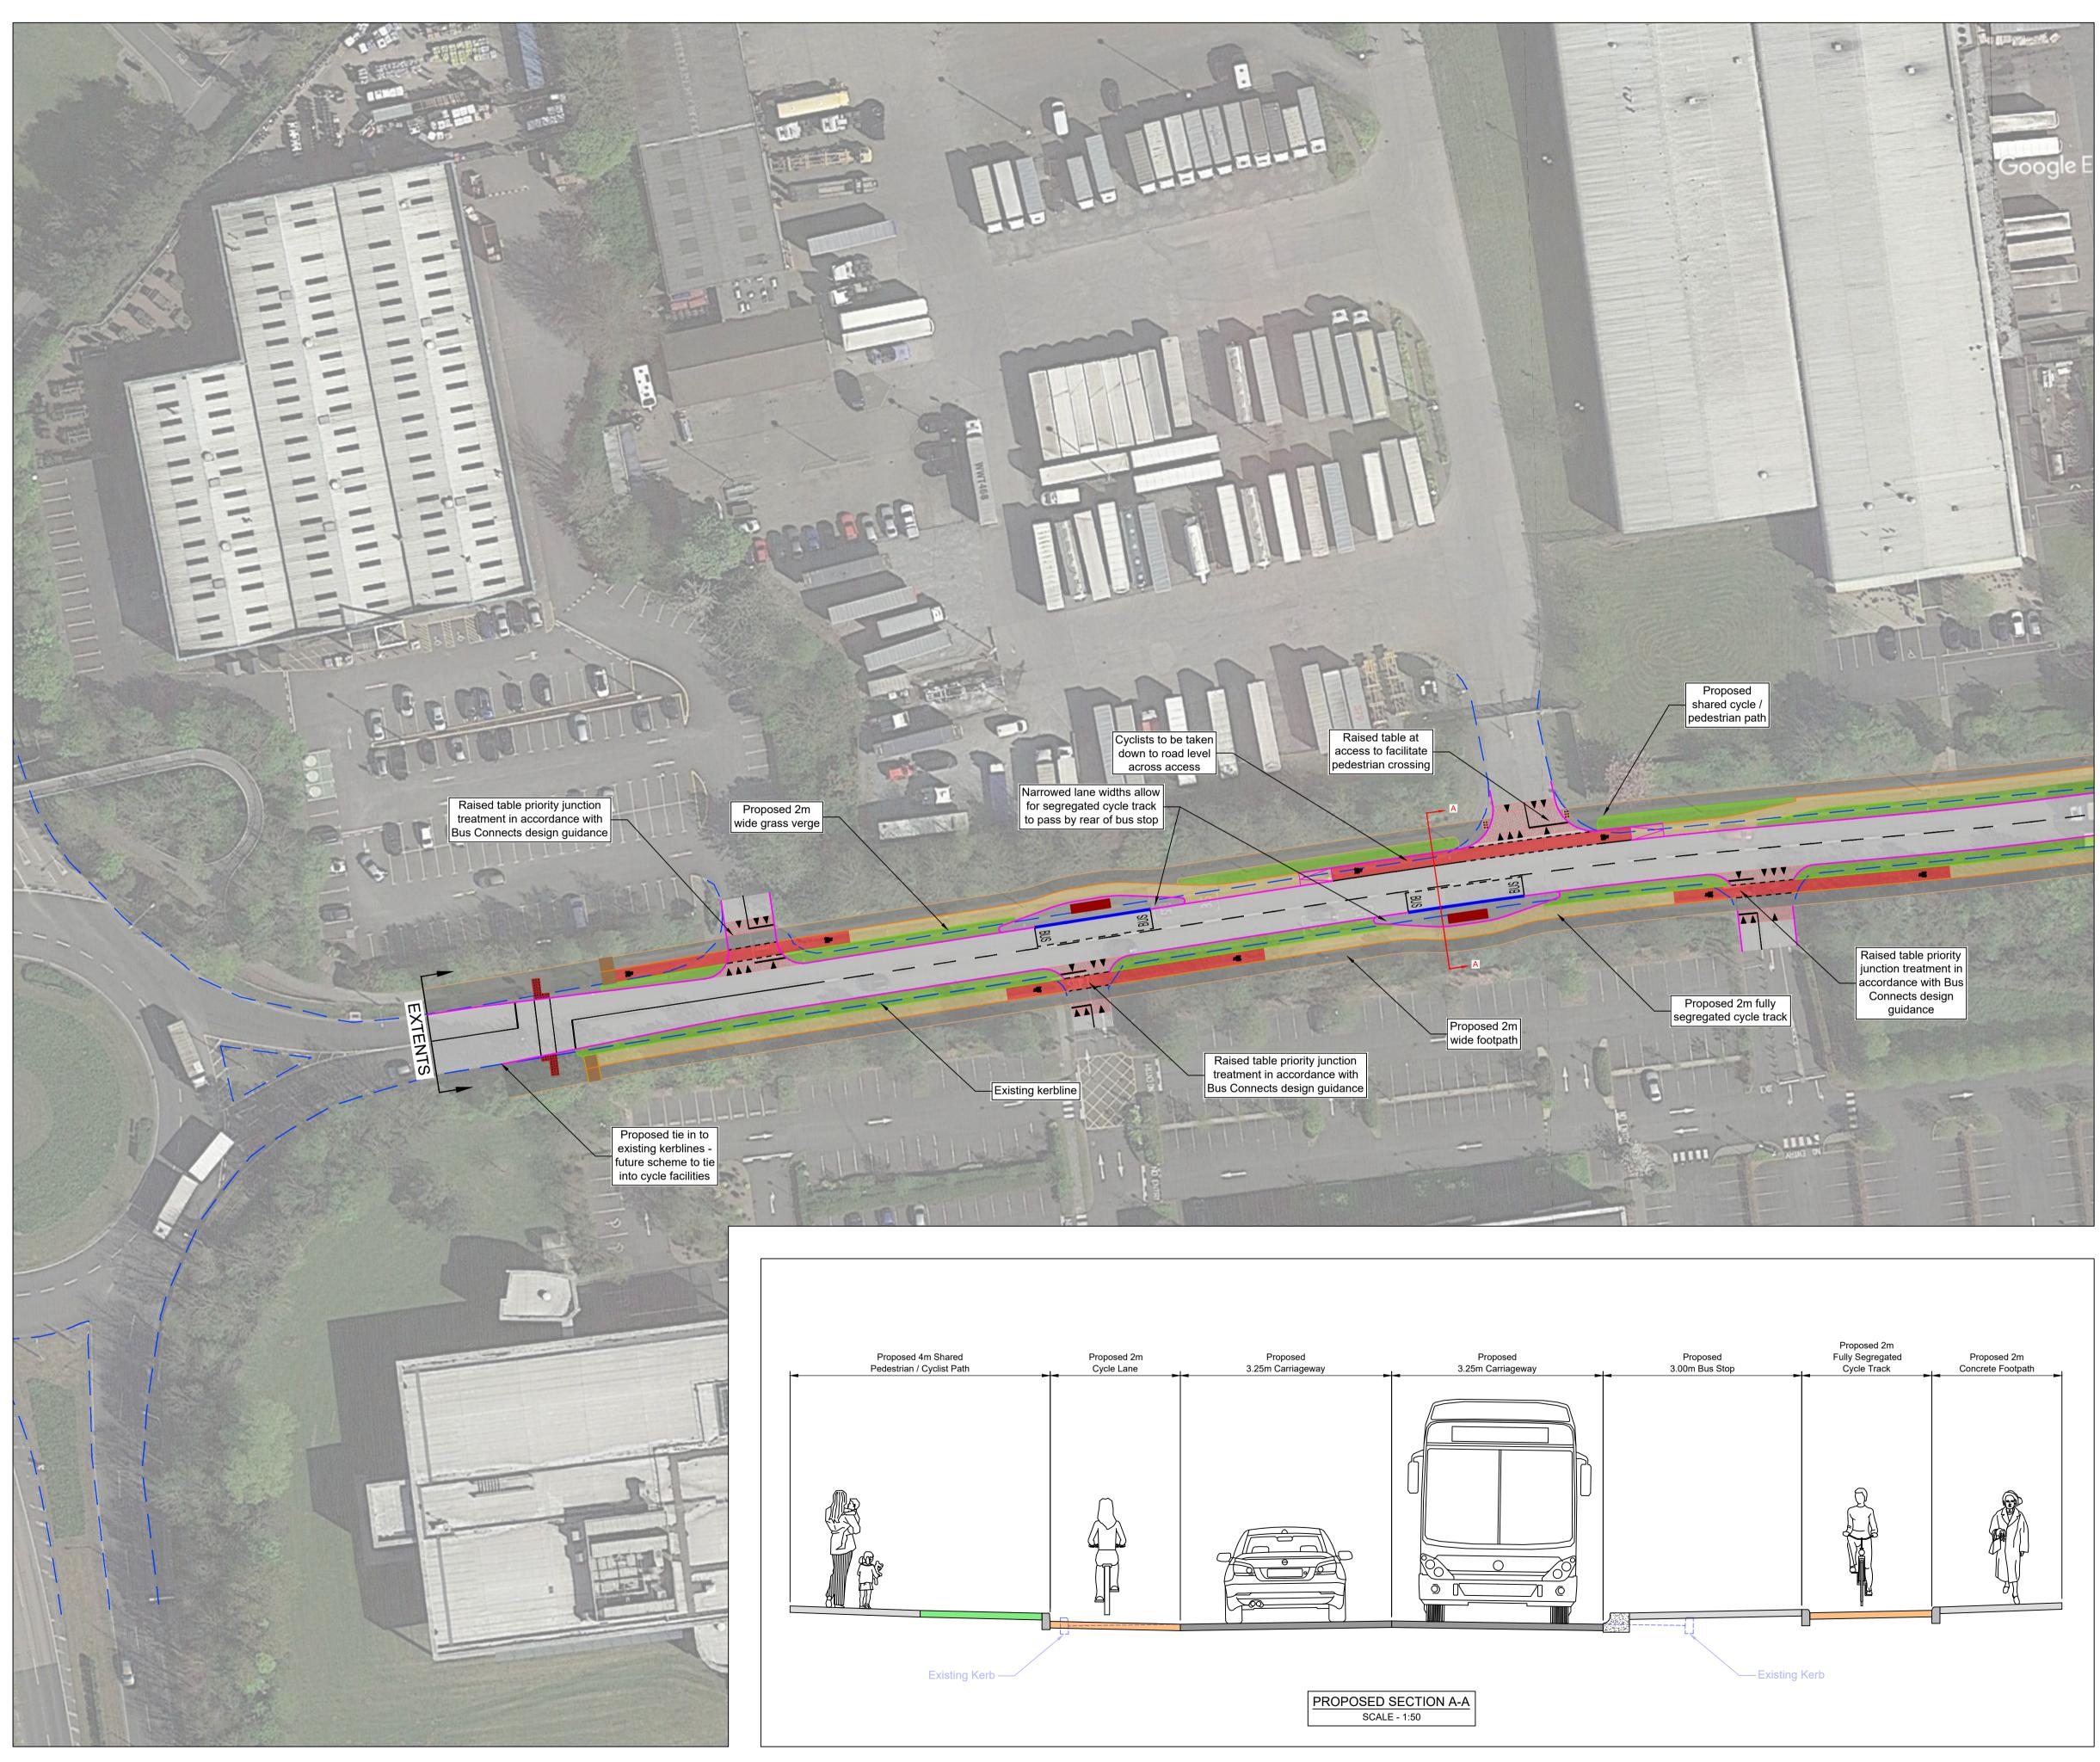

## LEGEND

Existing Kerbline Proposed 125mm High Kerbline Proposed 50mm Kerb between Cycle Track and Footpath Proposed Kassel Kerb at Bus Stop Proposed Cycle Ramp Proposed Bus Shelter Proposed Carriageway Resurfacing Proposed Concrete Footpath

Proposed Cycle Track

Proposed Cycle Lane

Proposed Traffic Calming Ramp

Proposed Grass Verge

Initials Date Clifton Scannell Emerson Associates Limited Consulting Engineers, 3rd Floor The Highline, Bakers Point, Pottery Road, Dun Laoghaire, Co. Dublin, Ireland, A96 KW29

T. +353 1 288 5006 F. +353 1 283 3466 E. info@csea.ie W. www.csea.ie

| Client                                                                           | Fingal County Council |       |            |  |  |
|----------------------------------------------------------------------------------|-----------------------|-------|------------|--|--|
| Fingal Active Travel Projects<br>Project Seatown Road to Estuary Road Roundabout |                       |       |            |  |  |
| Option B1 - Emerging Preferred Option                                            |                       |       |            |  |  |
| Dwg. Title Layout 1 of 3                                                         |                       |       |            |  |  |
| Drawn By                                                                         | SP                    | Date  | MARCH 2023 |  |  |
| Checked                                                                          | by MC                 | Scale | 1:500 @ A1 |  |  |
| Dwg. Progress PRELIMINARY                                                        |                       |       |            |  |  |
| 22_110E-CSE-GEN-XX-DR-C-1010                                                     |                       |       |            |  |  |