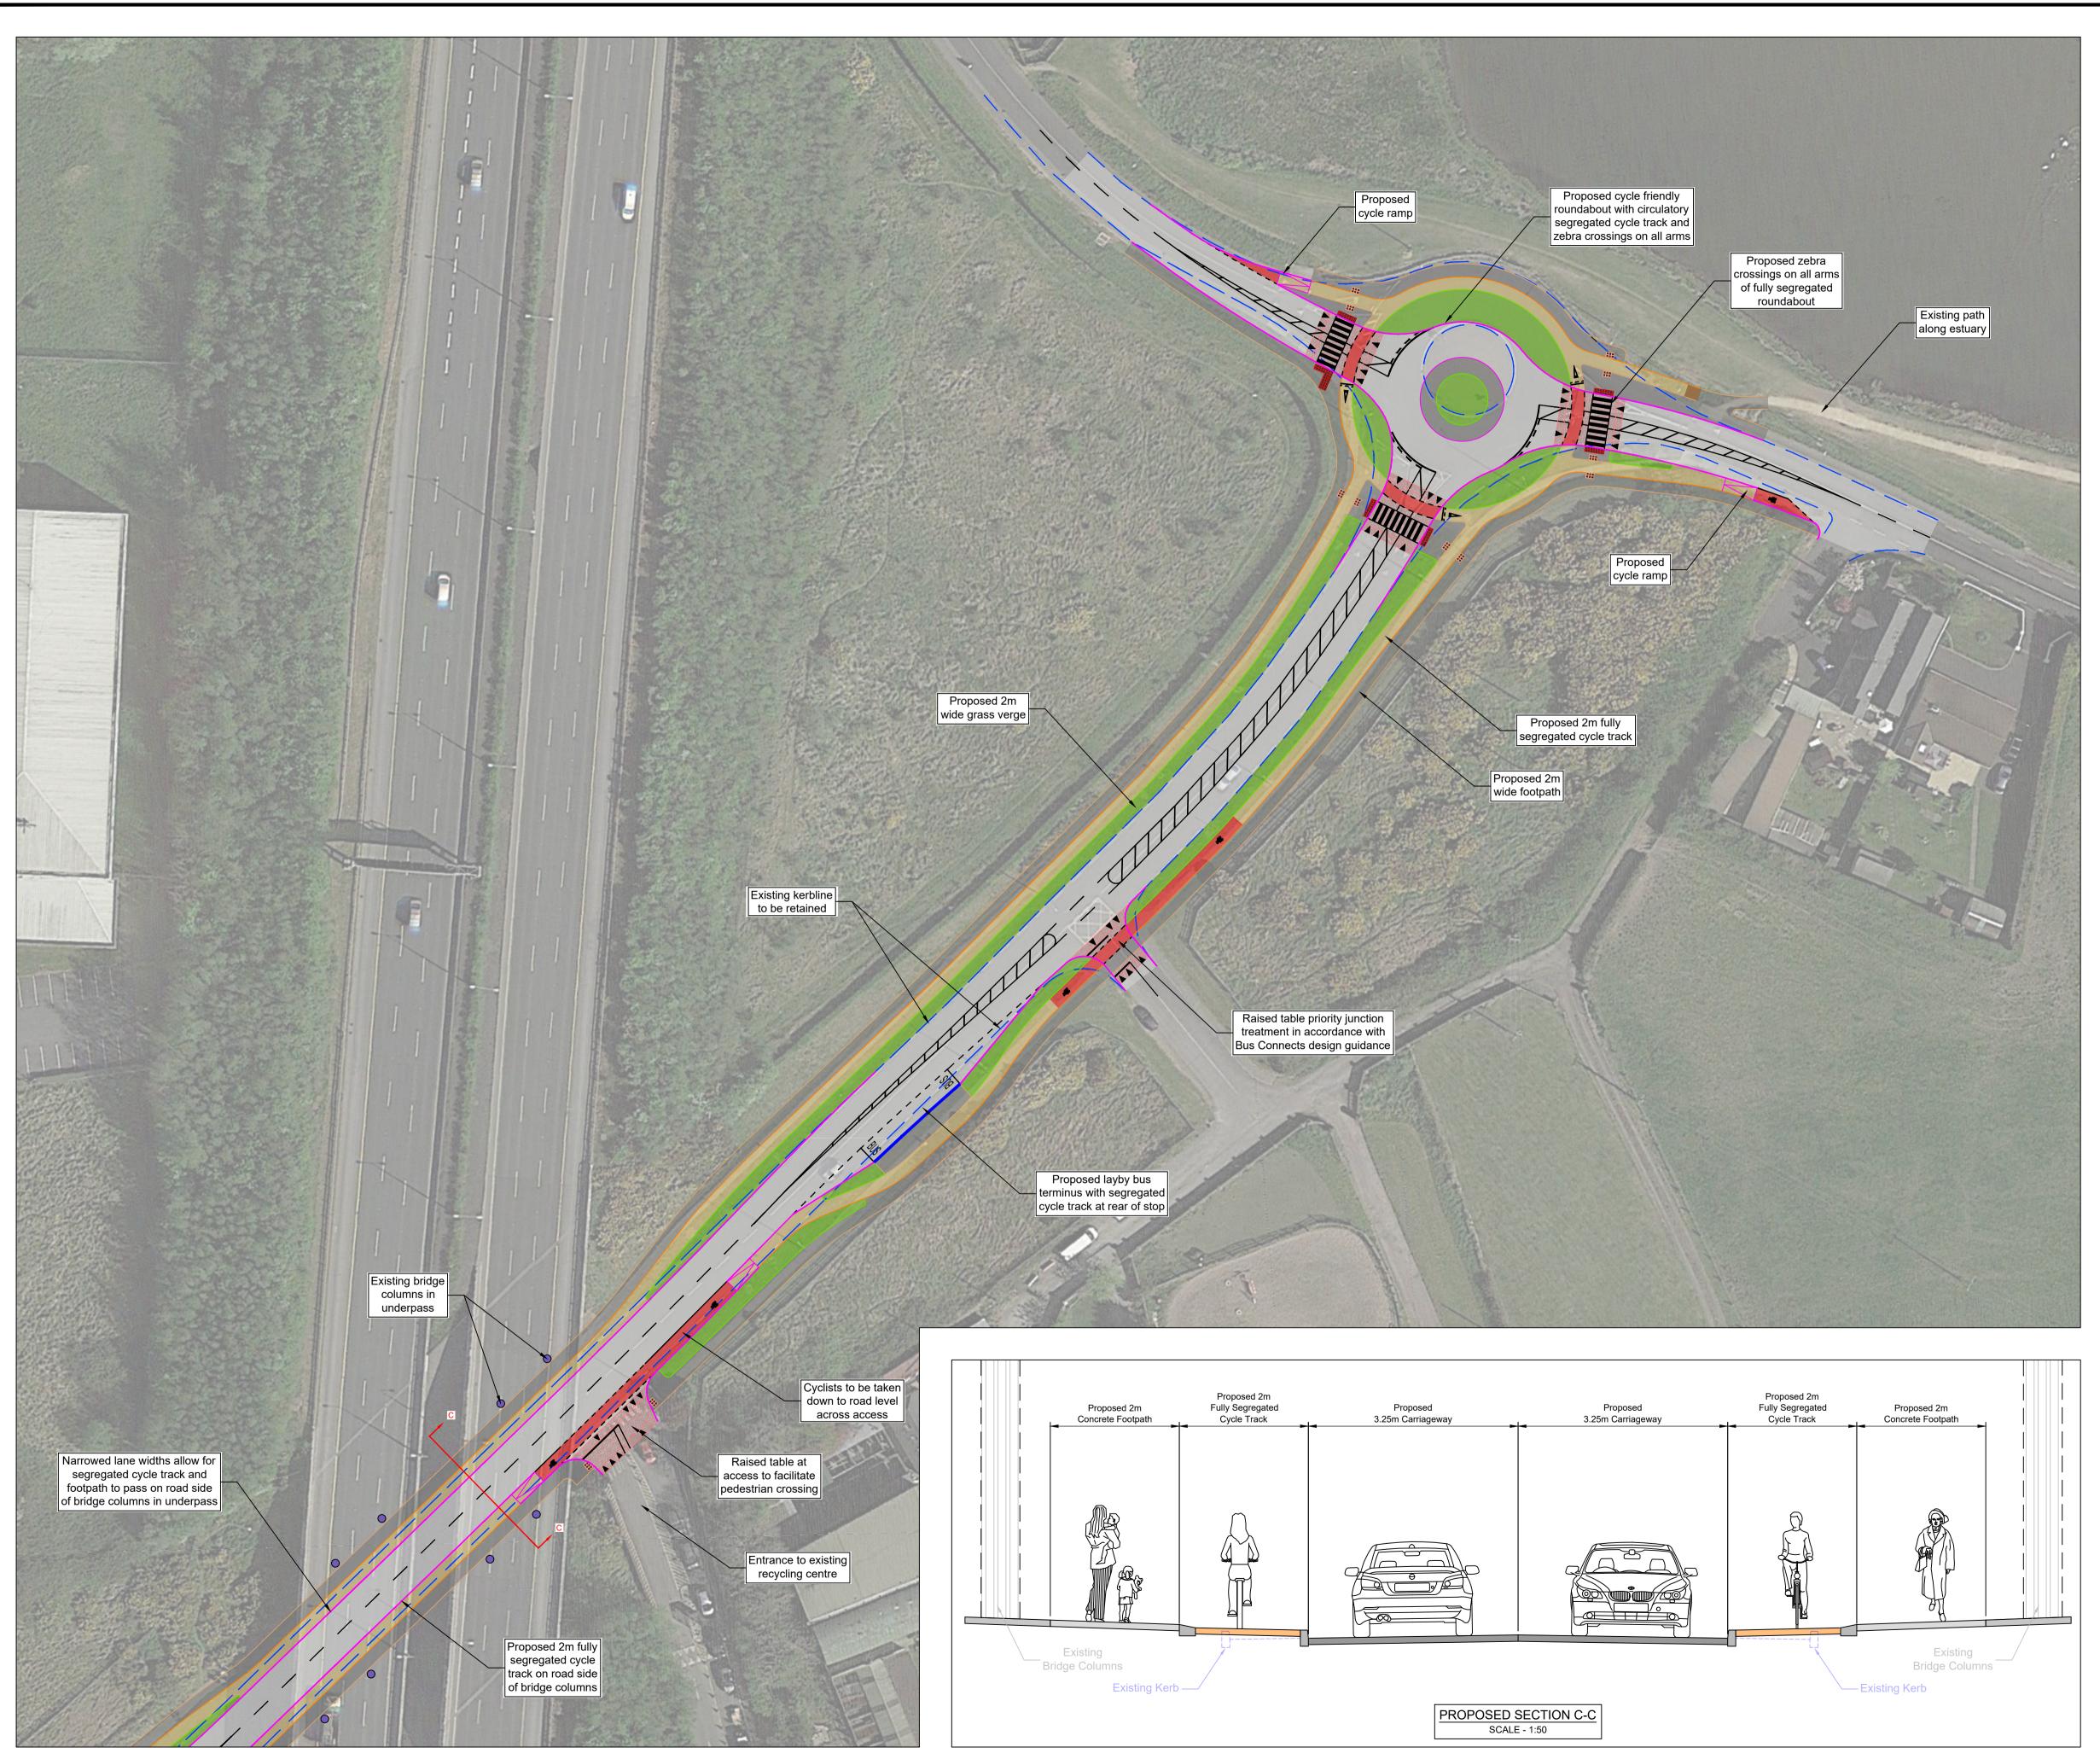

## LEGEND

Existing Kerbline Proposed 125mm High Kerbline Proposed 50mm Kerb between Cycle Track and Footpath Proposed Kassel Kerb at Bus Stop Proposed Cycle Ramp Proposed Bus Shelter

Proposed Carriageway Resurfacing

Proposed Concrete Footpath

Proposed Cycle Track

Proposed Cycle Lane

Proposed Traffic Calming Ramp

Proposed Grass Verge

Clifton Scannell Emerson Associates Limited Consulting Engineers, 3rd Floor The Highline, Bakers Point, Pottery Road. Dun Laoghaire, Co. Dublin, Ireland, A96 KW29

Date

Initials

T. +353 1 288 5006 F. +353 1 283 3466 E. info@csea.ie W. www.csea.ie

| Client                                | Fingal County Council                           |       |            |  |  |  |
|---------------------------------------|-------------------------------------------------|-------|------------|--|--|--|
|                                       | Fingal Active Travel Projects                   |       |            |  |  |  |
| Project                               | Project Seatown Road to Estuary Road Roundabout |       |            |  |  |  |
| Option B1 - Emerging Preferred Option |                                                 |       |            |  |  |  |
| Dwg. Title Layout 3 of 3              |                                                 |       |            |  |  |  |
| Drawn By                              | SP                                              | Date  | MARCH 2023 |  |  |  |
| Checked b                             | y MC                                            | Scale | 1:500@A1   |  |  |  |
| Dwg. Progress PRELIMINARY             |                                                 |       |            |  |  |  |
| 22_110E-CSE-GEN-XX-DR-C-1012          |                                                 |       |            |  |  |  |