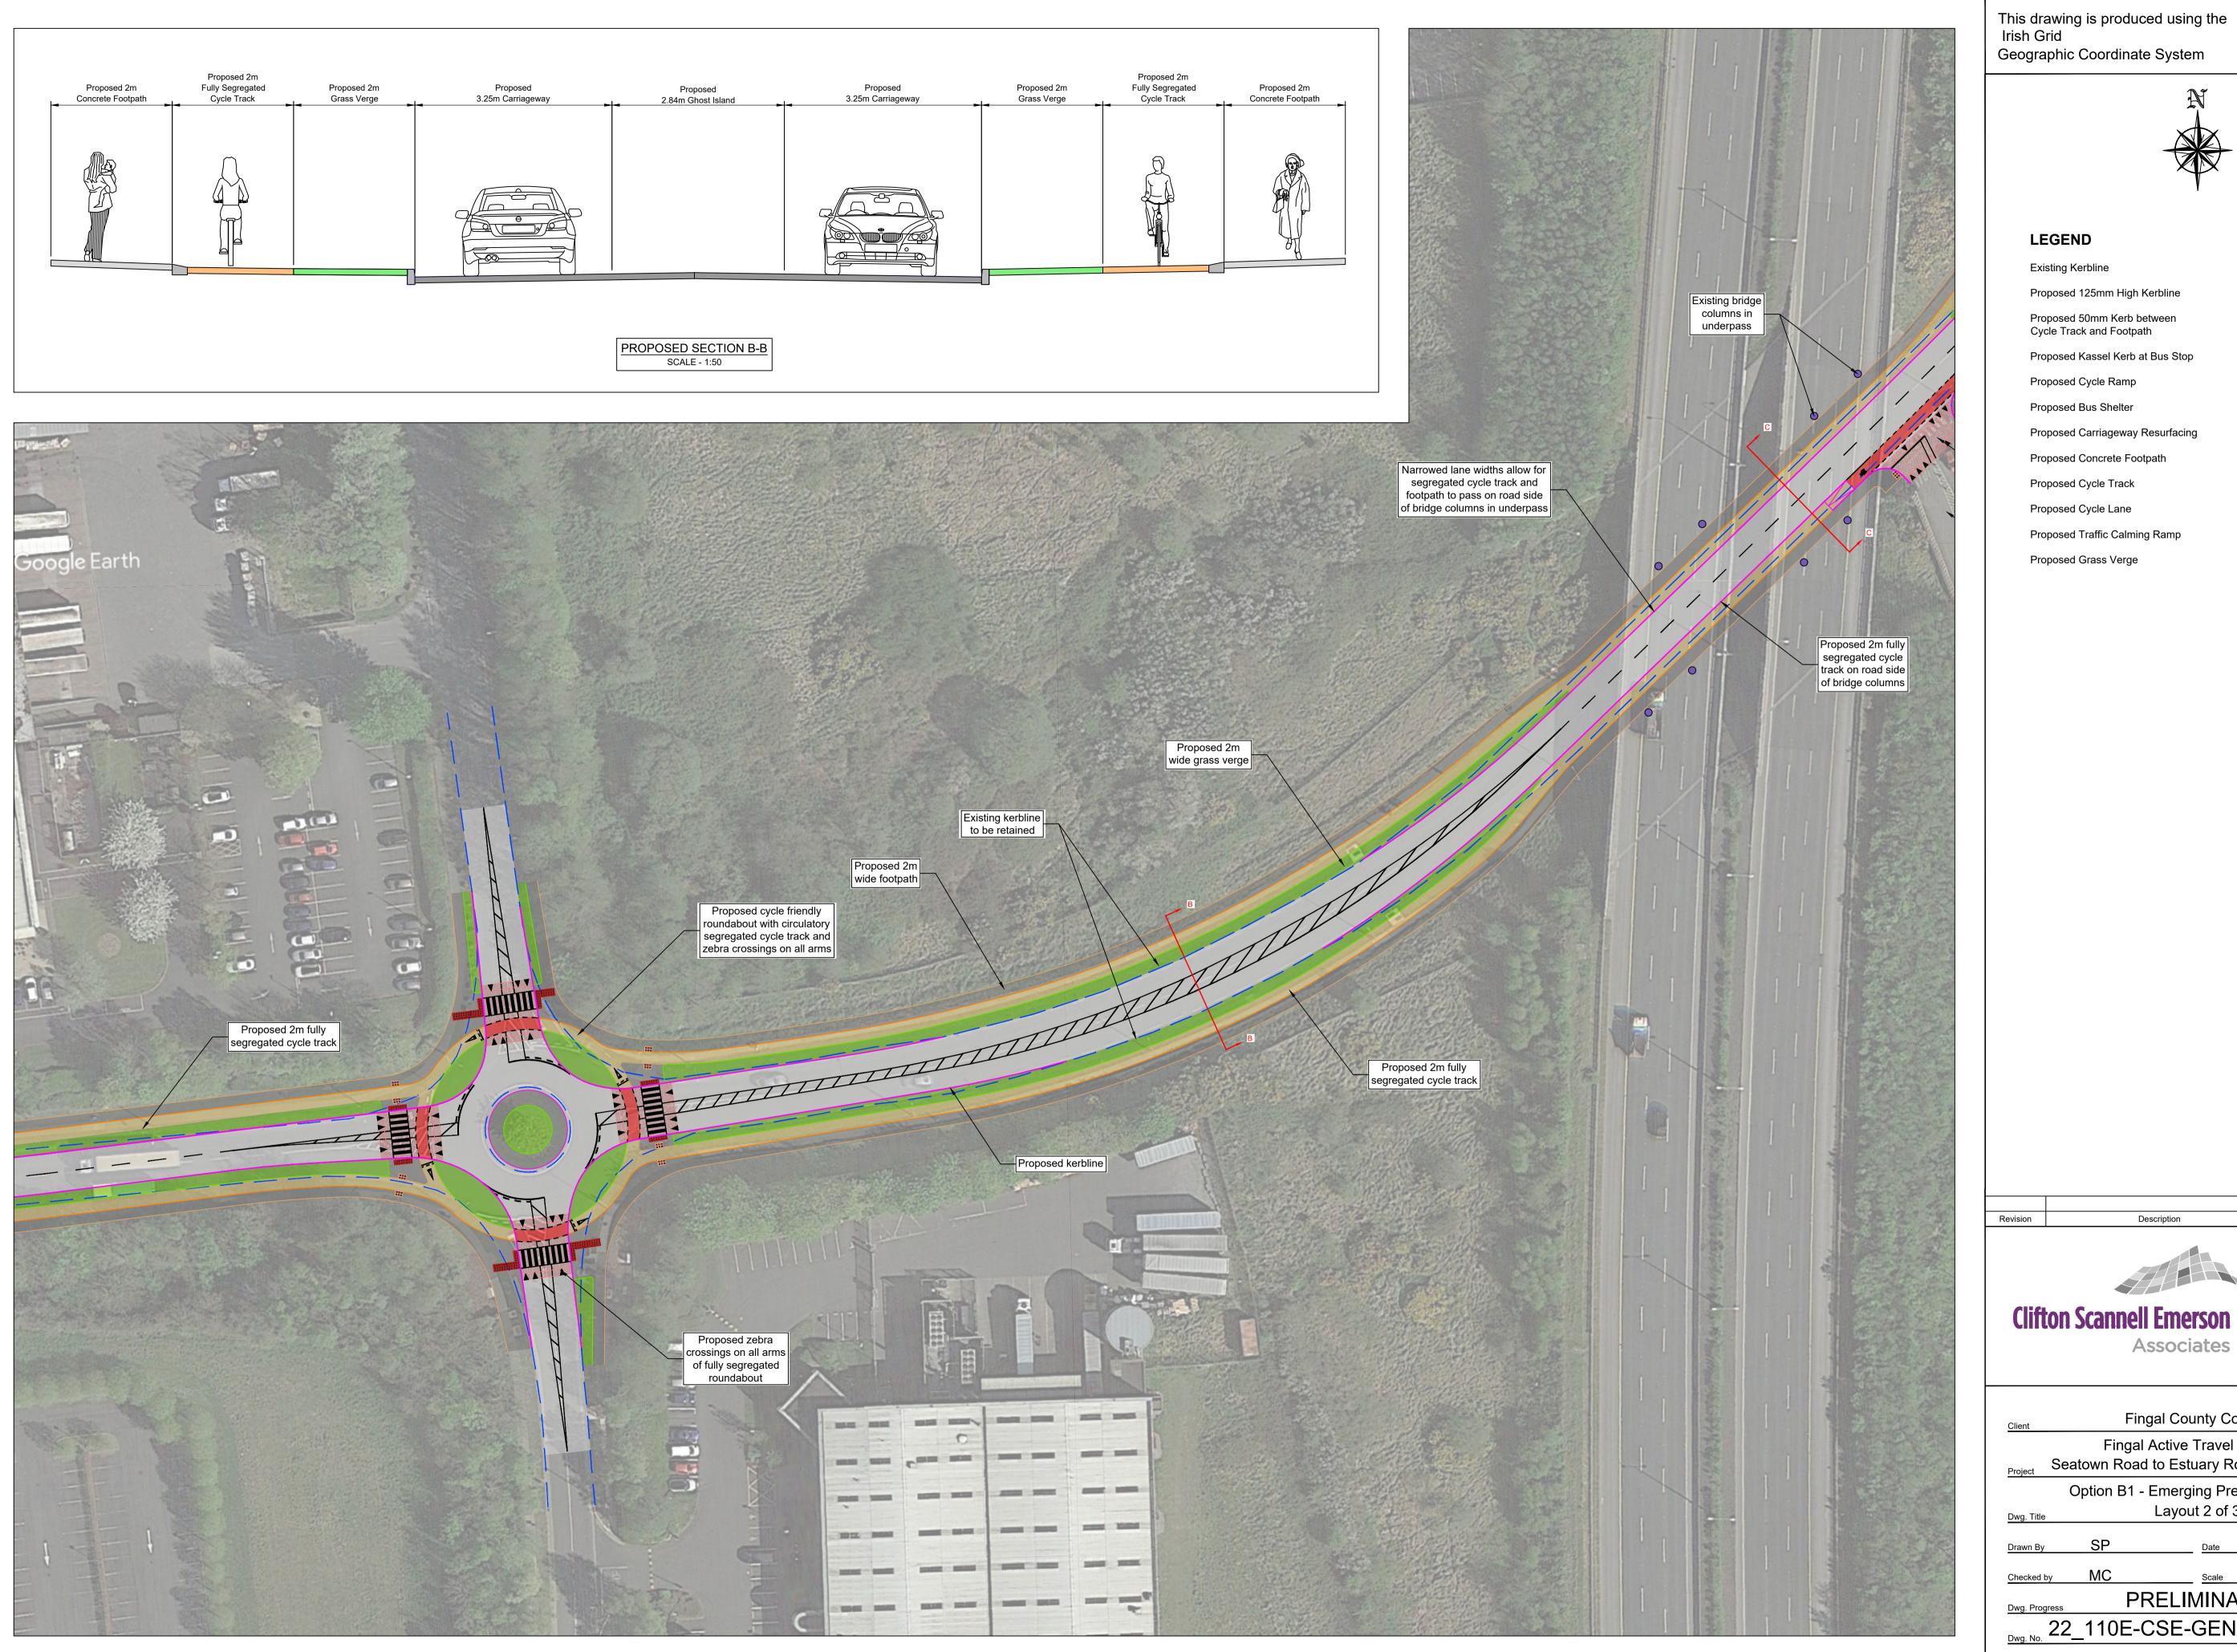

# LEGEND

Existing Kerbline Proposed 125mm High Kerbline Proposed 50mm Kerb between Cycle Track and Footpath Proposed Kassel Kerb at Bus Stop Proposed Cycle Ramp Proposed Bus Shelter Proposed Carriageway Resurfacing

Proposed Concrete Footpath

Proposed Cycle Track

Proposed Cycle Lane

Proposed Traffic Calming Ramp

Proposed Grass Verge

Dun Laoghaire, Co. Dublin Ireland, A96 KW29

T. +353 1 288 5006 F. +353 1 283 3466 E. info@csea.ie W. www.csea.ie

| Client                                | Fingal County Council                                     |       |            |  |  |
|---------------------------------------|-----------------------------------------------------------|-------|------------|--|--|
|                                       | Fingal Active Travel Projects                             |       |            |  |  |
| Project                               | <sub>roject</sub> Seatown Road to Estuary Road Roundabout |       |            |  |  |
| Option B1 - Emerging Preferred Option |                                                           |       |            |  |  |
| Dwg. Title Layout 2 of 3              |                                                           |       |            |  |  |
| Drawn By                              | SP                                                        | Date  | MARCH 2023 |  |  |
| Checked b                             | by MC                                                     | Scale | 1:500 @ A1 |  |  |
| Dwg. Progress PRELIMINARY             |                                                           |       |            |  |  |
| 22_110E-CSE-GEN-XX-DR-C-1011          |                                                           |       |            |  |  |