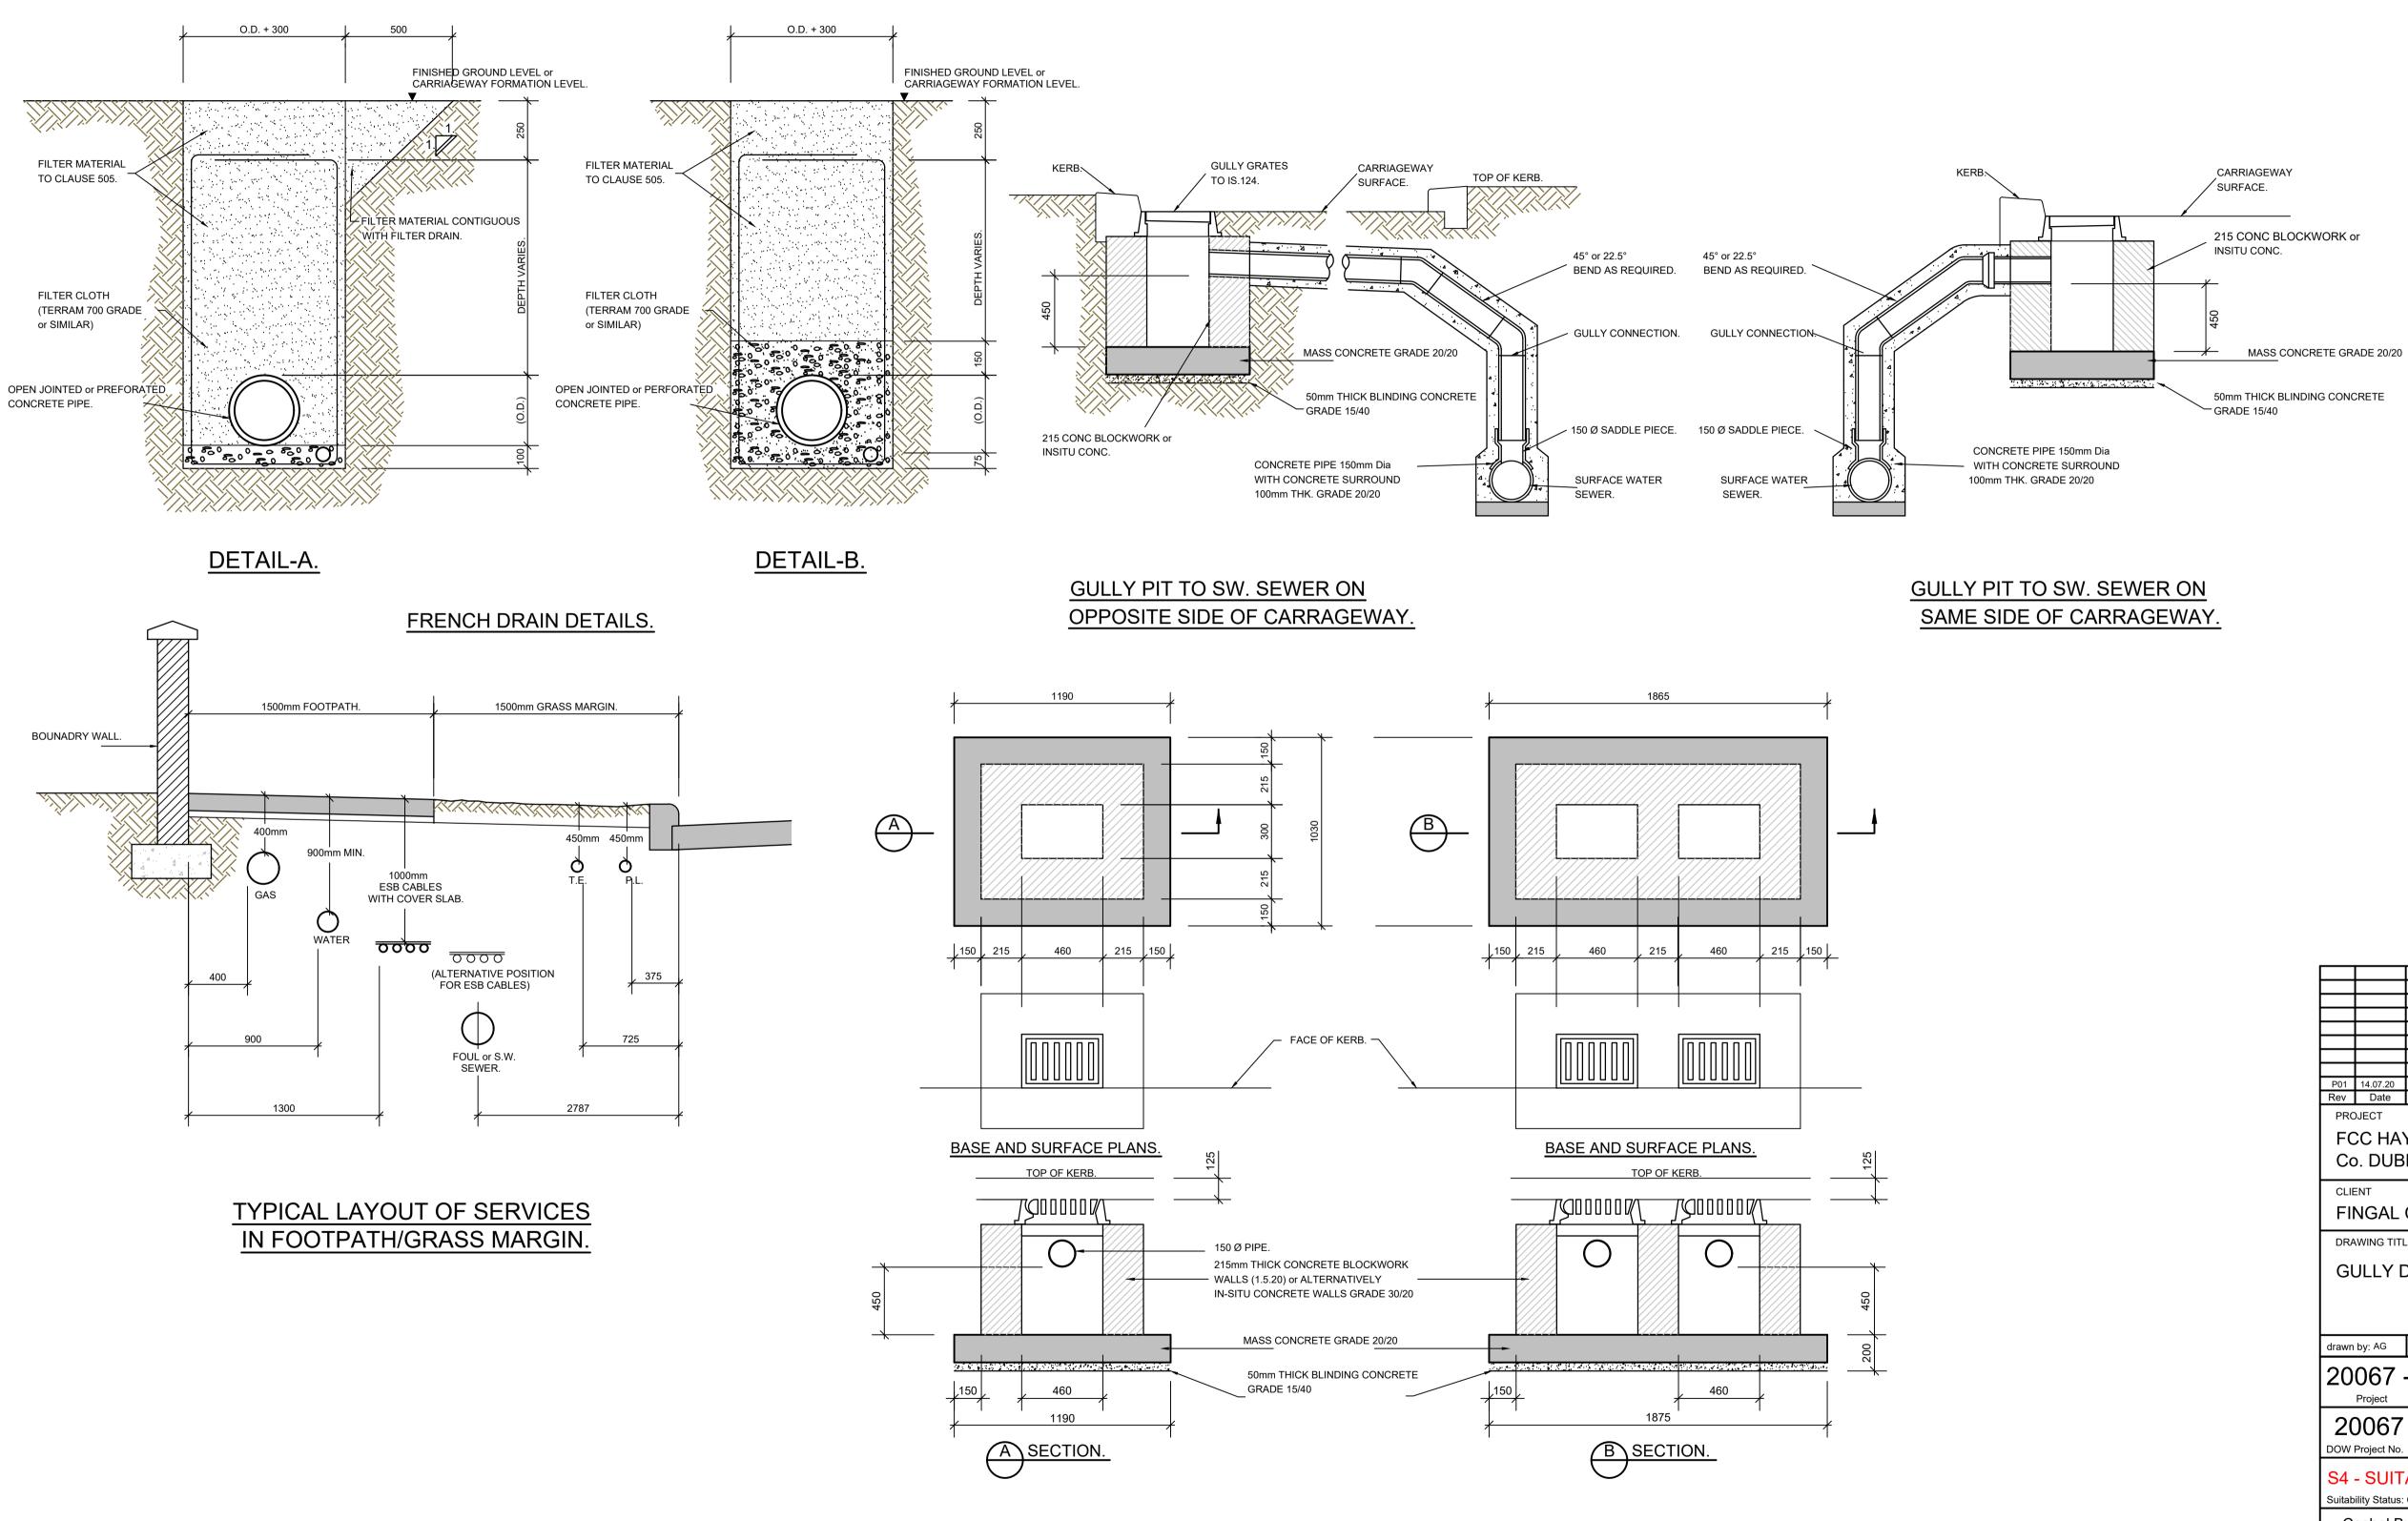

ROAD GULLEY.

DOUBLE ROAD GULLEY.

## NOTES

- 1. THIS DRAWING TO BE READ IN CONJUNCTION WITH RELEVANT ARCHITECTS AND ENGINEERS DRAWINGS.
- 2. FIGURED DIMENSIONS ONLY TO BE TAKEN FROM THIS DRAWING. ALL DIMENSIONS TO BE CHECKED ON SITE. ENGINEER TO BE INFORMED IMMEDIATELY OF ANY DISCREP-ANCIES BEFORE WORK PROCEEDS.

| <b></b>                                                                                                                              |             |                     |     |    |      |
|--------------------------------------------------------------------------------------------------------------------------------------|-------------|---------------------|-----|----|------|
|                                                                                                                                      |             |                     |     |    |      |
|                                                                                                                                      |             |                     |     |    |      |
|                                                                                                                                      |             |                     |     |    |      |
|                                                                                                                                      |             |                     |     |    |      |
| P01                                                                                                                                  | 14.07.20    | ISSUED FOR PLANNING |     | AG | AD   |
| Rev                                                                                                                                  | Date        | Amendments          |     | by | chkd |
| PROJECT<br>FCC HAYESTOWN HOUSING, RUSH,<br>Co. DUBLIN                                                                                |             |                     |     |    |      |
|                                                                                                                                      | ENT<br>NGAL | COUNTY COUNC        | :IL |    |      |
| DRAWING TITLE                                                                                                                        |             |                     |     |    |      |
| GULLY DETAILS                                                                                                                        |             |                     |     |    |      |
|                                                                                                                                      |             |                     |     |    |      |
| drawn by: AG date: 14.07.20 scale: N.T.S @A1 chk: AD                                                                                 |             |                     |     |    |      |
| 20067 - DOW - 00 - XX- DR - CE<br>Project Originator Volume Level Type Role                                                          |             |                     |     |    |      |
| <b>20067</b><br>DOW Project No.                                                                                                      |             | 4003<br>drg. no.    | P01 |    | 1    |
| S4 - SUITABLE FOR STAGE APPROVAL<br>Suitability Status: Code - Description                                                           |             |                     |     |    |      |
| Cashel Business Centre,<br>Cashel Road, Kimmage, Dublin 12<br>T 01 4901611<br>E admin@downesassociates.ie<br>www.downesassociates.ie |             |                     |     |    |      |
|                                                                                                                                      |             |                     |     |    |      |