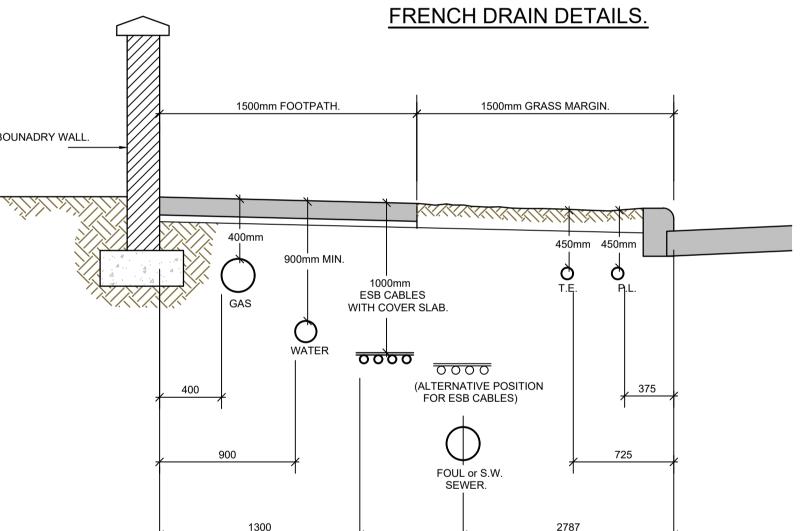

## NOTES

- 1. THIS DRAWING TO BE READ IN CONJUNCTION WITH RELEVANT ARCHITECTS AND ENGINEERS DRAWINGS.
- 2. FIGURED DIMENSIONS ONLY TO BE TAKEN FROM THIS DRAWING. ALL DIMENSIONS TO BE CHECKED ON SITE. ENGINEER TO BE INFORMED IMMEDIATELY OF ANY DISCREP-ANCIES BEFORE WORK PROCEEDS.

| <b></b>                                                                                                                              |             |                     |     |    |      |
|--------------------------------------------------------------------------------------------------------------------------------------|-------------|---------------------|-----|----|------|
|                                                                                                                                      |             |                     |     |    |      |
|                                                                                                                                      |             |                     |     |    |      |
|                                                                                                                                      |             |                     |     |    |      |
|                                                                                                                                      |             |                     |     |    |      |
| P01                                                                                                                                  | 14.07.20    | ISSUED FOR PLANNING |     | AG | AD   |
| Rev                                                                                                                                  | Date        | Amendments          |     | by | chkd |
| PROJECT<br>FCC HAYESTOWN HOUSING, RUSH,<br>Co. DUBLIN                                                                                |             |                     |     |    |      |
|                                                                                                                                      | ENT<br>NGAL | COUNTY COUNC        | :IL |    |      |
| DRAWING TITLE                                                                                                                        |             |                     |     |    |      |
| GULLY DETAILS                                                                                                                        |             |                     |     |    |      |
|                                                                                                                                      |             |                     |     |    |      |
| drawn by: AG date: 14.07.20 scale: N.T.S @A1 chk: AD                                                                                 |             |                     |     |    |      |
| 20067 - DOW - 00 - XX- DR - CE<br>Project Originator Volume Level Type Role                                                          |             |                     |     |    |      |
| <b>20067</b><br>DOW Project No.                                                                                                      |             | 4003<br>drg. no.    | P01 |    | 1    |
| S4 - SUITABLE FOR STAGE APPROVAL<br>Suitability Status: Code - Description                                                           |             |                     |     |    |      |
| Cashel Business Centre,<br>Cashel Road, Kimmage, Dublin 12<br>T 01 4901611<br>E admin@downesassociates.ie<br>www.downesassociates.ie |             |                     |     |    |      |
|                                                                                                                                      |             |                     |     |    |      |