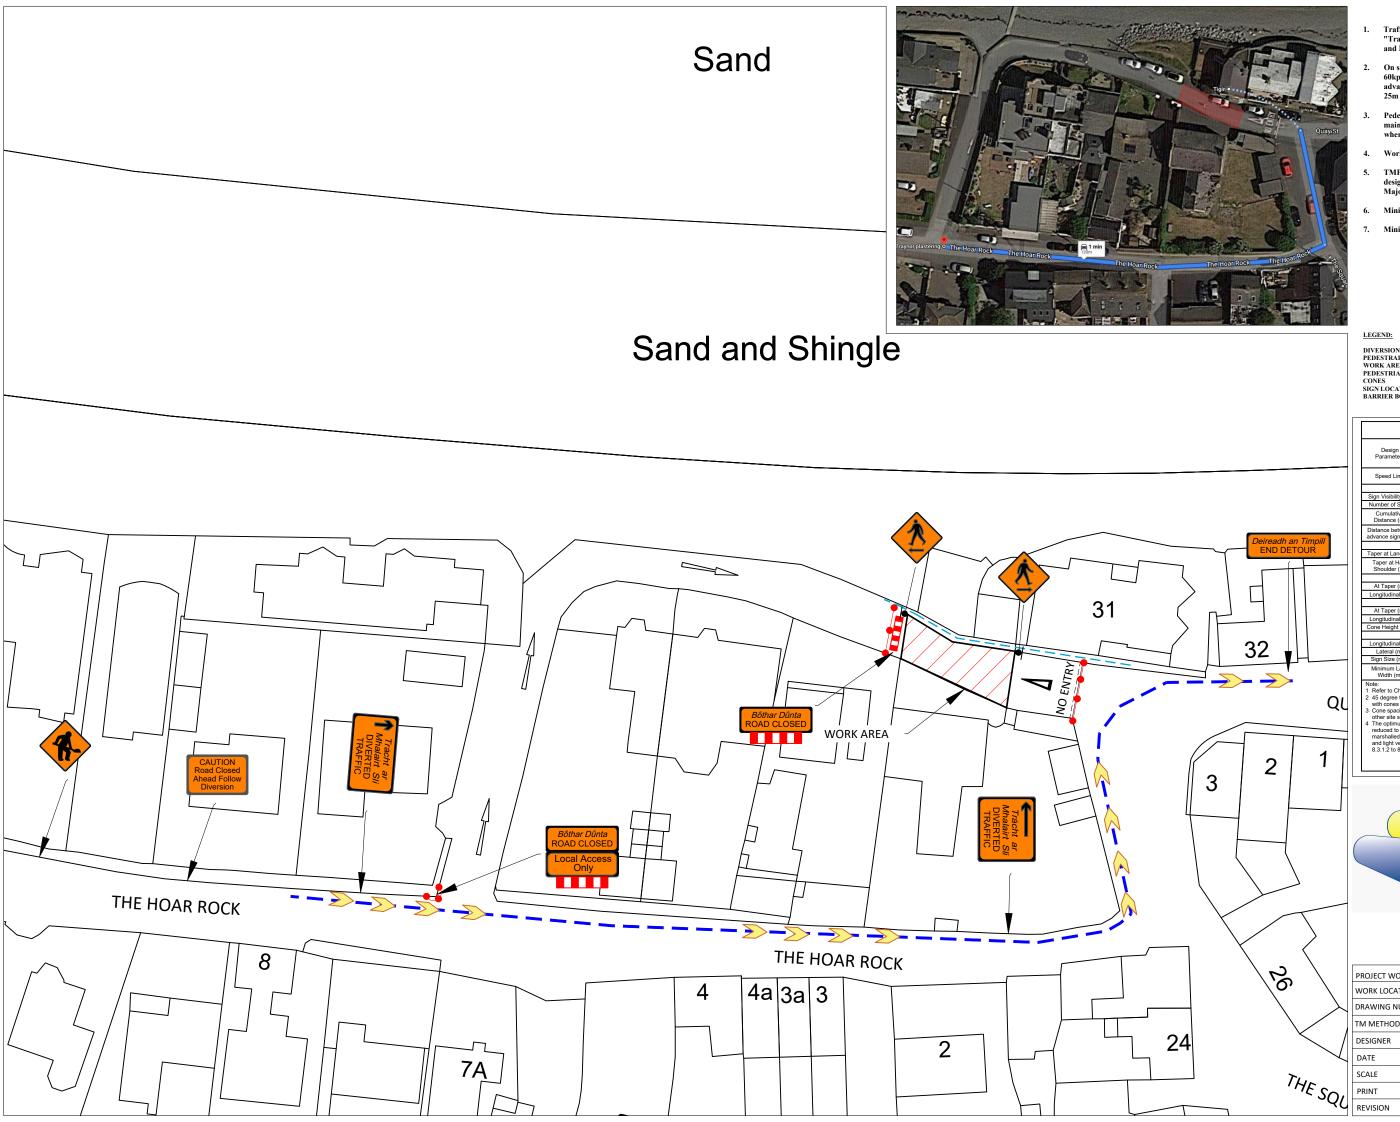

## NOTES:

- Traffic Management to comply with Chapter 8 of the "Traffic Signs manual" and "Guidance for the control and Management of Traffic at Road Works".
- 60kph or less, the first sign is to be placed 75m in advance of the works and all other signs to be placed at 25m intervals. (Type A & B)
  - Pedestrian walkway of 1.2m minimum to be maintained at all times,kerb ramps to be provided
  - Work Area to be barriered at all times.
  - TMP is based on information received at time of design,minor changes may be required on site. Major changes to site works will require revised TMP.
  - Minimum size of signs to be 600mm.
  - Minimum height of cones to be 750mm

DIVERSION ROUTE
PEDESTRAIN ROUTE
WORK AREA
PEDESTRIAN BARRIER
CONES
SIGN LOCATION & ORIENTATION
BARRIER BOARD

|                                   | Design Parameters for Level 2<br>(Single Carriageway 50 or 60 km/h) |                                                      |
|-----------------------------------|---------------------------------------------------------------------|------------------------------------------------------|
| Design<br>Parameters              | Roadworks Type A Type B (Full-Time) Roadworks Type B (Part-Time)    | Roadworks<br>Type C<br>(Single Vehicle<br>Operation) |
| Speed Limit                       | 50 km/h or 60 km/h                                                  | 50 km/h or<br>60 km/h                                |
|                                   | Temporary Signs                                                     |                                                      |
| gn Visibility (m)                 | 50                                                                  | 50                                                   |
| umber of Signs                    | 3                                                                   | 2                                                    |
| Cumulative<br>Distance (m)        | 75                                                                  | 25                                                   |
| stance between<br>vance signs (m) | 25                                                                  | 25                                                   |
|                                   | Minimum Rate of Taper                                               |                                                      |
| per at Lane (m)                   | 1 in 15                                                             | 1 in 5                                               |
| Taper at Hard<br>Shoulder (m)     | 1 in 10                                                             | 1 in 5                                               |
|                                   | Maximum Lamp Spacing                                                |                                                      |
| At Taper (m)                      | 6                                                                   | 6                                                    |
| ongitudinal (m)                   | 12                                                                  | 12                                                   |
|                                   | Maximum Cone Spacing                                                |                                                      |
| At Taper (m)                      | 3                                                                   | 3                                                    |
| ongitudinal (m)                   | 6                                                                   | 6                                                    |
| ne Height (mm)                    | 750                                                                 | 750                                                  |
|                                   | Safety Zone                                                         |                                                      |
| ongitudinal (m)                   | 25                                                                  | 5                                                    |
| Lateral (m)                       | 0.5                                                                 | 0.5                                                  |
| sign Size (mm)                    | 600                                                                 | 600                                                  |
| /linimum Lane<br>Width (m)        | 3.0                                                                 | 3.0                                                  |

GMC Utilities Group Ltd., Millennium Business Park, Cappagh Road, Finglas West, Dublin 11.

| DUDIIII 11.   |                                                   |  |
|---------------|---------------------------------------------------|--|
| PROJECT WORKS | New Sewer Connection                              |  |
| WORK LOCATION | Tigín 34 Quay Street Townparks<br>Skerries Dublin |  |
| RAWING NUMBER | NC-TMP-6726-REV00                                 |  |
| M METHOD      | Road Closure-Diversion Route                      |  |
| DESIGNER      | K.Munster                                         |  |
| DATE          | 20/08/2020                                        |  |
| SCALE         | Not To Scale                                      |  |
| PRINT         | A3                                                |  |
|               |                                                   |  |