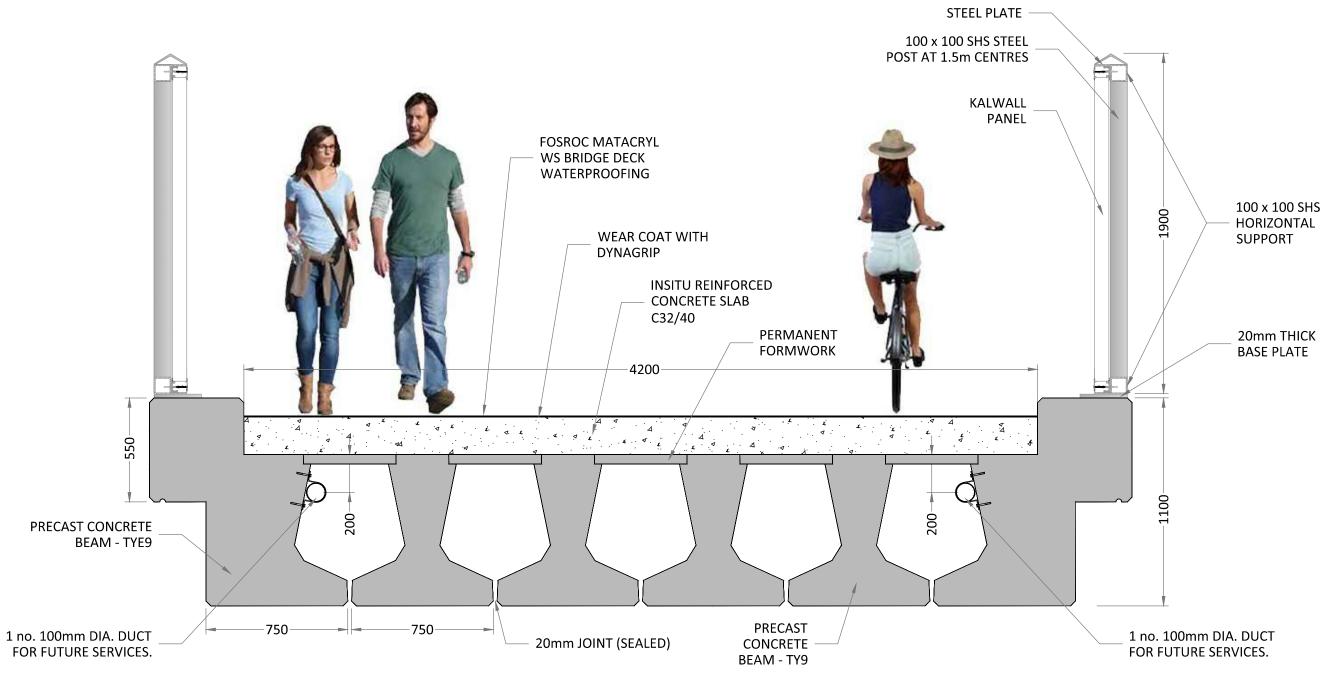

## **SECTION 1-1 - BRIDGE DECK CROSS-SECTION**

**SCALE 1:20** 

Rev No. | Date | Revision Note

Drn by Chkd by

Dublin | London | Belfast | Galway | Cork | Birmingham

Client: FINGAL COUNTY COUNCIL Project: PROPOSED RAILWAY OVERBRIDGE DONABATE, Co. DUBLIN SECTION ON BRIDGE SHEET 1 OF 2